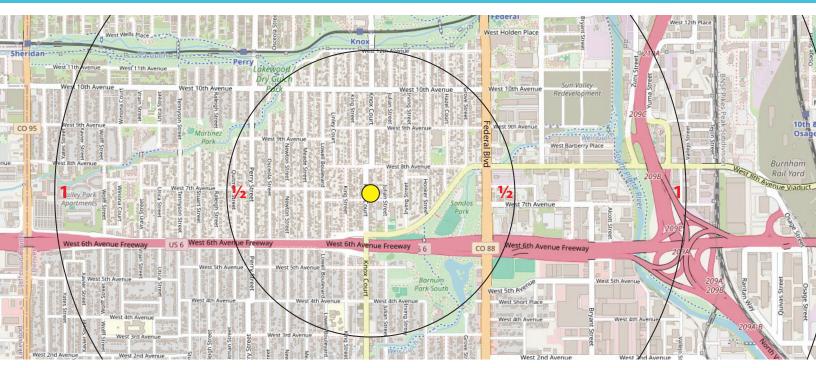

5300 DTC Pkwy, #100 | Greenwood Village | CO |80111 | FAX: 303-534-9021

| DEMOGRAPHICS              |                     | I Mile                                       | 3 Miles  | 5 Miles  |
|---------------------------|---------------------|----------------------------------------------|----------|----------|
|                           |                     |                                              |          |          |
|                           | Population          | 21,763                                       | 227,321  | 496,989  |
| $\sim$                    |                     |                                              |          |          |
|                           | Households          | 8,099                                        | 109,293  | 231,494  |
| $\widetilde{\mathcal{A}}$ |                     |                                              |          |          |
| (\$)                      | Median HH Income    | \$59,113                                     | \$73,376 | \$81,517 |
| tude tutes                |                     |                                              |          |          |
| (置)                       | Median Age          | 34.30                                        | 35.30    | 36.70    |
| $\sim$                    |                     |                                              |          |          |
|                           | Traffic             | 5,071 vpd - Knox Ct. at W. 6th Avenue (2025) |          |          |
|                           | Source: CoStar 2024 |                                              |          |          |