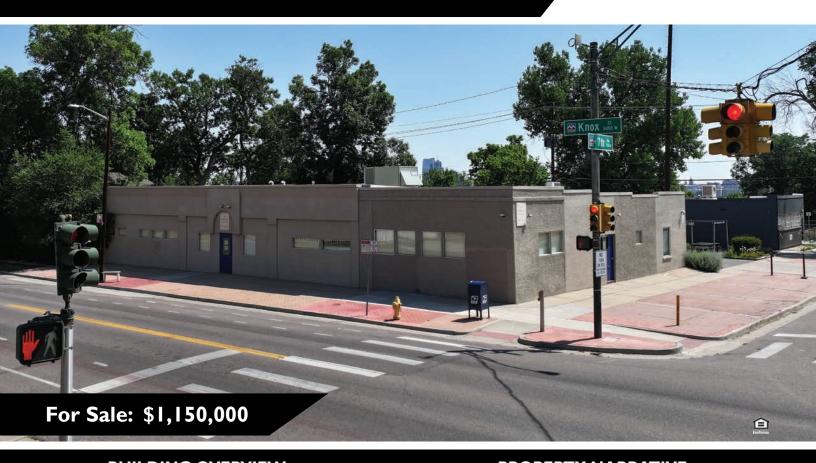

## 7th & Knox Freestanding Building

700 Knox Ct., Denver, CO 80204

## **BUILDING OVERVIEW**

PROPERTY NARRATIVE

**Building SF:** 4,975± SF (Assessor)

**Lot Size:** 12,600± SF (.2893 AC)

Parking: 13 (Off Street)

**YOC:** 1912 (effective year 1942)

**Zoning:** E-MS-2X

**Taxes:** None (non-profit ownership)

Click drone on PDF for Drone Video

www.AerialDroneClick.com

Unlock the potential of this 4,975-square-foot commercial property located in the heart of Denver, Colorado. Formerly home to a Montessori training institute since 2004, this flexible space features multiple interior rooms, making it ideal for a variety of professional, educational, medical, or office uses. The existing layout supports both private and collaborative workspaces, while the zoning allows for a wide range of additional uses — offering significant opportunity for repositioning or expansion. Close access to 6th Ave., I-25, and Federal Blvd.