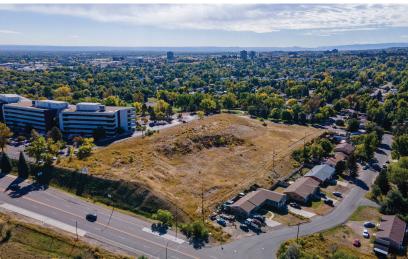

## PROPERTY HIGHLIGHTS

**Property Type:** Raw Land for Redevelopment

**Lot Size:** 5.048± Acres

(2 Additional Acres may be available for Assemlage. Call Broker for details.)

**Zoning:** Jefferson County C-I