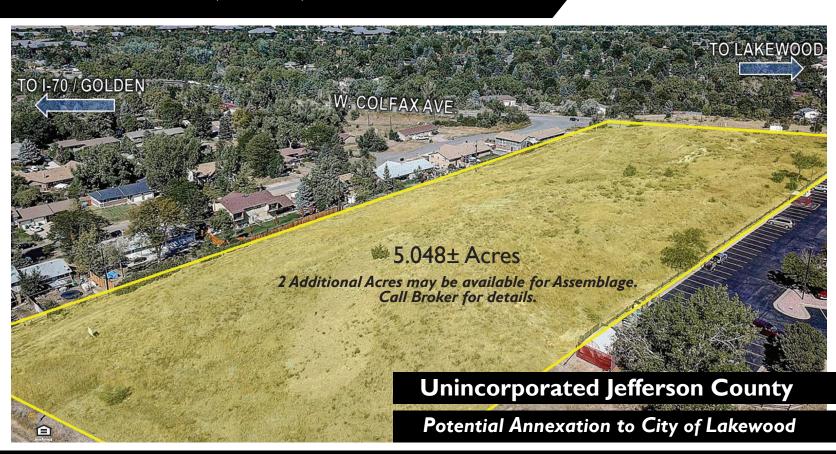

## PROPERTY HIGHLIGHTS

**Property Type:** Raw Land for Redevelopment

**Lot Size:** 5.048± Acres

(2 Additional Acres may be available for Assemlage. Call Broker for details.)

**Zoning:** Jefferson County C-I

Community Zoning

**Taxes:** \$46,392.48 (2024)

**Price:** \$2,800,000 (\$12.73 psf)

- 5+ acres Unincorporated Jefferson County raw land with C-I "Community" Zoning.
- Potential uses include: Mini-storage, Build-to Suit Office, Low/Medium Density Residential/ Senior Housing.
- Enjoy nearby Daniels Park, Colorado Mills Mall, mountain recreation, and downtown Denver.
- Within Jefferson County Enterprise Zone
- ALTA survey, Geotech, Phase I available for review.
- Median age of 45.2 years (National median age is 38.5 years).