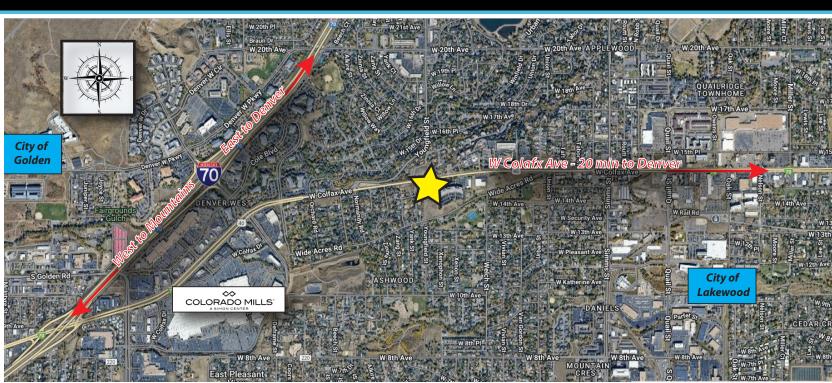

## West Denver 5+ Acre Development Land

12700 W Colfax Ave, Lakewood, Colorado 80215

Community Zoning

**Taxes:** \$46,392.48 (2024)

**Price:** \$2,800,000 (\$12.73 psf)

- 5+ acres Unincorporated Jefferson County raw land with C-I "Community" Zoning.
- Potential uses include: Mini-storage, Build-to Suit Office, Low/Medium Density Residential/ Senior Housing.
- Enjoy nearby Daniels Park, Colorado Mills Mall, mountain recreation, and downtown Denver.
- Within Jefferson County Enterprise Zone
- ALTA survey, Geotech, Phase I available for review.
- Median age of 45.2 years (National median age is 38.5 years).