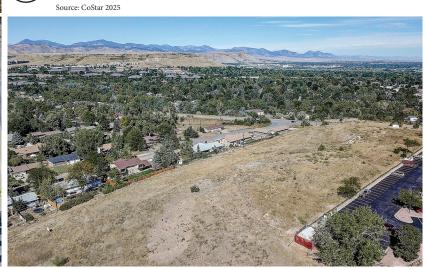

## West Denver 5+ Acre Development Land

12700 W Colfax Ave, Lakewood, Colorado 80215

## PROPERTY HIGHLIGHTS

**Property Type:** Raw Land for Redevelopment

**Lot Size:** 5.048± Acres

(2 Additional Acres may be available for Assemlage. Call Broker for details.)

**Zoning:** Jefferson County C-I

Community Zoning

**Taxes:** \$46,392.48 (2024)

**Price:** \$2,800,000 (\$12.73 psf)

- 5+ acres Unincorporated Jefferson County raw land with C-I "Community" Zoning.
- Potential uses include: Mini-storage, Build-to Suit Office, Low/Medium Density Residential/ Senior Housing.
- Enjoy nearby Daniels Park, Colorado Mills Mall, mountain recreation, and downtown Denver.
- Within Jefferson County Enterprise Zone
- ALTA survey, Geotech, Phase I available for review.
- Median age of 45.2 years (National median age is 38.5 years).