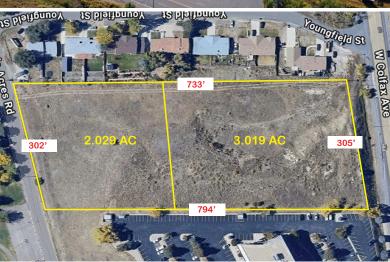

## PROPERTY HIGHLIGHTS

**Property Type:** Raw Land for Redevelopment

**Lot Size:** 5.048± Acres

(2 Additional Acres may be available for Assemlage. Call Broker for details.)

**Zoning:** Jefferson County C-I