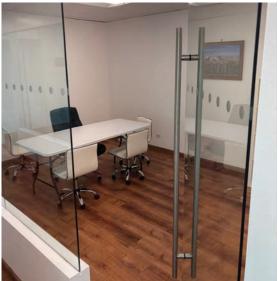

## **PROPERTY HIGHLIGHTS**

Located in the heart of Lakewood, Colorado at Belmar, these two office suites are newly renovated with new LVT flooring, LED lighting, new kitchen cabinetry/counters, and paint. The building provides a high security environment with plenty of surface parking and 24-hour access. This is a plug and play opportunity with furniture provided. The panoramic views are spectacular!