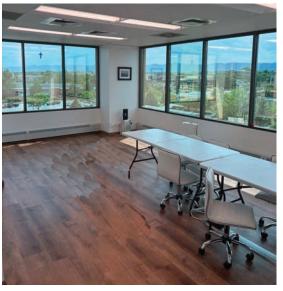

## **PROPERTY HIGHLIGHTS**

Located in the heart of Lakewood, Colorado at Belmar, these two office suites are newly renovated with new LVT flooring, LED lighting, new kitchen cabinetry/counters, and paint. The building provides a high security environment with plenty of surface parking and 24-hour access. This is a plug and play opportunity with furniture provided. The panoramic views are spectacular!