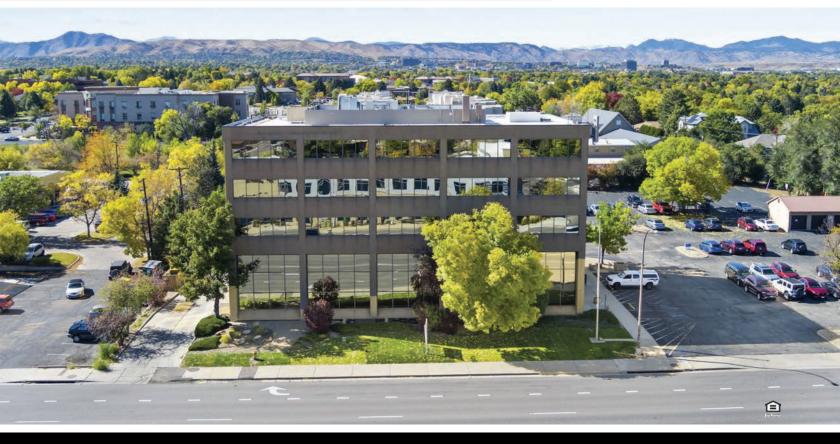

## **Belmar District Office For Lease**

215 S. Wadsworth Blvd., Lakewood, CO

## **BUILDING OVERVIEW**

**Building SF:** 35,729± SF

**Lot Size:** 2.22± Acres

**YOC**: 1973

## **PROPERTY HIGHLIGHTS**

Located in the heart of Lakewood, Colorado at Belmar, these two office suites are newly renovated with new LVT flooring, LED lighting, new kitchen cabinetry/counters, and paint. The building provides a high security environment with plenty of surface parking and 24-hour access. This is a plug and play opportunity with furniture provided. The panoramic views are spectacular!