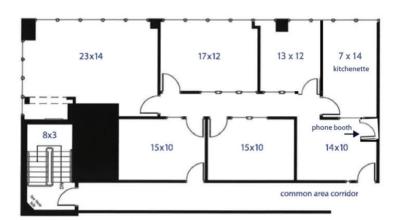

## **SUITES AVAILABLE**

**Suite 500** 913± SF (\$24.50/SF/FSG)

**Suite 550:** 1,453± SF (\$25.00/SF/FSG)

## **PROPERTY HIGHLIGHTS**

Located in the heart of Lakewood, Colorado at Belmar, these two office suites are newly renovated with new LVT flooring, LED lighting, new kitchen cabinetry/counters, and paint. The building provides a high security environment with plenty of surface parking and 24-hour access. This is a plug and play opportunity with furniture provided. The panoramic views are spectacular!

Suite 550

| West Department Asserts               | Power Balance Four Pass  West Blance Four Agency  Procedure Space Four Space Commonsy  West Balance Four Spa |
|---------------------------------------|--------------------------------------------------------------------------------------------------------------------------------------------------------------------------------------------------------------------------------------------------------------------------------------------------------------------------------------------------------------------------------------------------------------------------------------------------------------------------------------------------------------------------------------------------------------------------------------------------------------------------------------------------------------------------------------------------------------------------------------------------------------------------------------------------------------------------------------------------------------------------------------------------------------------------------------------------------------------------------------------------------------------------------------------------------------------------------------------------------------------------------------------------------------------------------------------------------------------------------------------------------------------------------------------------------------------------------------------------------------------------------------------------------------------------------------------------------------------------------------------------------------------------------------------------------------------------------------------------------------------------------------------------------------------------------------------------------------------------------------------------------------------------------------------------------------------------------------------------------------------------------------------------------------------------------------------------------------------------------------------------------------------------------------------------------------------------------------------------------------------------------|
| West Cestal Aurenza                   | Pert Ceap Cross  Pert C |
| P P P P P P P P P P P P P P P P P P P | P P West beneated to                                                                                                                                                                                                                                                                                                                                                                                                                                                                                                                                                                                                                                                                                                                                                                                                                                                                                                                                                                                                                                                                                                                                                                                                                                                                                                                                                                                                                                                                                                                                                                                                                                                                                                                                                                                                                                                                                                                                                                                                                                                                                                           |