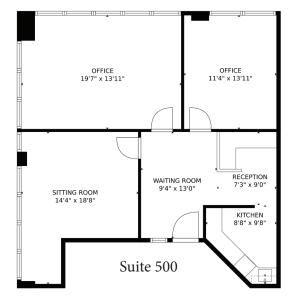

## **SUITES AVAILABLE**

**Suite 500** 913± SF (\$24.50/SF/FSG)

**Suite 550:** 1,453± SF (\$25.00/SF/FSG)

## **PROPERTY HIGHLIGHTS**

Located in the heart of Lakewood, Colorado at Belmar, these two office suites are newly renovated with new LVT flooring, LED lighting, new kitchen cabinetry/counters, and paint. The building provides a high security environment with plenty of surface parking and 24-hour access. This is a plug and play opportunity with furniture provided. The panoramic views are spectacular!