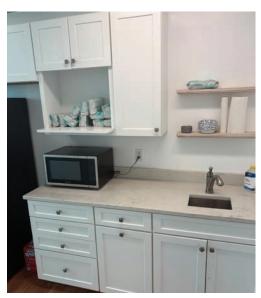

## **PROPERTY HIGHLIGHTS**

Located in the heart of Lakewood, Colorado at Belmar, these two office suites are newly renovated with new LVT flooring, LED lighting, new kitchen cabinetry/counters, and paint. The building provides a high security environment with plenty of surface parking and 24-hour access. This is a plug and play opportunity with furniture provided. The panoramic views are spectacular!