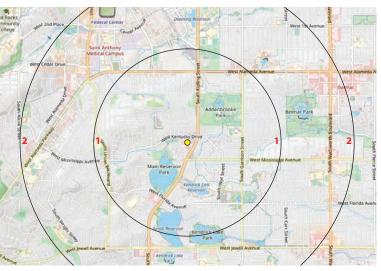

©2025 Fuller Real Estate. All Rights Reserved. Price, terms and availability subject to change without notice.

5300 DTC Pkwy, #100 | Greenwood Village | CO |80111 | FAX: 303-534-9021

| DEM      | OGRAPHICS       | I Mile              | 3 Miles            | 5 Miles        |
|----------|-----------------|---------------------|--------------------|----------------|
|          |                 |                     |                    |                |
|          | Population      | 11,289              | ,6                 | 297,981        |
| $\sim$   |                 |                     |                    |                |
|          | Households      | 4,576               | 47,591             | 120,738        |
| $\sim$   |                 |                     |                    |                |
| (\$)     | Median HH Incom | e \$89,420          | \$81,111           | \$76,574       |
| $\sim$   |                 |                     |                    |                |
| (置)      | Median Age      | 43.00               | 39.60              | 38.80          |
| $\simeq$ |                 |                     |                    |                |
|          | Traffic 46, I   | 44 vpd - S. Kipling | St in front of pro | operty. (2024) |
| $\sim$ / |                 |                     |                    |                |

Source: CoStar 2025

The information in this brochure was provided to Fuller Real Estate (FRE) by the owner of the property. FRE has not independently verified this information. Buyers have been advised by FRE to investigate the property including, without limitation, the physical condition of the property, access, availability of utility services, zoning, environmental risks, and soil conditions.