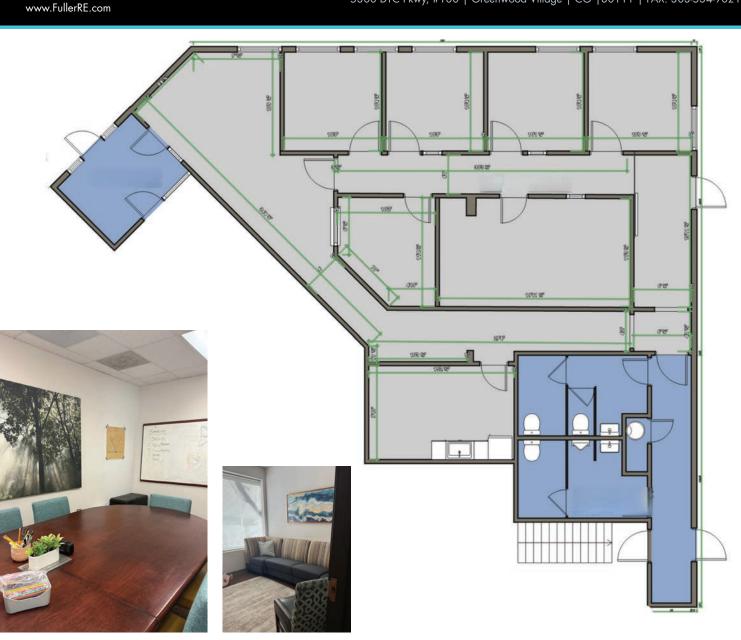

## SPACE / BUILDING OVERVIEW

| For Sale:       | \$560,000     |
|-----------------|---------------|
| Unit B:         | 1,856± SF     |
| YOC/Renovation: | 1997 / 2021   |
| New Roof:       | 2023          |
| Parking:        | 3.26:1,000 SF |