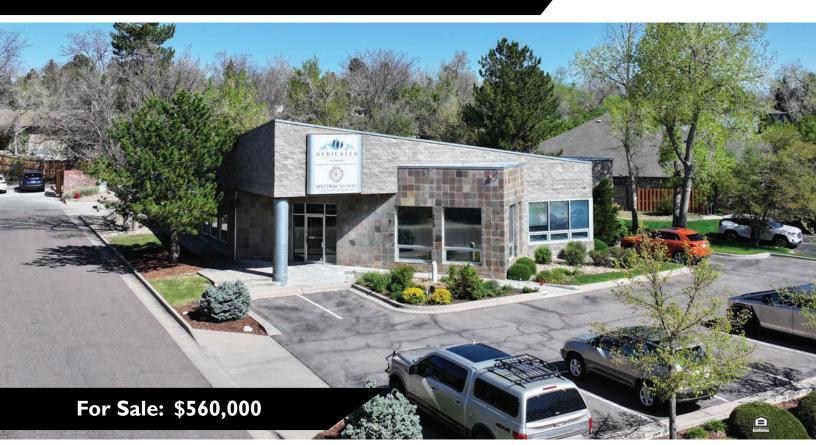

## Lakewood Office Condo For Sale

965 S. Kipling Pkwy., Unit B, Lakewood, CO

www.FullerRE.com

## SPACE / BUILDING OVERVIEW

| For Sale:       | \$560,000     |
|-----------------|---------------|
| Unit B:         | 1,856± SF     |
| YOC/Renovation: | 1997 / 2021   |
| New Roof:       | 2023          |
| Parking:        | 3.26:1,000 SF |

## **PROPERTY HIGHLIGHTS**

Located on South Kipling Pkwy. between Alameda and Mississippi, this freestanding office/medical condo offers a perfect suburban location for your business. With easy access and abundant parking, the condo offers sound dampening insulation and is both ADA and HIPAA compliant. The property was recently renovated and offers available building signage.