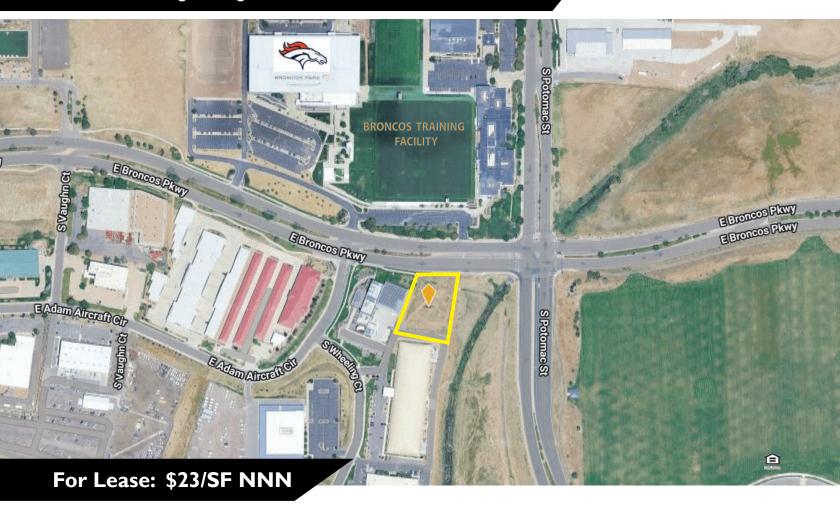

## Medical Office Bldg Ready for Pre-Lease near Broncos Training Facilty

7730 S Wheeling Ct, Englewood, CO 80112

## **PROPERTY OVERVIEW**

**Lot Size:** 1.0 Acres

**Zoning:** MU Arapahoe County

**Taxes:** \$6,767 (2024)

Price: \$23/SF NNN

**Term:** 7-year Term