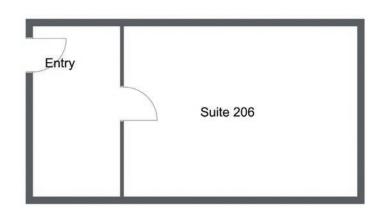

## **PROPERTY HIGHLIGHTS**

**Building SF:** 39,152± SF

**Suite 203 Available:** 400± SF

\$650/month FSG

**Suite 206 Available:** 550± SF

\$900/month FSG

**Lot Size:** 2.16± Acres

**YOC:** 1974