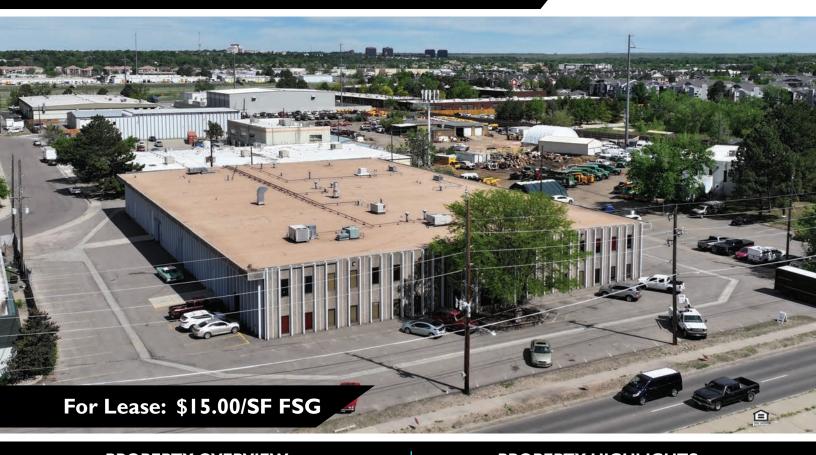

## Office Space for Lease

1980 S. Quebec St, Denver, CO 80231

## **PROPERTY HIGHLIGHTS**

**Building SF:** 39,152± SF

**Suite 203 Available:** 400± SF

\$650/month FSG

**Suite 206 Available:** 550± SF

\$900/month FSG

**Lot Size:** 2.16± Acres

**YOC:** 1974

Parking: Abundant

Zoning: I-A

Located just north of the main office of Humane Colorado, formerly known as The Dumb Friends League, and north of E. Evans Ave./E. Iliff Ave., this large industrial building also offers several smaller offices for lease. Both offices offer the smaller office user a great SE Denver location with competitive rates. Offering good access to SE Denver via E. Evans Ave./E. Iliff Ave. and Quebec Streets, there are also numerous retail and restaurant amenities nearby.