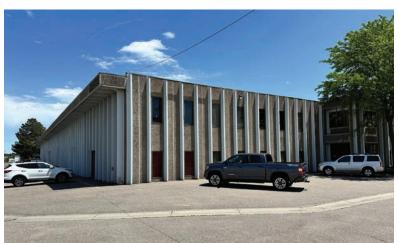

## **PROPERTY HIGHLIGHTS**

**Building SF:** 39,152± SF

**Suite 203 Available:** 400± SF

\$650/month FSG

**Suite 206 Available:** 550± SF

\$900/month FSG

**Lot Size:** 2.16± Acres

**YOC:** 1974

Parking: Abundant

Zoning: I-A

Located just north of the main office of Humane Colorado, formerly known as The Dumb Friends League, and north of E. Evans Ave./E. Iliff Ave., this large industrial building also offers several smaller offices for lease. Both offices offer the smaller office user a great SE Denver location with competitive rates. Offering good access to SE Denver via E. Evans Ave./E. Iliff Ave. and Quebec Streets, there are also numerous retail and restaurant amenities nearby.