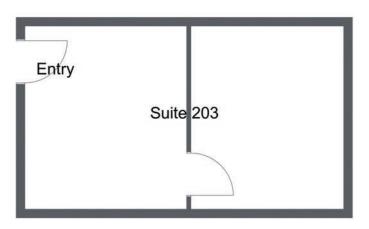

## **PROPERTY HIGHLIGHTS**

**Building SF:** 39,152± SF

**Suite 203 Available:** 400± SF

\$650/month FSG

**Suite 206 Available:** 550± SF

\$900/month FSG

**Lot Size:** 2.16± Acres

**YOC:** 1974