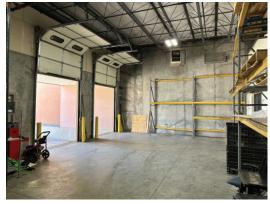

## **PROPERTY FEATURES**

- Concrete construction
- Wet sprinkler system
- I,500± SF freezer/refrigerator storage
- 500± SF refrigerator storage
- 2 10' x 8' dock-high doors (53' truck access)
- 2 12' x 10' grade level doors
- 18' clear ceiling height
- 3-Bay Sink & Floor Drains