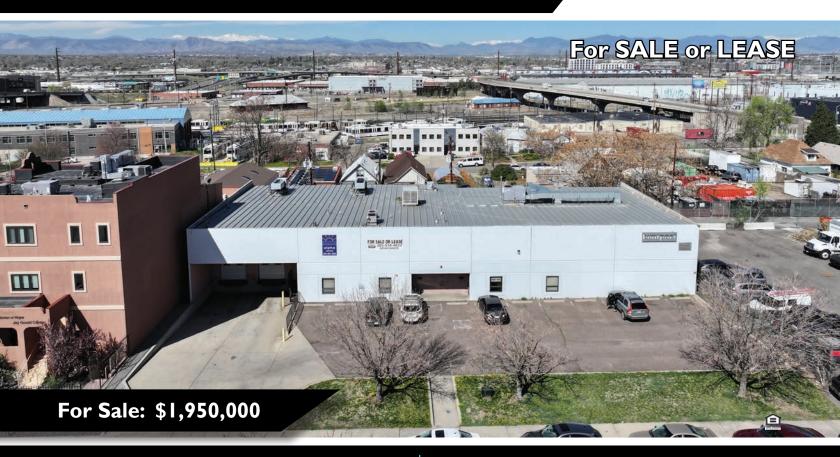

## Industrial Property w/ Cold Storage

717 Lipan St., Denver, CO 80204

Long-term tenant currently occupies approximately 35% of the property, leaving approximately 6,000 SF to be occupied.

For Sale: \$1,950,000

For Lease: \$12.00/SF NNN

Brokerage Disclosure to Buyer

Brian Baker (720) 287-5416 direct (720) 280-4733 mobile BBaker@FullerRE.com 5300 DTC Pkwy, #100 | Greenwood Village | CO |80111 | FAX: 303-534-9021