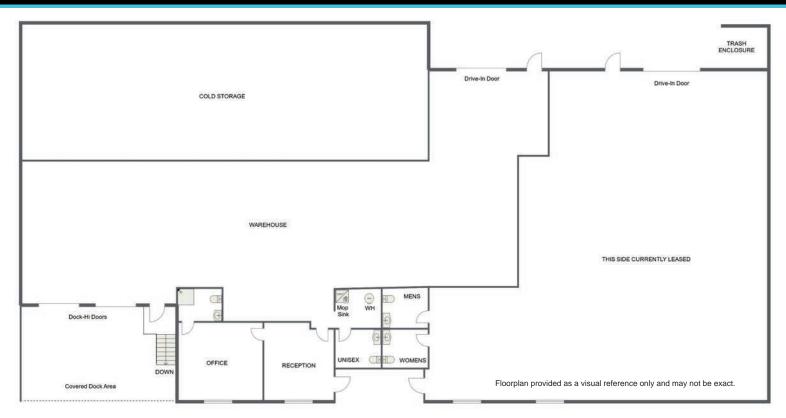

## **BUILDING OVERVIEW**

Total Bldg. SF: 9,068± SF

Available SF: 6,000± SF

Lot Size:  $0.43 \pm AC$ 

**YOC:** 2000

Parking: 12 Spaces

**Taxes:** \$41,024.26 (2024)

**Power:** Heavy (TBD)

## **PROPERTY FEATURES**

- Concrete construction
- Wet sprinkler system
- I,500± SF freezer/refrigerator storage
- 500± SF refrigerator storage
- 2 10' x 8' dock-high doors (53' truck access)
- 2 12' x 10' grade level doors
- 18' clear ceiling height
- 3-Bay Sink & Floor Drains