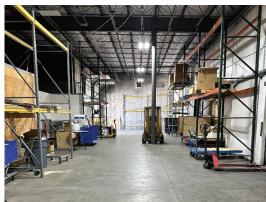

## **BUILDING OVERVIEW**

Total Bldg. SF: 9,068± SF

Available SF: 6,000± SF

Lot Size:  $0.43 \pm AC$ 

**YOC:** 2000

Parking: 12 Spaces

**Taxes:** \$41,024.26 (2024)

**Power:** Heavy (TBD)

## **PROPERTY FEATURES**

- Concrete construction
- Wet sprinkler system
- I,500± SF freezer/refrigerator storage
- 500± SF refrigerator storage
- 2 10' x 8' dock-high doors (53' truck access)
- 2 12' x 10' grade level doors
- 18' clear ceiling height
- 3-Bay Sink & Floor Drains