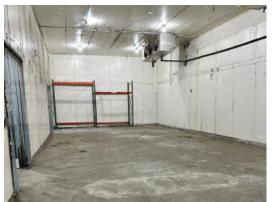

## **PROPERTY FEATURES**

- Concrete construction
- Wet sprinkler system
- I,500± SF freezer/refrigerator storage
- 500± SF refrigerator storage
- 2 10' x 8' dock-high doors (53' truck access)
- 2 12' x 10' grade level doors
- 18' clear ceiling height
- 3-Bay Sink & Floor Drains