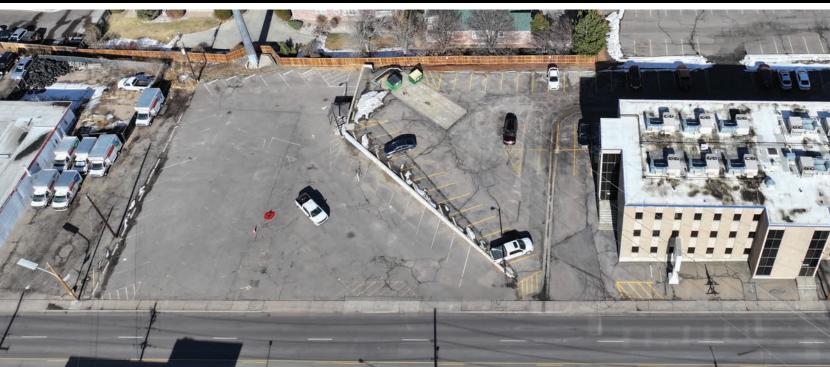

## **OVERVIEW**

Land Size: 0.39± AC

**Zoning:** S-MX-3A (Suburban - Mixed

Use - 3 Stories)

**Taxes:** \$16,696.56 (2024, based on

assessed value of \$755,600)

Price: \$595,000

## **PROPERTY HIGHLIGHTS**

- Nearly 40,000 vehicles per day driving by the property providing great visibility with a high traffic count.
- Located directly across East Evans Avenue from the brand new Edera at Highline apartment development (https://ederaapartments.com/)
- Adjacent to numerous major retailers