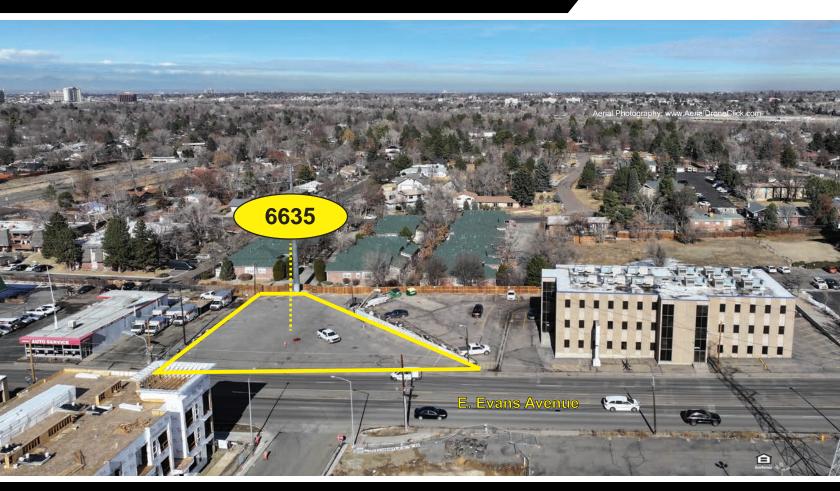

## 6635 E Evans Ave - Lot for Sale

6635 E Evans Ave, Denver, CO 80224

## **OVERVIEW**

Land Size: 0.39± AC

**Zoning:** S-MX-3A (Suburban - Mixed

Use - 3 Stories)

**Taxes:** \$16,696.56 (2024, based on

assessed value of \$755,600)

Price: \$595,000

## **PROPERTY HIGHLIGHTS**

- Nearly 40,000 vehicles per day driving by the property providing great visibility with a high traffic count.
- Located directly across East Evans Avenue from the brand new Edera at Highline apartment development (https://ederaapartments.com/)
- Adjacent to numerous major retailers