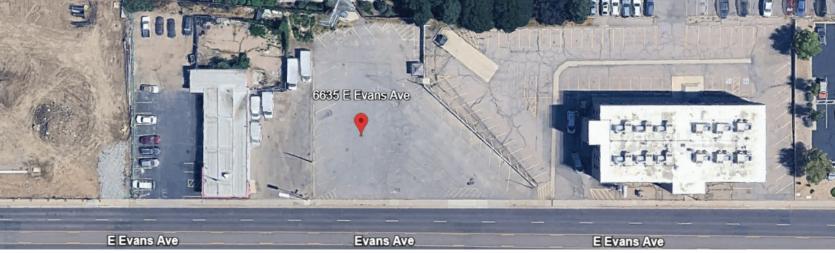

## 6635 E Evans Ave - Lot for Sale

6635 E Evans Ave, Denver, CO 80224

## **OVERVIEW**

Land Size: 0.39± AC

**Zoning:** S-MX-3A (Suburban - Mixed

Use - 3 Stories)

**Taxes:** \$16,696.56 (2024, based on

assessed value of \$755,600)

Price: \$595,000