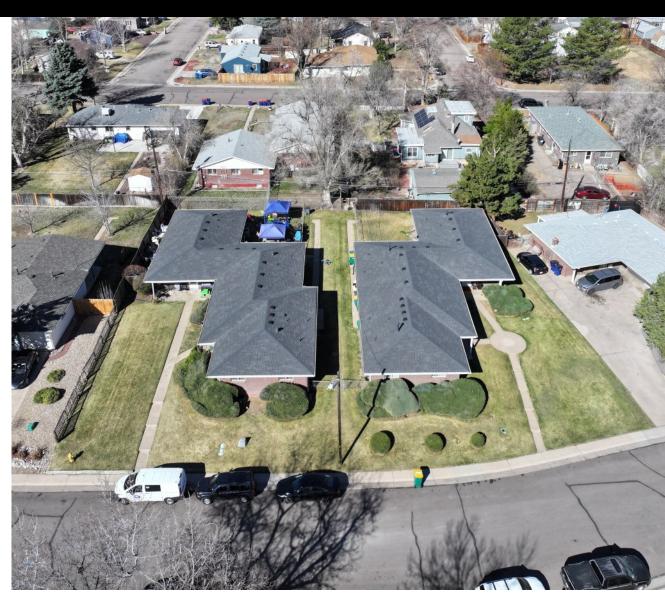

## **INVESTMENT SUMMARY**

Offering Price

\$1,696,404

Price Per Unit:

\$282,734

Property Type

**Apartment** 

YOC

1962

Occupancy

100%

Zoning

SLR

(Small Lot Residential)

Total SF

11,054± SF

6203: 5,560 SF 6223: 5,494 SF

Lot Size

0.44± Acres (19,474 SF)

6203: 9,760 SF 6223: 9,714 SF

This property consists of two separate buildings with three apartment units in each. The units are 100% leased.

### 6203 S Prescott, Littleton, CO 80120

6203: 3 Bed / 2 Bath
6213: 2 Bed / I Bath
6217: 2 Bed / I bath

Total SF: 5,560 SF

### 6223 S Prescott, Littleton, CO 80120

6223: 3 Bed / I Bath 6233: 2 Bed / I Bath 6237: 2 Bed / I Bath

Total SF: 5,494 SF