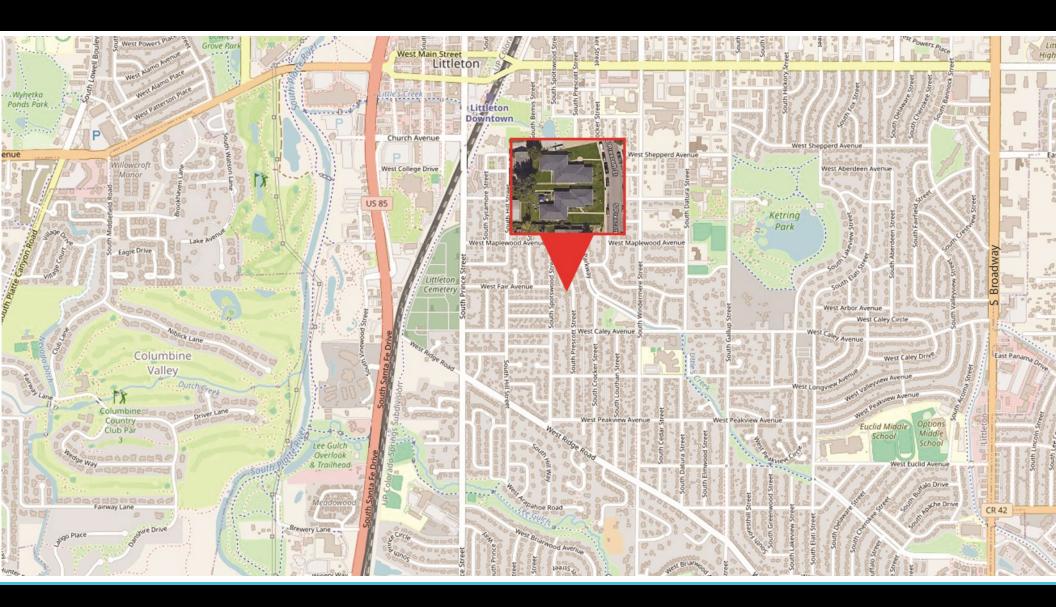

| 5,132    | 38,488   | 111,832  |  |
| $\simeq$   |                     |          |          |          |  |
| (\$)       | Median HH Income    | \$68,473 | \$94,910 | \$97,517 |  |
| - Calabara |                     |          |          |          |  |
| (豐)        | Median Age          | 41.80    | 42.00    | 41.40    |  |
| \          |                     |          |          |          |  |

This property consists of two separate buildings with three apartment units in each. The units are 100% leased.

### 6203 S Prescott, Littleton, CO 80120

6203: 3 Bed / 2 Bath
6213: 2 Bed / I Bath
6217: 2 Bed / I bath

Total SF: 5,560 SF

### 6223 S Prescott, Littleton, CO 80120

6223: 3 Bed / I Bath 6233: 2 Bed / I Bath 6237: 2 Bed / I Bath

Total SF: 5,494 SF



## **LOCATION MAP**





# **RENT ROLL**

| Property | Rent Roll | (Current) |
|----------|-----------|-----------|
|----------|-----------|-----------|

| Units #: | Unit Mix: Bed/Bath       | Unit Size: GLA                          | Monthly Rent | Annual Rent                        | Rent Per SF: