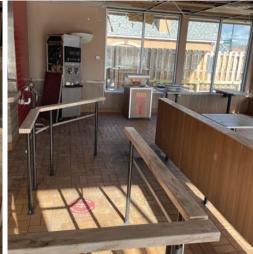

## Vacant Fast Food Restaurant for Sale

3200 Downing, Denver, CO 80205

## **BUILDING OVERVIEW**

**Building SF:** 2,037± SF

**Lot Size:** 0.32± Acres

14,050± SF

**YOC:** 1998

**Parking:** Approx. 12 Surface Spaces

**Zoning:** C-MS-5

**Taxes:** \$25,297

## **PROPERTY HIGHLIGHTS**

- Corner location at a signalized intersection provides maximum visibility from Downing Street, Martin Luther King Jr. Blvd and Downtown Area.
- Property sits just minutes from Downtown Denver and other attractions such as Mile High Stadium (home of Denver Broncos), the Colorado State Capitol, Denver Zoo, Coors Field (home of Colorado Rockies) and many more.
- Located in a dense infill area with high population with over 174,000 within 3 miles.
- Average Household Income within 3 miles is well above the national average at \$70,000.
- Drive-thru is grandfathered. No new drive-thrus are permitted.