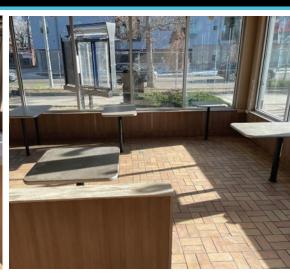

## Vacant Fast Food Restaurant for Sale

3200 Downing, Denver, CO 80205

## **BUILDING OVERVIEW**

**Building SF:** 2,037± SF

**Lot Size:** 0.32± Acres

14,050± SF

**YOC:** 1998

**Parking:** Approx. 12 Surface Spaces

**Zoning:** C-MS-5

**Taxes:** \$25,297

## **PROPERTY HIGHLIGHTS**

- Corner location at a signalized intersection provides maximum visibility from Downing Street, Martin Luther King Jr. Blvd and Downtown Area.
- Property sits just minutes from Downtown Denver and other attractions such as Mile High Stadium (home of Denver Broncos), the Colorado State Capitol, Denver Zoo, Coors Field (home of Colorado Rockies) and many more.
- Located in a dense infill area with high population with over 174,000 within 3 miles.
- Average Household Income within 3 miles is well above the national average at \$70,000.
- Drive-thru is grandfathered. No new drive-thrus are permitted.