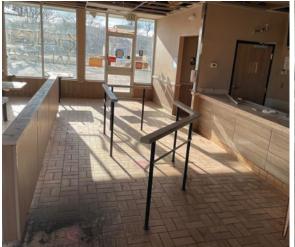

## Vacant Fast Food Restaurant for Sale

3200 Downing, Denver, CO 80205

## **BUILDING OVERVIEW**

**Building SF:** 2,037± SF

**Lot Size:** 0.32± Acres

14,050± SF

**YOC:** 1998

**Parking:** Approx. 12 Surface Spaces

**Zoning:** C-MS-5

**Taxes:** \$25,297

## **PROPERTY HIGHLIGHTS**

- Corner location at a signalized intersection provides maximum visibility from Downing Street, Martin Luther King Jr. Blvd and Downtown Area.
- Property sits just minutes from Downtown Denver and other attractions such as Mile High Stadium (home of Denver Broncos), the Colorado State Capitol, Denver Zoo, Coors Field (home of Colorado Rockies) and many more.
- Located in a dense infill area with high population with over 174,000 within 3 miles.
- Average Household Income within 3 miles is well above the national average at \$70,000.
- Drive-thru is grandfathered. No new drive-thrus are permitted.