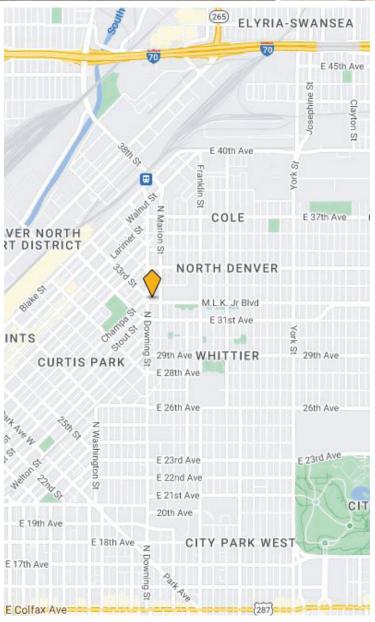

## Vacant Fast Food Restaurant for Sale

3200 Downing, Denver, CO 80205

## **PROPERTY HIGHLIGHTS**

- Corner location at a signalized intersection provides maximum visibility from Downing Street, Martin Luther King Jr. Blvd and Downtown Area.
- Property sits just minutes from Downtown Denver and other attractions such as Mile High Stadium (home of Denver Broncos), the Colorado State Capitol, Denver Zoo, Coors Field (home of Colorado Rockies) and many more.
- Located in a dense infill area with high population with over 174,000 within 3 miles.
- Average Household Income within 3 miles is well above the national average at \$70,000.
- Drive-thru is grandfathered. No new drive-thrus are permitted.