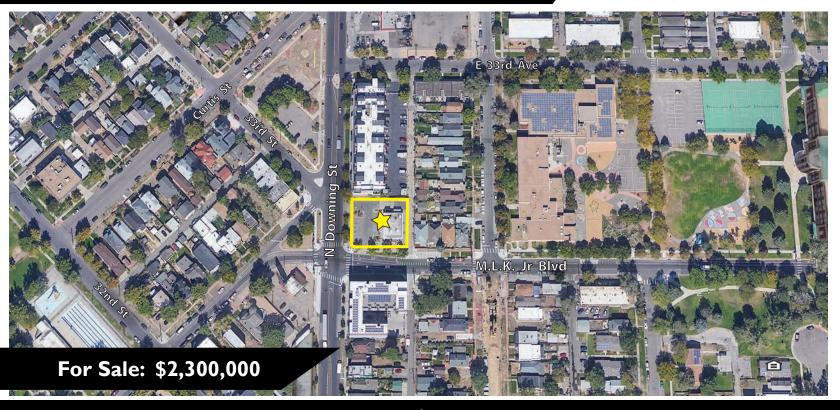

## Vacant Fast Food Restaurant for Sale

3200 Downing, Denver, CO 80205

## **BUILDING OVERVIEW**

**Building SF:** 2,037± SF

**Lot Size:** 0.32± Acres

14,050± SF

**YOC:** 1998

**Parking:** Approx. 12 Surface Spaces

**Zoning:** C-MS-5

**Taxes:** \$25,297

## **PROPERTY HIGHLIGHTS**

- Corner location at a signalized intersection provides maximum visibility from Downing Street, Martin Luther King Jr. Blvd and Downtown Area.
- Property sits just minutes from Downtown Denver and other attractions such as Mile High Stadium (home of Denver Broncos), the Colorado State Capitol, Denver Zoo, Coors Field (home of Colorado Rockies) and many more.
- Located in a dense infill area with high population with over 174,000 within 3 miles.
- Average Household Income within 3 miles is well above the national average at \$70,000.
- Drive-thru is grandfathered. No new drive-thrus are permitted.