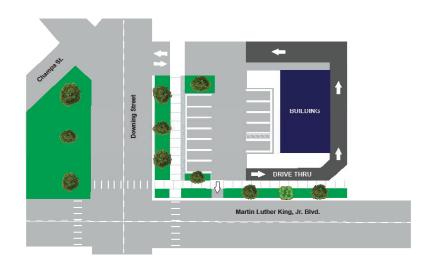

## **BUILDING OVERVIEW**

**Building SF:** 2,037± SF

**Lot Size:** 0.32± Acres

14,050± SF

**YOC:** 1998

**Parking:** Approx. 12 Surface Spaces

**Zoning:** C-MS-5

**Taxes:** \$25,297

## **PROPERTY HIGHLIGHTS**

- Corner location at a signalized intersection provides maximum visibility from Downing Street, Martin Luther King Jr. Blvd and Downtown Area.
- Property sits just minutes from Downtown Denver and other attractions such as Mile High Stadium (home of Denver Broncos), the Colorado State Capitol, Denver Zoo, Coors Field (home of Colorado Rockies) and many more.
- Located in a dense infill area with high population with over 174,000 within 3 miles.
- Average Household Income within 3 miles is well above the national average at \$70,000.
- Drive-thru is grandfathered. No new drive-thrus are permitted.