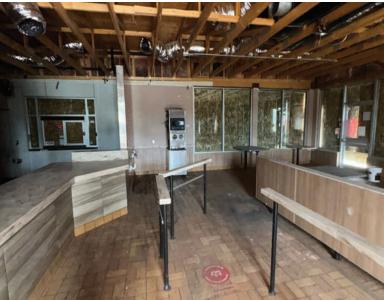

## **PROPERTY HIGHLIGHTS**

- Corner location at a signalized intersection provides maximum visibility from Downing Street, Martin Luther King Jr. Blvd and Downtown Area.
- Property sits just minutes from Downtown Denver and other attractions such as Mile High Stadium (home of Denver Broncos), the Colorado State Capitol, Denver Zoo, Coors Field (home of Colorado Rockies) and many more.
- Located in a dense infill area with high population with over 174,000 within 3 miles.
- Average Household Income within 3 miles is well above the national average at \$70,000.
- Drive-thru is grandfathered. No new drive-thrus are permitted.
- Hood in place and ready for tenant buildout.