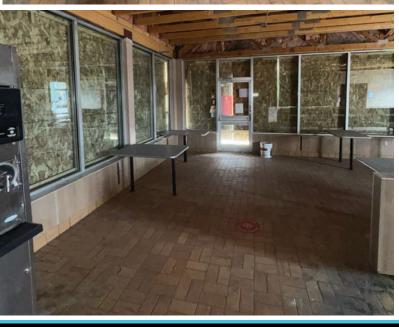

## **PROPERTY HIGHLIGHTS**

- Corner location at a signalized intersection provides maximum visibility from Downing Street, Martin Luther King Jr. Blvd and Downtown Area.
- Property sits just minutes from Downtown Denver and other attractions such as Mile High Stadium (home of Denver Broncos), the Colorado State Capitol, Denver Zoo, Coors Field (home of Colorado Rockies) and many more.
- Located in a dense infill area with high population with over 174,000 within 3 miles.
- Average Household Income within 3 miles is well above the national average at \$70,000.
- Drive-thru is grandfathered. No new drive-thrus are permitted.
- Hood in place and ready for tenant buildout.