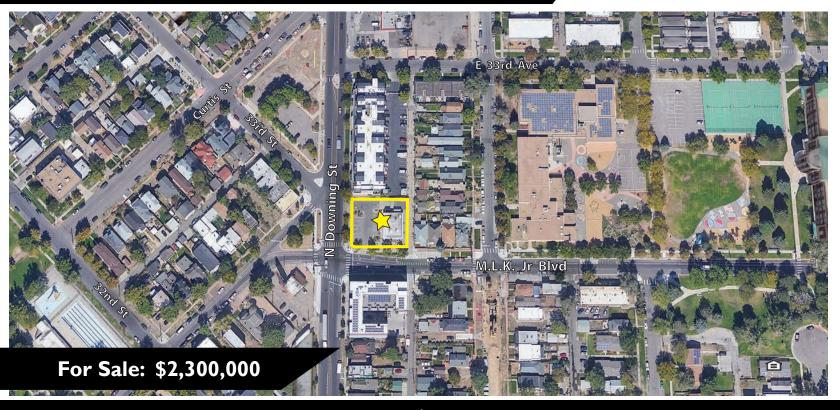

## Vacant Fast Food Restaurant for Sale

3200 Downing, Denver, CO 80205

## **BUILDING OVERVIEW**

**Building SF:** 2,037± SF

**Lot Size:** 0.32± Acres

14,050± SF

**YOC:** 1998

Parking: Approx. 12 Surface Spaces

**Zoning:** C-MS-5

**Taxes:** \$25,297

**Price:** \$2,300,000

## **PROPERTY HIGHLIGHTS**

- Corner location at a signalized intersection provides maximum visibility from Downing Street, Martin Luther King Jr. Blvd and Downtown Area.
- Property sits just minutes from Downtown Denver and other attractions such as Mile High Stadium (home of Denver Broncos), the Colorado State Capitol, Denver Zoo, Coors Field (home of Colorado Rockies) and many more.
- Located in a dense infill area with high population with over 174,000 within 3 miles.
- Average Household Income within 3 miles is well above the national average at \$70,000.
- Drive-thru is grandfathered. No new drive-thrus are permitted.
- Hood in place and ready for tenant buildout.