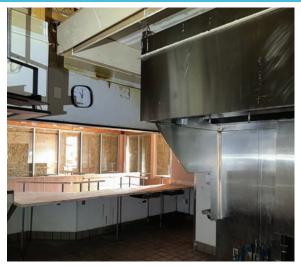

## **PROPERTY HIGHLIGHTS**

- Corner location at a signalized intersection provides maximum visibility from Downing Street, Martin Luther King Jr. Blvd and Downtown Area.
- Property sits just minutes from Downtown Denver and other attractions such as Mile High Stadium (home of Denver Broncos), the Colorado State Capitol, Denver Zoo, Coors Field (home of Colorado Rockies) and many more.
- Located in a dense infill area with high population with over 174,000 within 3 miles.
- Average Household Income within 3 miles is well above the national average at \$70,000.
- Drive-thru is grandfathered. No new drive-thrus are permitted.
- Hood in place and ready for tenant buildout.