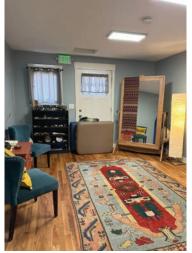

## **PROPERTY NARRATIVE**

Located on the left side of the road as you enter the Town of Morrison sits this 2-parcel historic property. Consisting of two buildings and four individual units, there are currently two short-term retail tenants. Unit D, the small building at left, has a lease until June 30, 2026 with rent of \$1,723.32 per month, plus expenses of \$33 per month. (tenant pays elec., trash, cable/internet) Unit D has no plumbing. The tenant in Units A & B will be vacating shortly. Unit C, the residential component, is currently available. The assessor shows the main building and detached structure (Unit D) as one item consisting of 1,864 SF. All units are separately metered.