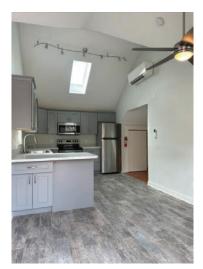

## **PROPERTY NARRATIVE**

Located on the left side of the road as you enter the Town of Morrison sits this 2-parcel historic property. Consisting of two buildings and four individual units, there are currently two short-term retail tenants. Unit D, the small building at left, has a lease until June 30, 2026 with rent of \$1,723.32 per month, plus expenses of \$33 per month. (tenant pays elec., trash, cable/internet) Unit D has no plumbing. The tenant in Units A & B will be vacating shortly. Unit C, the residential component, is currently available. The assessor shows the main building and detached structure (Unit D) as one item consisting of 1,864 SF. All units are separately metered.

Operational Businesses - Do Not Contact Tenants

Brokerage Disclosure to Buyer

**Building SF:** 

Unit B

Unit B

Unit C

Unit D

| DEMOGRAPHICS             |                                                         | l Mile | 3 Miles   | 5 Miles   |           |
|--------------------------|---------------------------------------------------------|--------|-----------|-----------|-----------|
|                          |                                                         |        |           |           |           |
|                          | Population                                              |        | 721       | 18,055    | 93,874    |
| $\sim$                   |                                                         |        |           |           |           |
|                          | Households                                              |        | 270       | 6,817     | 37,313    |
| $\widetilde{a}$          |                                                         |        |           |           |           |
| (\$)                     | Median HH Income                                        |        | \$137,500 | \$144,148 | \$107,596 |
| $\sim$                   |                                                         |        |           |           |           |
|                          | Median Age                                              |        | 47.20     | 45.00     | 42.50     |
| $\sim$                   |                                                         |        |           |           |           |
| $( \rightleftharpoons )$ | Traffic 12,713 vpd - Bear Creek Ave @ Market St. (2022) |        |           |           |           |