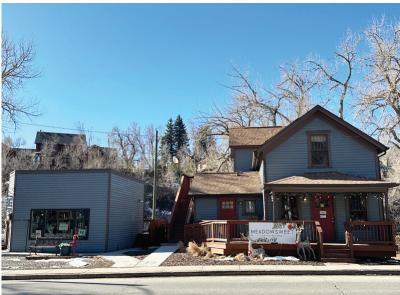

## **PROPERTY NARRATIVE**

Located on the left side of the road as you enter the Town of Morrison sits this 2-parcel historic property. Consisting of two buildings and four individual units, there are currently two short-term retail tenants. Unit D, the small building at left, has a lease until June 30, 2026 with rent of \$1,723.32 per month, plus expenses of \$33 per month. (tenant pays elec., trash, cable/internet) Unit D has no plumbing. The tenant in Units A & B will be vacating shortly. Unit C, the residential component, is currently available. The assessor shows the main building and detached structure (Unit D) as one item consisting of 1,864 SF. All units are separately metered.