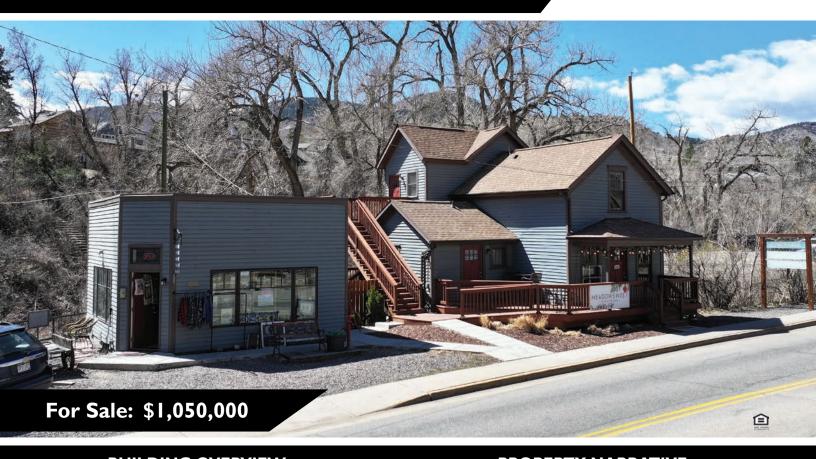

## **Morrison Retail Opportunity**

120 Bear Creek Ave., Morrison, CO

## **BUILDING OVERVIEW**

1,864± SF (Assessor)

Lot Size: 0.126± AC (Parcel I)

0.02± AC (Parcel 2)

**Assessor Parcel ID:** 40-354-07-001

40-354-07-002

**YOC:** 1884 (Ren. 1985, 1995, 2019)

Parking: I (In front of Unit D)

Abundant Street Parking

**Zoning:** HD (Historic Downtown)

**Taxes:** \$18,631.40 (2024)

**Price:** \$1,050,000

## **PROPERTY NARRATIVE**

Located on the left side of the road as you enter the Town of Morrison sits this 2-parcel historic property. Consisting of two buildings and four individual units, there are currently two short-term retail tenants. Unit D, the small building at left, has a lease until June 30, 2026 with rent of \$1,723.32 per month, plus expenses of \$33 per month. (tenant pays elec., trash, cable/internet) Unit D has no plumbing. The tenant in Units A & B will be vacating shortly. Unit C, the residential component, is currently available. The assessor shows the main building and detached structure (Unit D) as one item consisting of 1,864 SF. All units are separately metered.