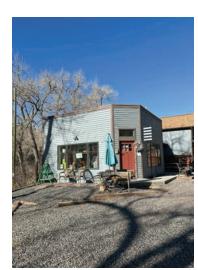

## **PROPERTY NARRATIVE**

Located on the left side of the road as you enter the Town of Morrison sits this 2-parcel historic property. Consisting of two buildings and four individual units, there are currently two short-term retail tenants. Unit D, the small building at left, has a lease until June 30, 2026 with rent of \$1,723.32 per month, plus expenses of \$33 per month. (tenant pays elec., trash, cable/internet) Unit D has no plumbing. The tenant in Units A & B will be vacating shortly. Unit C, the residential component, is currently available. The assessor shows the main building and detached structure (Unit D) as one item consisting of 1,864 SF. All units are separately metered.