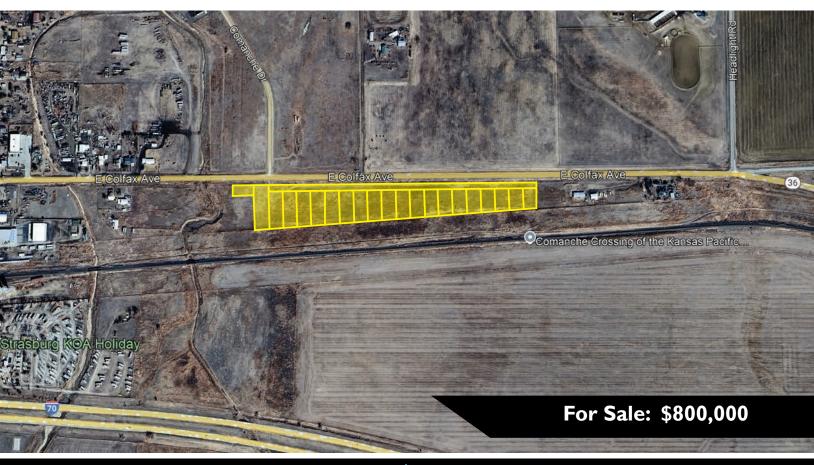

## Residential / Commercial Land For Sale

22-Parcel Assemblage in Eastern Strasburg

|     | 1 |        | 1 | • | <b>▼</b> | _ | П | 3  | $\overline{}$ |     | _ |   |       | ľ | $\overline{}$ | 7 | П  |
|-----|---|--------|---|---|----------|---|---|----|---------------|-----|---|---|-------|---|---------------|---|----|
| - 2 |   | <br>12 |   |   |          |   |   | 12 | •             | 154 |   | 4 | / A \ |   | - 1           | ı | ١. |

## **PROPERTY NARRATIVE**

**Lots:** 22

Total Lot Size: 11.972 Acres

**Total Taxes:** \$2,033.47

(2024 Payable in 2025)

**Zoning:** R2-PUD (Arapahoe County)

- Single Family, Multifamily, and/or Limited
  Neighborhood Commercial Uses Permitted.
- Eastern Strasburg Gateway between Comanche Dr. & Defoe St.
- Rezone Possible through Arapahoe County.
- Union Pacific Railroad Spur to Site Possible.