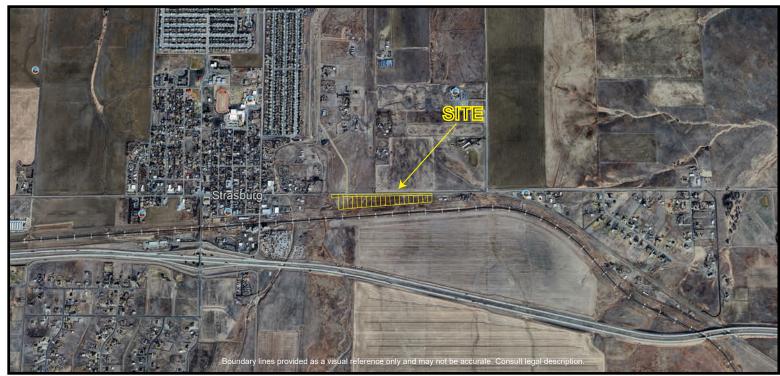

## Residential / Commercial Land For Sale

22-Parcel Assemblage in Eastern Strasburg

|     | 1 |        | 1 | • | <b>▼</b> | _ | П | 3  | $\overline{}$ |     | _ |   |       | ľ | $\overline{}$ | 7 | П  |
|-----|---|--------|---|---|----------|---|---|----|---------------|-----|---|---|-------|---|---------------|---|----|
| - 2 |   | <br>12 |   |   |          |   |   | 12 | •             | 154 |   | 4 | / A \ |   | - 1           | ı | ١. |

## **PROPERTY NARRATIVE**

**Lots:** 22

Total Lot Size: 11.972 Acres

**Total Taxes:** \$2,033.47

(2024 Payable in 2025)

**Zoning:** R2-PUD (Arapahoe County)

- Single Family, Multifamily, and/or Limited
  Neighborhood Commercial Uses Permitted.
- Eastern Strasburg Gateway between Comanche Dr. & Defoe St.
- Rezone Possible through Arapahoe County.
- Union Pacific Railroad Spur to Site Possible.