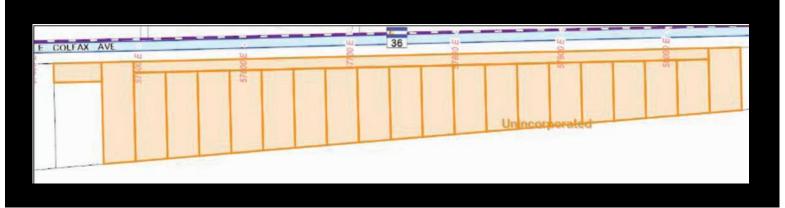

## **PROPERTY NARRATIVE**

**Lots:** 22

Total Lot Size: 11.972 Acres

**Total Taxes:** \$2,033.47

(2024 Payable in 2025)

**Zoning:** R2-PUD (Arapahoe County)

- Single Family, Multifamily, and/or Limited
  Neighborhood Commercial Uses Permitted.
- Eastern Strasburg Gateway between Comanche Dr. & Defoe St.
- Rezone Possible through Arapahoe County.
- Union Pacific Railroad Spur to Site Possible.