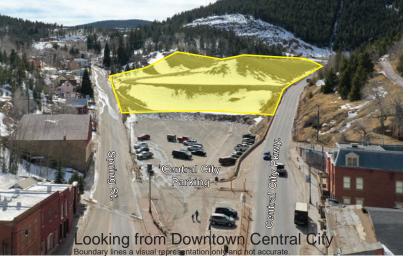

## Central City Entrance For Sale Available For Development

Largest Contiguous Commercially Zoned Parcel at Central City's Bridge-Gateway Area

## **PROPERTY HIGHLIGHTS**

As the largest contiguous parcel at the entrance to Central City, this property will be vital to the redevelopment of the Bridge-Gateway Area. Central City is actively seeking a public-private partnership to redesign the entrance to the "Richest Square Mile on Earth.