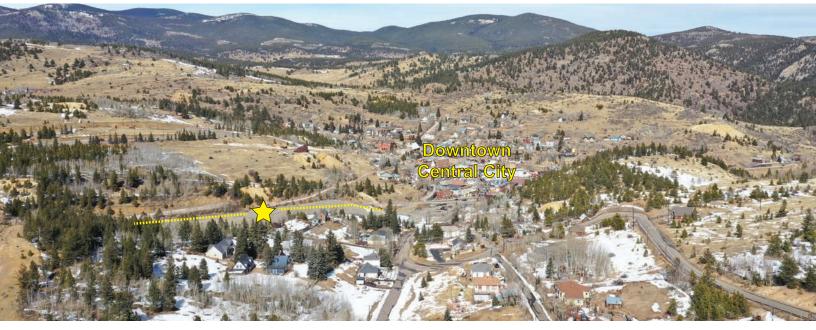

## Central City Entrance For Sale Available For Development

Largest Contiguous Commercially Zoned Parcel at Central City's Bridge-Gateway Area

## **PROPERTY HIGHLIGHTS**

As the largest contiguous parcel at the entrance to Central City, this property will be vital to the redevelopment of the Bridge-Gateway Area. Central City is actively seeking a public-private partnership to redesign the entrance to the "Richest Square Mile on Earth.