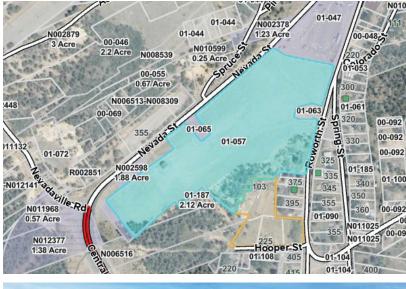

## **PROPERTY FACTS**

| Parcel #:       | 183512301057                                                                                                                                      |
|-----------------|---------------------------------------------------------------------------------------------------------------------------------------------------|
| Parcel Size:    | 6.40± Acres<br>278,784± SF                                                                                                                        |
| City / County:  | Central City / Gilpin                                                                                                                             |
| Zoning:         | Limited Community<br>Commerial (Central City)                                                                                                     |
| Permitted Uses: | Multifamily, Mixed-Use, Hotel,<br>Restaurant/Bar, Indoor Amuse-<br>ment/Entertainment, Stadium/<br>Amphitheater, Parking (surface<br>& structure) |
| Sales Price:    | \$15,000,000                                                                                                                                      |