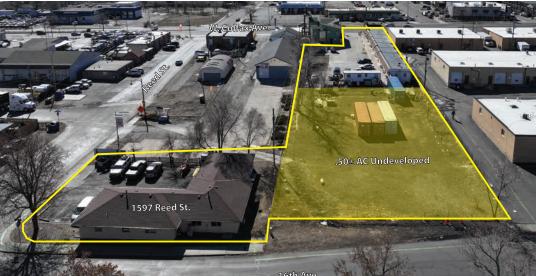

## **PROPERTY NARRATIVE**

Located within the 40 West Arts District on W. Colfax Ave, between the Walmart Super Center and Casa Bonita, this assemblage of two parcels offers a prime location for conducting a Value-Add Investment on the existing 22 rental units or the opportunity to redevelop for multi-family housing. The two parcels provide 1.12 acres with approximately ½ ac currently undeveloped.

The neighboring property to the east is currently marketed for sale and presents the opportunity to further assemble a larger developable area. Covered land play possible.

Call Brokers for more information on the property specifics and surrounding area.