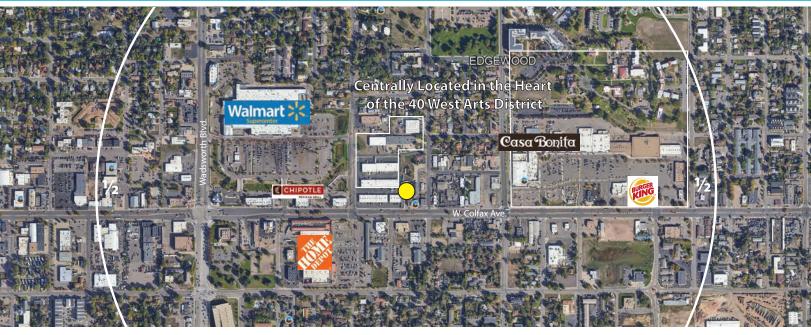

## **PROPERTY NARRATIVE**

Located within the 40 West Arts District on W. Colfax Ave, between the Walmart Super Center and Casa Bonita, this assemblage of two parcels offers a prime location for conducting a Value-Add Investment on the existing 22 rental units or the opportunity to redevelop for multi-family housing. The two parcels provide 1.12 acres with approximately ½ ac currently undeveloped.

The neighboring property to the east is currently marketed for sale and presents the opportunity to further assemble a larger developable area. Covered land play possible.

Call Brokers for more information on the property specifics and surrounding area.