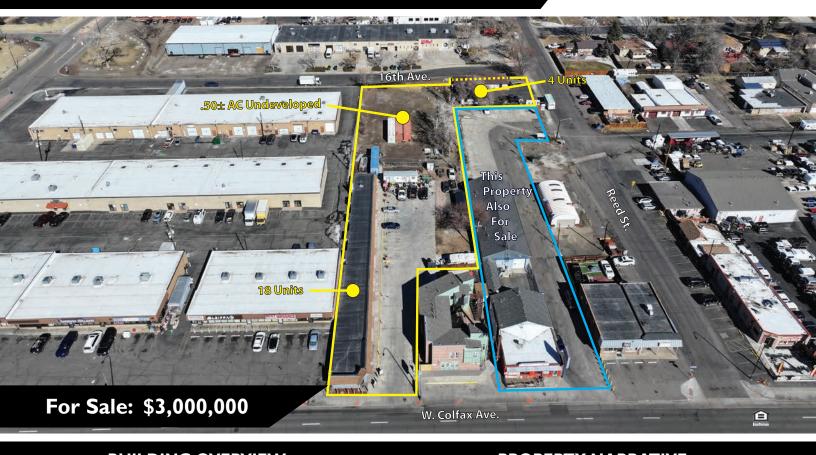

## **BUILDING OVERVIEW**

**Total Bldg. SF:** 6,947± SF

**Lot Size:** 1.12± Acres

**YOC:** 1938 / 1963

Parking: 20+ Spaces

**Zoning:** M-G-U (Lakewood)

Total Units: 22

**Taxes:** \$16,439.32 (2024 - both parcels)

**Permitted Uses:** Multi-Family, Hotel/Motel,

Retail

**Sales Price:** \$3,000,000

## **PROPERTY NARRATIVE**

Located within the 40 West Arts District on W. Colfax Ave, between the Walmart Super Center and Casa Bonita, this assemblage of two parcels offers a prime location for conducting a Value-Add Investment on the existing 22 rental units or the opportunity to redevelop for multi-family housing. The two parcels provide 1.12 acres with approximately ½ ac currently undeveloped.