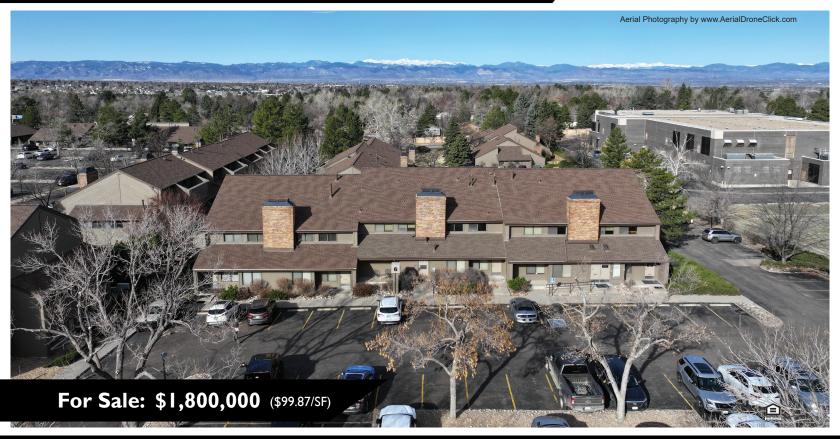

## DTC Office/Condo Building For Sale

6426-6436 S. Quebec St., Bldg. 6, Centennial, CO 80111

www.FullerRE.com

## **BUILDING OVERVIEW**

| Total Building SF: | 18,024± SF         |  |  |
|--------------------|--------------------|--|--|
| Available SF:      | 7,155± SF          |  |  |
| Occupancy:         | 61%                |  |  |
| Lot Size:          | 0.207± Acres       |  |  |
| YOC:               | 1981               |  |  |
| Parking:           | 44 Surface         |  |  |
| NOI:               | \$38,214 (2024)    |  |  |
| Taxes:             | \$28,880.48 (2024) |  |  |
| HOA:               | \$4,467/mo.        |  |  |
| Roof:              | 2022               |  |  |

## **PROPERTY HIGHLIGHTS**

- Excellent opportunity for an owner/user or value-add investor.
- This building is part of the Greenwood Executive Park Office Condominium Complex.
- Flexible leases in place.
- HOA covers all exterior maintenance including roof and internal water.
- Seller financing available.
- Abundant parking.
- Great location, walking distance to retail, restaurants, Fiddler's Green