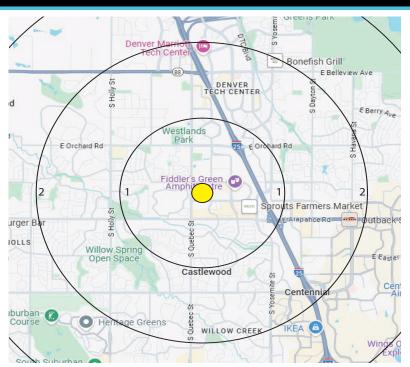

| DEM            | OGRAPHIC     | S      | I Mile        | 3 Miles               | 5 Miles     |
|----------------|--------------|--------|---------------|-----------------------|-------------|
|                | Population   |        | 10,409        | 91,770                | 248,828     |
|                | Households   |        | 4,218         | 39,317                | 104,571     |
| <b>\$</b>      | Median HH II | ncome  | \$120,528     | \$112,723             | \$103,815   |
|                | Median Age   |        | 40.70         | 40.90                 | 40.20       |
| $(\mathbf{A})$ | Traffic      | 22,007 | /pd - S. Queb | ec St. at E. Euclid A | Ave. (2022) |