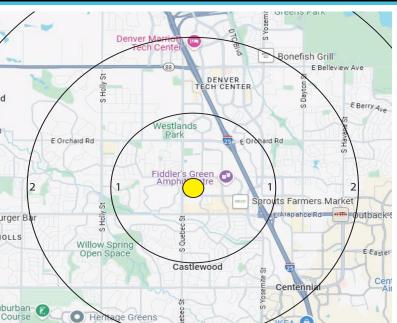

Heritage Greens

WILLOW CREEK

IKEA (A

| DEMOGRAPHICS             |                                                             | I Mile      | 3 Miles   | 5 Miles   |
|--------------------------|-------------------------------------------------------------|-------------|-----------|-----------|
|                          |                                                             |             |           |           |
|                          | Population                                                  | 10,409      | 91,770    | 248,828   |
|                          |                                                             |             |           |           |
|                          | Households                                                  | 4,218       | 39,317    | 104,571   |
| $\overline{a}$           |                                                             |             |           |           |
| (\$)                     | Median HH Income                                            | e \$120,528 | \$112,723 | \$103,815 |
| Advisor.                 |                                                             |             |           |           |
|                          | Median Age                                                  | 40.70       | 40.90     | 40.20     |
| $\sim$                   |                                                             |             |           |           |
| $( \rightleftharpoons )$ | Traffic 22,007 vpd - S. Quebec St. at E. Euclid Ave. (2022) |             |           |           |
| $\bigcirc$               | Source: CoStar 2024                                         |             |           |           |