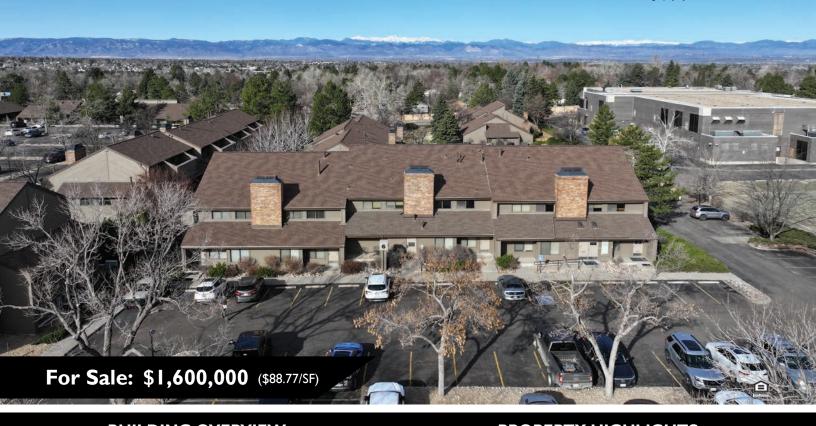

## **DTC Office/Condo Building For Sale**

6426-6436 S. Quebec St., Bldg. 6, Centennial, CO 80111

Aerial Photography by www.AerialDroneClick.com

## **BUILDING OVERVIEW**

**Total Building SF:** 18,024± SF

**Available SF:** 7,155± SF

Occupancy: 61%

**Lot Size:** 0.207± Acres

**YOC:** 1981

**Parking:** 44 Surface

**NOI:** \$38,214 (2024)