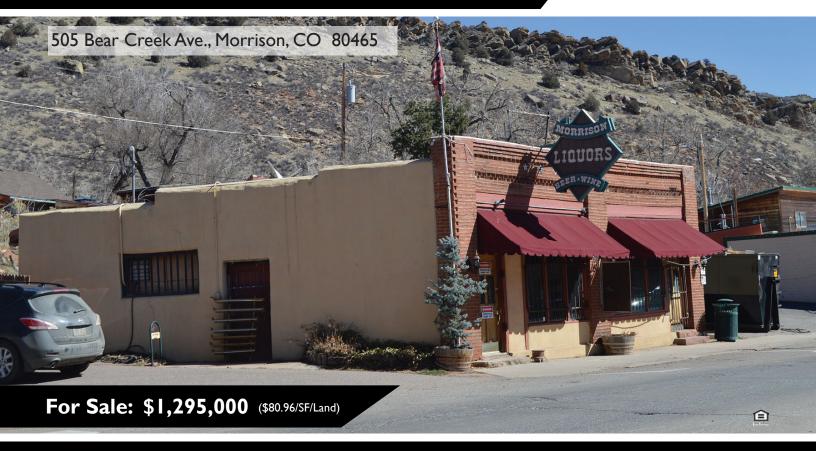

## **Morrison Liquor Store Development Site**

## **BUILDING OVERVIEW**

**Building SF:** 1.572± SF

Lot Size: 15,996± SF

YOC: 1885

**Z**oning: Old Town Overlay District

**Parking Spaces:** 

Taxes: \$11,030.54

**Liquor License Included** 

## PROPERTY HIGHLIGHTS

This quality 16,000 +- SqFt development site offers a developer a quality location right on the busy main street of quaint Morrison, Colorado. Literally a block from the entrance to iconic Red Rocks Amphitheater, the property is currently occupied by a 1,572 SqFt structural brick building constructed in 1885. This building, a former liquor store, offers a double storefront, but is currently in gutted condition save for a recent furnace replacement. Uses by right in Morrison for historic downtown (HD) overlay zoning include Bar, brewery or distillery, Triplexes, Office, Small Retail or Restaurant. Conditional uses include Bed/Breakfast, Hotels, Large Retail, Medical or Daycare. For a quality hillside development site on busy Bear Creek Avenue, this is an excellent choice.