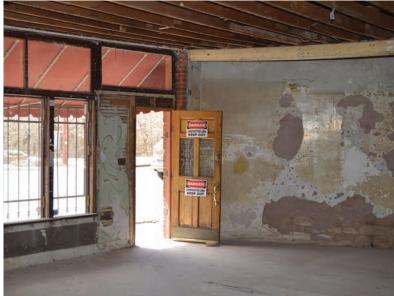

## PROPERTY HIGHLIGHTS

This quality 16,000 +- SqFt development site offers a developer a quality location right on the busy main street of quaint Morrison, Colorado. Literally a block from the entrance to iconic Red Rocks Amphitheater, the property is currently occupied by a 1,572 SqFt structural brick building constructed in 1885. This building, a former liquor store, offers a double storefront, but is currently in gutted condition save for a recent furnace replacement. Uses by right in Morrison for historic downtown (HD) overlay zoning include Bar, brewery or distillery, Triplexes, Office, Small Retail or Restaurant. Conditional uses include Bed/Breakfast, Hotels, Large Retail, Medical or Daycare. For a quality hillside development site on busy Bear Creek Avenue, this is an excellent choice.