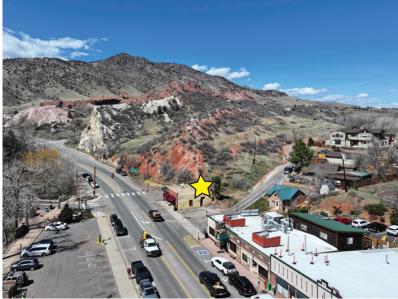

## PROPERTY HIGHLIGHTS

This quality 16,000 +- SqFt development site offers a developer a quality location right on the busy main street of quaint Morrison, Colorado. Literally a block from the entrance to iconic Red Rocks Amphitheater, the property is currently occupied by a 1,572 SqFt structural brick building constructed in 1885. This building, a former liquor store, offers a double storefront, but is currently in gutted condition save for a recent furnace replacement. Uses by right in Morrison for historic downtown (HD) overlay zoning include Bar, brewery or distillery, Triplexes, Office, Small Retail or Restaurant. Conditional uses include Bed/Breakfast, Hotels, Large Retail, Medical or Daycare. For a quality hillside development site on busy Bear Creek Avenue, this is an excellent choice.