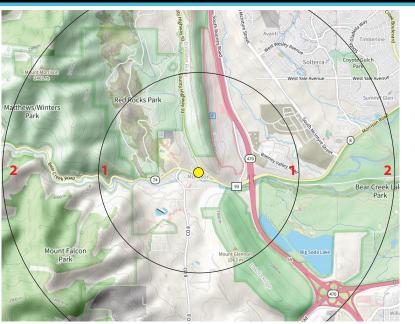

> John Becker (720) 287-5414 direct

(303) 888-7909 mobile JBecker@FullerRE.com

www.FullerRE.com

|                          |                  |          |               |                    | 11.                 |
|--------------------------|------------------|----------|---------------|--------------------|---------------------|
| DEMOGRAPHICS             |                  | I Mile   | 3 Miles       | 5 Miles            |                     |
| 202                      | Dopulation       |          | 723           | 17,153             | 91,542              |
|                          | Population       |          | 723           | 17,153             | 71,5 <del>4</del> 2 |
|                          |                  |          |               |                    |                     |
|                          | Households       |          | 271           | 6,494              | 36,457              |
| $\widetilde{\mathbb{A}}$ |                  |          |               |                    |                     |
| <b>(\$</b> )             | Median HH Income |          | \$137,916     | \$145,421          | \$107,640           |
|                          |                  |          |               |                    |                     |
| (置)                      | Median Age       |          | 47.30         | 45.20              | 42.40               |
| $\sim$                   |                  |          |               |                    |                     |
| (                        | Traffic          | 9,460 vi | od - Bear Cre | eek Ave. @ Beckett | Lane (2022)         |