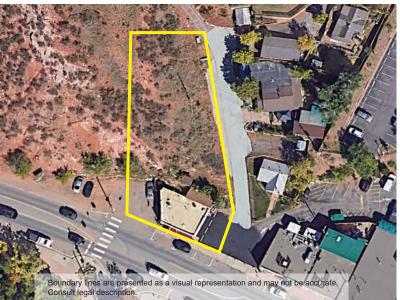

## **BUILDING OVERVIEW**

**Building SF:** 1.572± SF

Lot Size: 15,996± SF

YOC: 1885

**Z**oning: Old Town Overlay District

**Parking Spaces:** 

Taxes: \$11,030.54

**Liquor License Included** 

## PROPERTY HIGHLIGHTS

This quality 16,000 +- SqFt development site offers a developer a quality location right on the busy main street of quaint Morrison, Colorado. Literally a block from the entrance to iconic Red Rocks Amphitheater, the property is currently occupied by a 1,572 SqFt structural brick building constructed in 1885. This building, a former liquor store, offers a double storefront, but is currently in gutted condition save for a recent furnace replacement. Uses by right in Morrison for historic downtown (HD) overlay zoning include Bar, brewery or distillery, Triplexes, Office, Small Retail or Restaurant. Conditional uses include Bed/Breakfast, Hotels, Large Retail, Medical or Daycare. For a quality hillside development site on busy Bear Creek Avenue, this is an excellent choice.