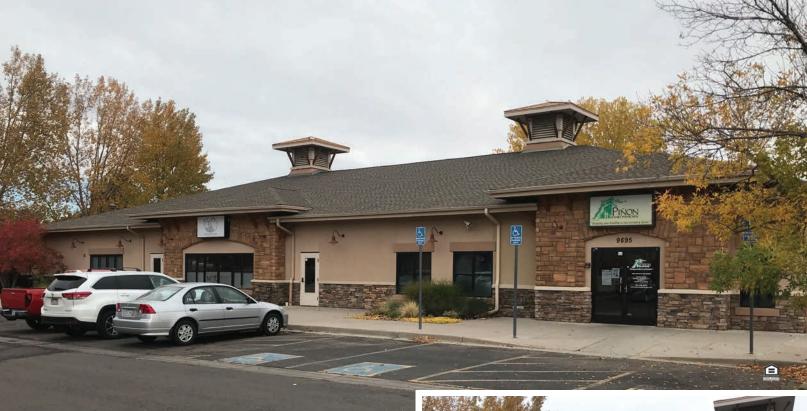

## Littleton Office For Lease

9895 W. Remington Place, Unit B, Littleton, CO 80128

For Lease: \$20.00/SF NNN

## **PROPERTY INFORMATION**

**Building Size:** 8.391± SF

**Available Space:** 1,600± SF (Unit B)

YOC: 2003 Parking: 6 Spaces \$10.00/SF± Est. NNN's

1,600 Square foot high end unit is beside Pinon Family Practice and adjacent to DaVita Kidney Care. The unit has a large open space, 2 restrooms, break room and one additional room plus storage. Great access off Kipling and close to C-470. Ideal office for medical related tenant or destination retail. The property is surrounded by active retail tenants including Safeway, Ace Hardware and Khols.