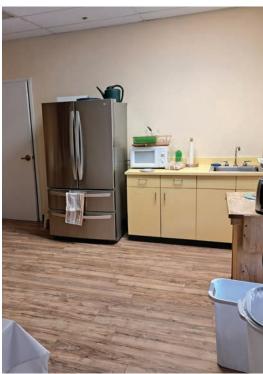

## **PROPERTY INFORMATION**

**Building Size:** 8.391± SF

**Available Space:** 1,600± SF (Unit B)

YOC: 2003 Parking: 6 Spaces \$10.00/SF± Est. NNN's

1,600 Square foot high end unit is beside Pinon Family Practice and adjacent to DaVita Kidney Care. The unit has a large open space, 2 restrooms, break room and one additional room plus storage. Great access off Kipling and close to C-470. Ideal office for medical related tenant or destination retail. The property is surrounded by active retail tenants including Safeway, Ace Hardware and Khols.