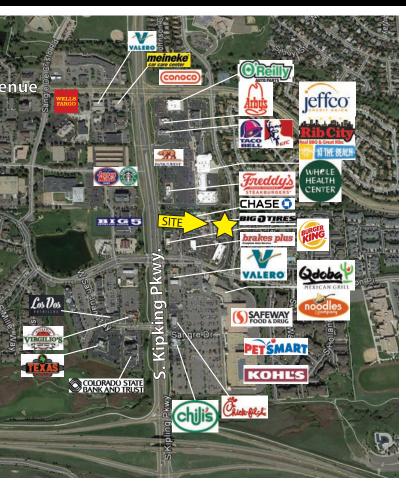

## **PROPERTY INFORMATION**

**Building Size:** 8.391± SF

**Available Space:** 1,600± SF (Unit B)

YOC: 2003 Parking: 6 Spaces \$10.00/SF± Est. NNN's

1,600 Square foot high end unit is beside Pinon Family Practice and adjacent to DaVita Kidney Care. The unit has a large open space, 2 restrooms, break room and one additional room plus storage. Great access off Kipling and close to C-470. Ideal office for medical related tenant or destination retail. The property is surrounded by active retail tenants including Safeway, Ace Hardware and Khols.