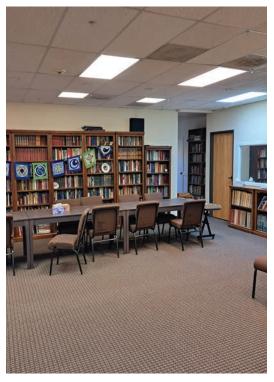

## **PROPERTY INFORMATION**

**Building Size:** 8.391± SF

**Available Space:** 1,600± SF (Unit B)

YOC: 2003 Parking: 6 Spaces \$10.00/SF± Est. NNN's

1,600 Square foot high end unit is beside Pinon Family Practice and adjacent to DaVita Kidney Care. The unit has a large open space, 2 restrooms, break room and one additional room plus storage. Great access off Kipling and close to C-470. Ideal office for medical related tenant or destination retail. The property is surrounded by active retail tenants including Safeway, Ace Hardware and Khols.