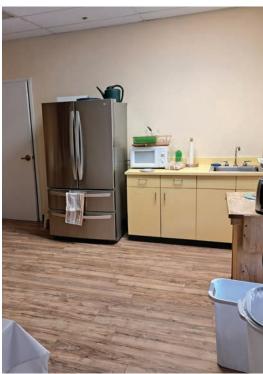

## PROPERTY INFORMATION

NNN Expenses Included

**Building Size:** 8.391± SF

**Available Space:** 1,600± SF (Unit B)

YOC: 2003 Parking: 6 Spaces \$10.00/SF± Est. NNN's

1,600 Square foot high end unit is beside Pinon Family Practice and adjacent to DaVita Kidney Care. The unit has a large open space, 2 restrooms, break room and one additional room plus storage. Great access off Kipling and close to C-470. Ideal office for medical related tenant or destination retail. The property is surrounded by active retail tenants including Safeway, Ace Hardware and Khols.