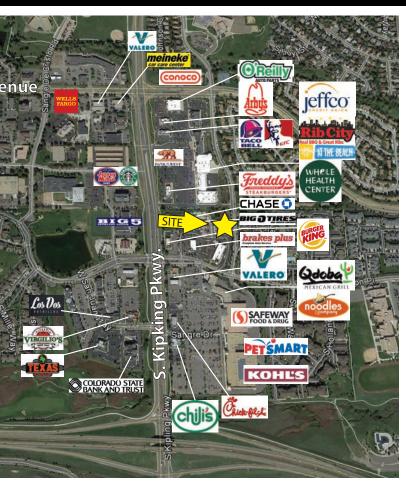

## PROPERTY INFORMATION

NNN Expenses Included

**Building Size:** 8.391± SF

**Available Space:** 1,600± SF (Unit B)

YOC: 2003 Parking: 6 Spaces \$10.00/SF± Est. NNN's

1,600 Square foot high end unit is beside Pinon Family Practice and adjacent to DaVita Kidney Care. The unit has a large open space, 2 restrooms, break room and one additional room plus storage. Great access off Kipling and close to C-470. Ideal office for medical related tenant or destination retail. The property is surrounded by active retail tenants including Safeway, Ace Hardware and Khols.