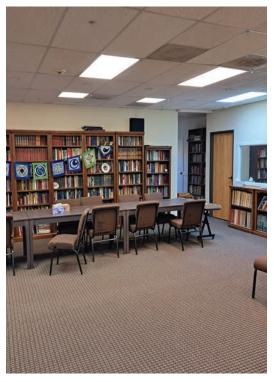

## PROPERTY INFORMATION

NNN Expenses Included

**Building Size:** 8.391± SF

**Available Space:** 1,600± SF (Unit B)

YOC: 2003 Parking: 6 Spaces \$10.00/SF± Est. NNN's

1,600 Square foot high end unit is beside Pinon Family Practice and adjacent to DaVita Kidney Care. The unit has a large open space, 2 restrooms, break room and one additional room plus storage. Great access off Kipling and close to C-470. Ideal office for medical related tenant or destination retail. The property is surrounded by active retail tenants including Safeway, Ace Hardware and Khols.