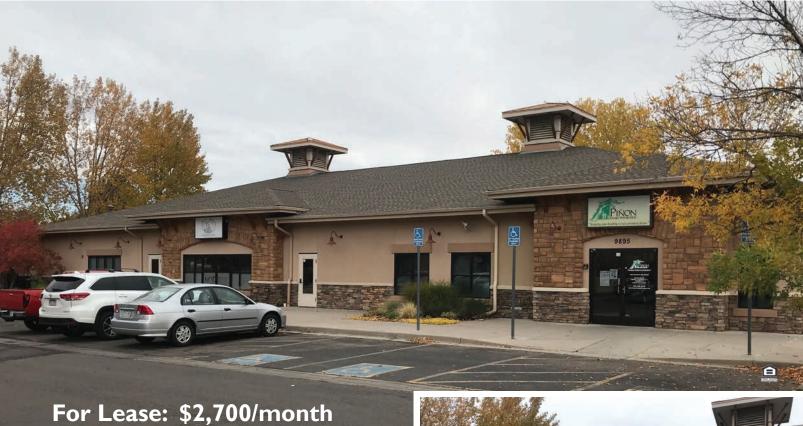

## Littleton Office For Lease

9895 W. Remington Place, Unit B, Littleton, CO 80128

## PROPERTY INFORMATION

NNN Expenses Included

**Building Size:** 8.391± SF

**Available Space:** 1,600± SF (Unit B)

YOC: 2003 Parking: 6 Spaces \$10.00/SF± Est. NNN's

1,600 Square foot high end unit is beside Pinon Family Practice and adjacent to DaVita Kidney Care. The unit has a large open space, 2 restrooms, break room and one additional room plus storage. Great access off Kipling and close to C-470. Ideal office for medical related tenant or destination retail. The property is surrounded by active retail tenants including Safeway, Ace Hardware and Khols.