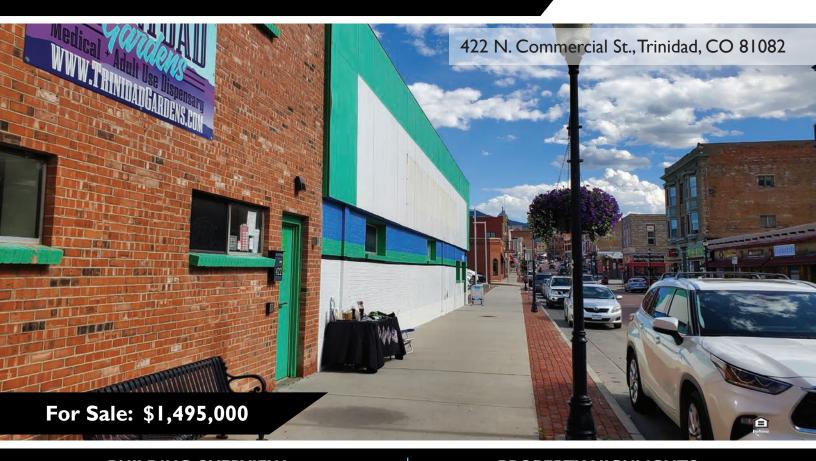

## Front of Building - N. Commercial St.

**Loading:** One Dock-Hi

Two Drive-In

This mixed-use commercial property is located off Main Street in the heart of Historic Downtown Trinidad, right near I-25 and Hwy 160. This property has a combined 21,562 SF, which includes 5,189 SF of retail space, 2,782 SF of office space, and 13,591 SF of a flexible vanilla-shell warehouse space. The seller is open to signing a long-term lease of the retail space as well as a part of the warehouse space. This property has been well-maintained and is a great opportunity for investors or owner-users.