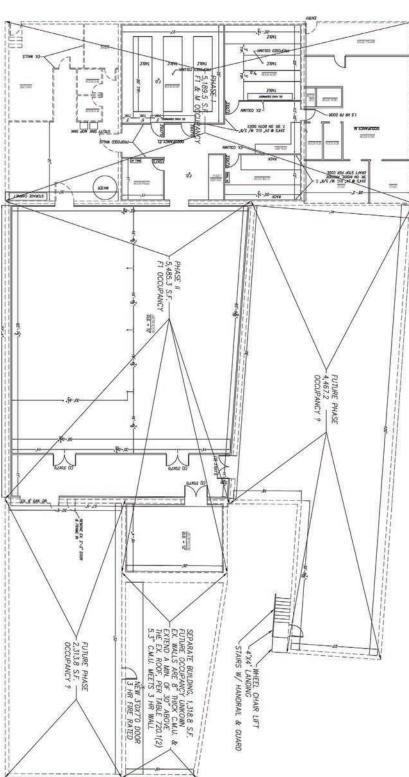

## **PROPERTY HIGHLIGHTS**

**Building SF:** 21,562± SF

**Lot Size:** 26,820± SF

**YOC:** Early 1900's - unknown

Parking: Street Only

**Zoning:** HP-MU

**Ceiling:** 12' to 20'

**Taxes:** \$5,645 (2024)

**Loading:** One Dock-Hi

Two Drive-In

This mixed-use commercial property is located off Main Street in the heart of Historic Downtown Trinidad, right near I-25 and Hwy 160. This property has a combined 21,562 SF, which includes 5,189 SF of retail space, 2,782 SF of office space, and 13,591 SF of a flexible vanilla-shell warehouse space. The seller is open to signing a long-term lease of the retail space as well as a part of the warehouse space. This property has been well-maintained and is a great opportunity for investors or owner-users.