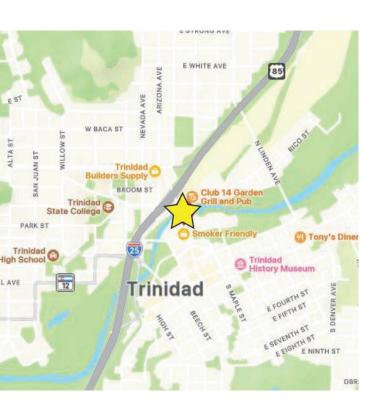

**Loading:** One Dock-Hi

Two Drive-In

This mixed-use commercial property is located off Main Street in the heart of Historic Downtown Trinidad, right near I-25 and Hwy 160. This property has a combined 21,562 SF, which includes 5,189 SF of retail space, 2,782 SF of office space, and 13,591 SF of a flexible vanilla-shell warehouse space. The seller is open to signing a long-term lease of the retail space as well as a part of the warehouse space. This property has been well-maintained and is a great opportunity for investors or owner-users.