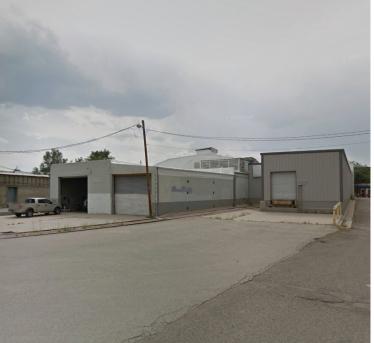

- 5,189 SF of retail space
- 2,782 SF of office space
- 13,591 SF of warehouse space, which includes 10,000 SF of cold storage

The seller is open to signing a long-term lease of the retail space as well as a part of the warehouse space. This property is a great opportunity for investors or owner-users.