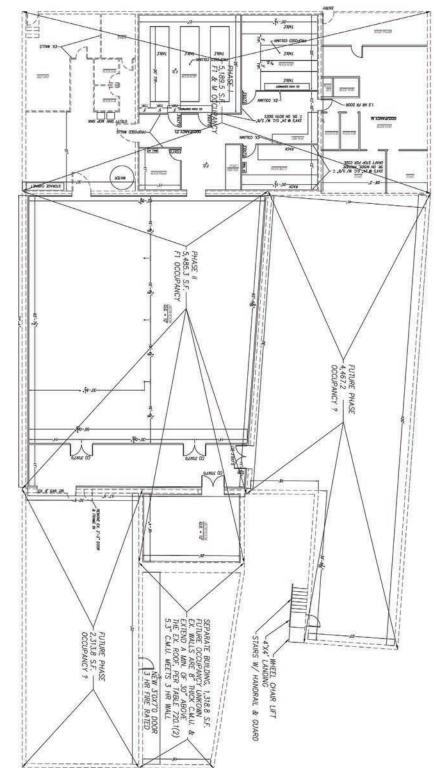

## **BUILDING OVERVIEW**

| Building SF: | 21,562± SF                  |
|--------------|-----------------------------|
| Lot Size:    | 26,820± SF                  |
| YOC:         | Early 1900's - unknown      |
| Parking:     | Street Only                 |
| Zoning:      | HP-MU                       |
| Ceiling:     | l 2' to 20'                 |
| Taxes:       | \$5,645 (2024)              |
| Loading:     | One Dock-Hi<br>Two Drive-In |

- 5,189 SF of retail space
- 2,782 SF of office space
- 13,591 SF of warehouse space, which includes 10,000 SF of cold storage

The seller is open to signing a long-term lease of the retail space as well as a part of the warehouse space. This property is a great opportunity for investors or owner-users.