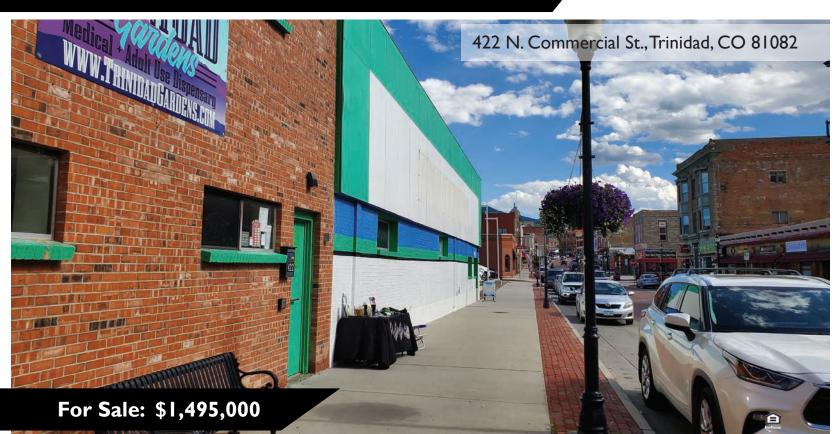

## Warehouse / Retail / Office Property with Cold Storage





## **BUILDING OVERVIEW**

| Building SF: | 21,562± SF                  |
|--------------|-----------------------------|
| Lot Size:    | 26,820± SF                  |
| YOC:         | Early 1900's - unknown      |
| Parking:     | Street Only                 |
| Zoning:      | HP-MU                       |
| Ceiling:     | l 2' to 20'                 |
| Taxes:       | \$5,645 (2024)              |
| Loading:     | One Dock-Hi<br>Two Drive-In |

## **PROPERTY HIGHLIGHTS**

This well-maintained mixed-use commercial property is located off Main Street in the heart of Historic Downtown Trinidad, right near I-25 and Hwy 160. This property has a combined 21,562 SF, which includes:

- 5,189 SF of retail space
- 2,782 SF of office space
- 13,591 SF of warehouse space, which includes 10,000 SF o