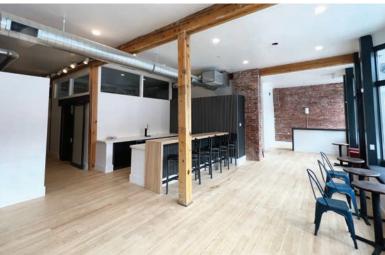

## **PROPERTY HIGHLIGHTS**

- Premier Visibility on Larimer St.
- Elegant Wood Beams and Exposed Brick
- Fenced Lot with Ability for 14 Parking Spaces
- Walking Distance to Bars & Restaurants
- 2016 Renovation (Setup for Coworking)
- Additional Basement Storage
- Private Restrooms with Shower
- Abundance of Natural Light