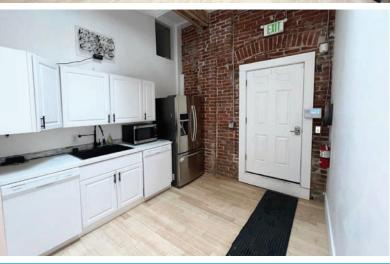

## **PROPERTY HIGHLIGHTS**

- Premier Visibility on Larimer St.
- Elegant Wood Beams and Exposed Brick
- Fenced Lot with Ability for 14 Parking Spaces
- Walking Distance to Bars & Restaurants
- 2016 Renovation (Setup for Coworking)
- Additional Basement Storage
- Private Restrooms with Shower
- Abundance of Natural Light