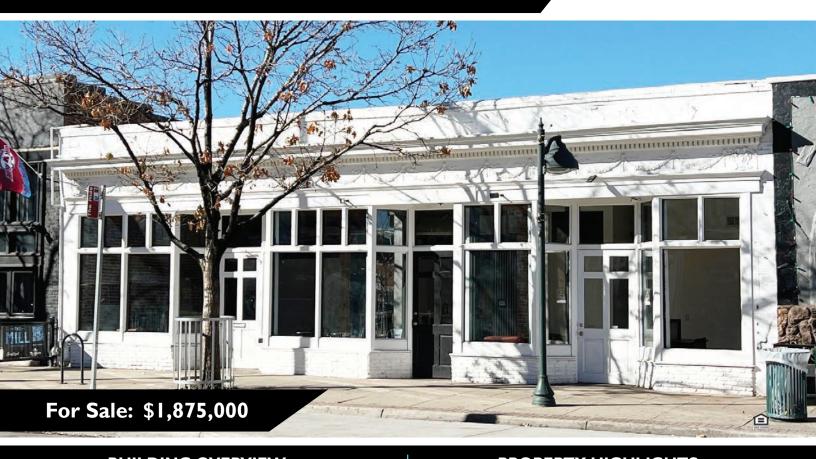

## LODO Retail/Office Building For Sale

2049-2053 Larimer Street, Denver, CO 80205

## **BUILDING OVERVIEW**

**Building SF:** 3,125± SF

**Lot Size:** 0.14± Acres

**YOC:** 1885 / 2016

**HVAC - 2 Units:** Replaced 2016-2018

Parking: 14 Surface Spaces

(Ratio 4.48/1,000)

**Zoning:** C-MX-8

**Taxes:** \$27,078.36 (2024)

**Price:** \$1,875,000

## **PROPERTY HIGHLIGHTS**

- Premier Visibility on Larimer St.
- Elegant Wood Beams and Exposed Brick
- Fenced Lot with Ability for 14 Parking Spaces
- Walking Distance to Bars & Restaurants
- 2016 Renovation (Setup for Coworking)
- Additional Basement Storage
- Private Restrooms with Shower
- Abundance of Natural Light