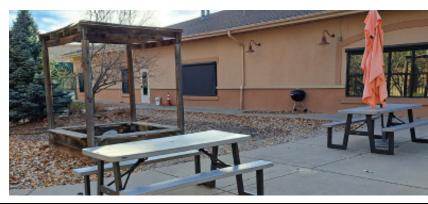

## **PROPERTY NARRATIVE**

Located just off this busy S. Kipling St. retail district, this investment property is listed at a 7.88 Cap Rate based on income and expenses for 2024. There are two tenants in this 8,391 SF building; Pinon Family Practice Professional LLP and Christuman Church. Pinon occupies 6,531 SF and has a lease terminating on 08/31/2030 with annual base rent increases of 3%. They have a NNN lease. Christuman occupies 1,600 SF and has a lease terminating on 06/30/2027. Their lease is a full service lease. Please feel free to contact broker for detailed information. Pinon has been in the building since 2010 with a well-established practice. Christuman Church has been in the building since 2022 and recently extended their lease. Includes large back yard and amenities for employees.