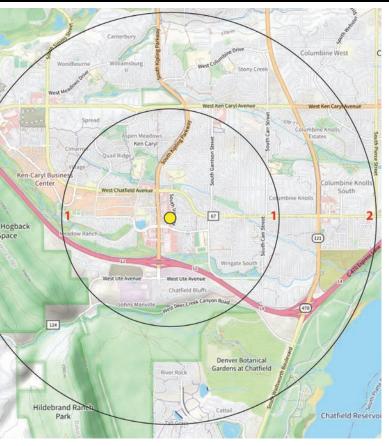

| DEMOGRAPHICS |                  | I Mile             | 3 Miles          | 5 Miles   |
|--------------|------------------|--------------------|------------------|-----------|
|              | Population       | 12,347             | 60,144           | 133,744   |
|              | Households       | 5,168              | 23,188           | 52,857    |
| <b>\$</b>    | Median HH Income | \$97,959           | \$112,364        | \$111,794 |
|              | Median Age       | 42.10              | 43.10            | 43.40     |
|              | Traffic 24,093   | vpd - S. Kipling P | kwy. @ W. Reming | ton Ave.  |
|              | Source: CoStar   |                    |                  |           |