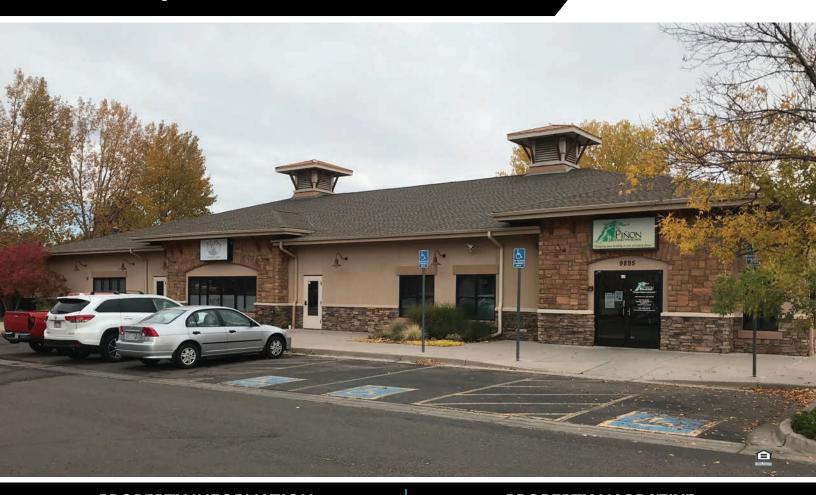

## **Littleton Investment Property**

9895 W. Remington Place, Littleton, CO 80128

## PROPERTY INFORMATION

**Building Size:** 8,391± SF

**Lot Size:** 40,134± SF

**YOC:** 2003

**Parking:** 25 Spaces

**NOI:** \$212,763

**Cap Rate:** 8.5%

For Sale: \$2,500,000

## **PROPERTY NARRATIVE**

Located just off this busy S. Kipling St. retail district, this investment property is listed at a 7.88 Cap Rate based on income and expenses for 2024. There are two tenants in this 8,391 SF building; Pinon Family Practice Professional LLP and Christuman Church. Pinon occupies 6,531 SF and has a lease terminating on 08/31/2030 with annual base rent increases of 3%. They have a NNN lease. Christuman occupies 1,600 SF and has a lease terminating on 06/30/2027. Their lease is a full service lease. Please feel free to contact broker for detailed information. Pinon has been in the building since 2010 with a well-established practice. Christuman Church has been in the building since 2022 and recently extended their lease. Includes large back yard and amenities for employees.