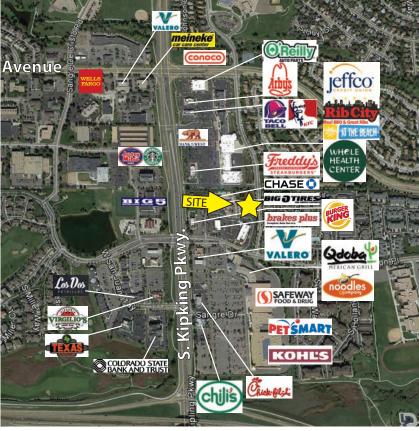

## **PROPERTY NARRATIVE**

Located just off this busy S. Kipling St. retail district, this investment property is listed at a 7.88 Cap Rate based on income and expenses for 2024. There are two tenants in this 8,391 SF building; Pinon Family Practice Professional LLP and Christuman Church. Pinon occupies 6,531 SF and has a lease terminating on 08/31/2030 with annual base rent increases of 3%. They have a NNN lease. Christuman occupies 1,600 SF and has a lease terminating on 06/30/2027. Their lease is a full service lease. Please feel free to contact broker for detailed information. Pinon has been in the building since 2010 with a well-established practice. Christuman Church has been in the building since 2022 and recently extended their lease. Includes large back yard and amenities for employees.