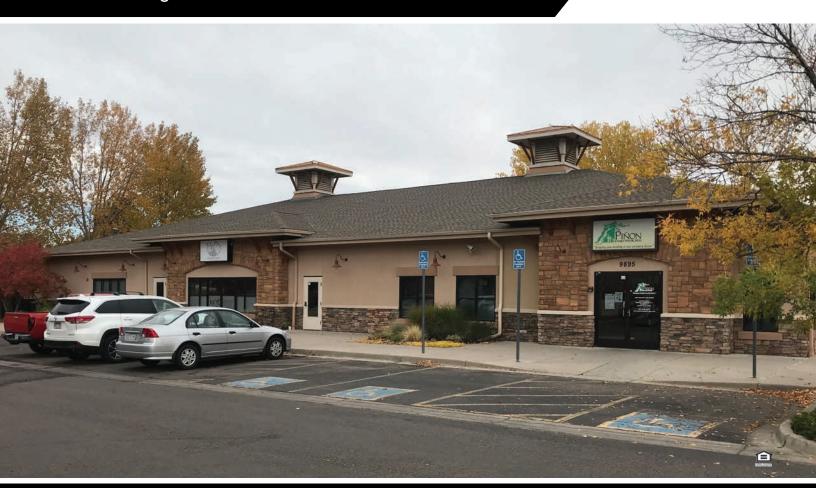

## **Littleton Investment Property**

9895 W. Remington Place, Littleton, CO 80128

## **PROPERTY NARRATIVE**

Located just off this busy S. Kipling St. retail district, this investment property is listed at a 7.88 Cap Rate based on income and expenses for 2024. There are two tenants in this 8,391 SF building; Pinon Family Practice Professional LLP and Christuman Church. Pinon occupies 6,531 SF and has a lease terminating on 08/31/2030 with annual base rent increases of 3%. They have a NNN lease. Christuman occupies 1,600 SF and has a lease terminating on 06/30/2027. Their lease is a full service lease. Please feel free to contact broker for detailed information. Pinon has been in the building since 2010 with a well-established practice. Christuman Church has been in the building since 2022 and recently extended their lease. Includes large back yard and amenities for employees.