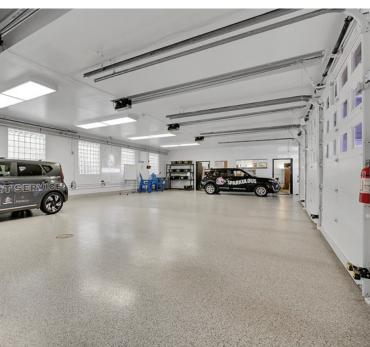

## PROPERTY INFORMATION

**Building Size:** 3,770± SF

**Lot Size:** 0.23 Acre (9,988± SF)

City/County: Denver / Denver

**YOC:** 1966

**Zoning:** S-CC-3 (Denver)

Parking Spaces: 9 Off-Street / 10 Indoors

**Loading:** 9 - 9'x9' Drive-In Doors

## **PROPERTY SUMMARY**

Located just north of the S. Monaco St. Pkwy. and Leetsdale Drive intersection, this commercial building offers a new roof, dual combo HVAC units, and all new LED lighting. A newly resurfaced parking lot and improved drainage complement the new interior and exterior paint. On the inside, there is a fully rehabilitated office suite, two new bathrooms, a new kitchen, conference and meeting space, and two private offices. Floor drains are throughout the building, all leading to a recently jetted and serviced sand trap. New and owned security system. There is a large storage area with laundry facilities. New HVAC units with all new interior ductwork and controls as well as a water heater. Eleven vehicles are consistently and comfortably stored within the building, with 9 off-street parking spaces. New insulation and high efficiency roof packs.