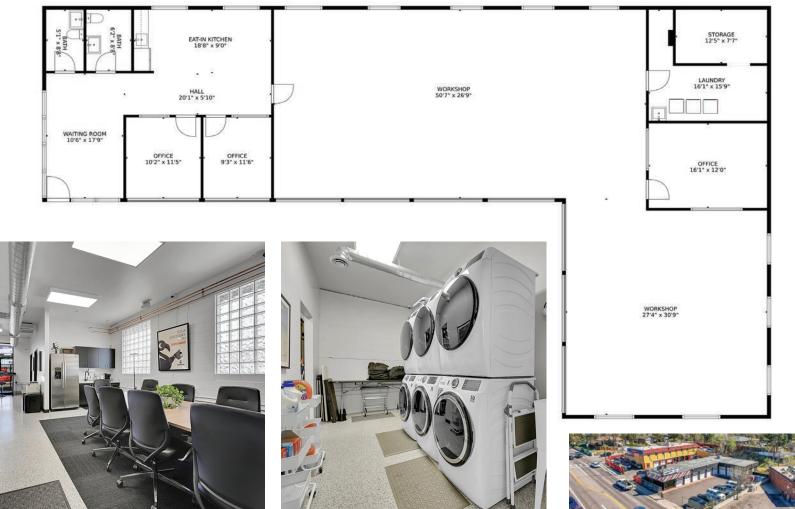

## PROPERTY INFORMATION

**Building Size:** 3,770± SF

**Lot Size:** 0.23 Acre (9,988± SF)

City/County: Denver / Denver

**YOC:** 1966

**Zoning:** S-CC-3 (Denver)

Parking Spaces: 9 Off-Street / 10 Indoors

**Loading:** 9 - 9'x9' Drive-In Doors

## **PROPERTY SUMMARY**

Located just north of the S. Monaco St. Pkwy. and Leetsdale Drive intersection, this commercial building offers a new roof, dual combo HVAC units, and all new LED lighting. A newly resurfaced parking lot and improved drainage complement the new interior and exterior paint. On the inside, there is a fully rehabilitated office suite, two new bathrooms, a new kitchen, conference and meeting space, and two private offices. Floor drains are throughout the building, all leading to a recently jetted and serviced sand trap. New and owned security system. There is a large storage area with laundry facilities. New HVAC units with all new interior ductwork and controls as well as a water heater. Eleven vehicles are consistently and comfortably stored within the building, with 9 off-street parking spaces. New insulation and high efficiency roof packs.