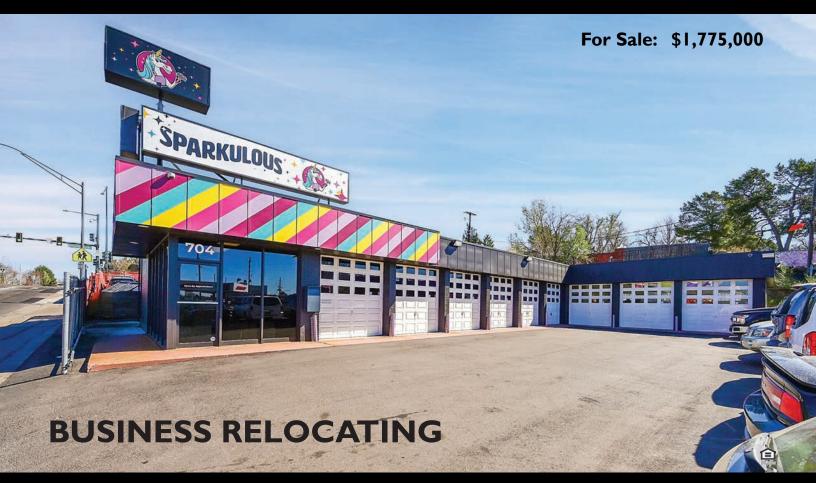

## **Commercial Building for Sale**

FULLER REAL ESTATE

704 S. Monaco St. Pkwy., CO 80224

## **PROPERTY SUMMARY**

Located just north of the S. Monaco St. Pkwy. and Leetsdale Drive intersection, this commercial building offers a new roof, dual combo HVAC units, and all new LED lighting. A newly resurfaced parking lot and improved drainage complement the new interior and exterior paint. On the inside, there is a fully rehabilitated office suite, two new bathrooms, a new kitchen, conference and meeting space, and two private offices. Floor drains are throughout the building, all leading to a recently jetted and serviced sand trap. New and owned security system. There is a large storage area with laundry facilities. New HVAC units with all new interior ductwork and controls as well as a water heater. Eleven vehicles are consistently and comfortably stored within the building, with 9 off-street parking spaces. New insulation and high efficiency roof packs.