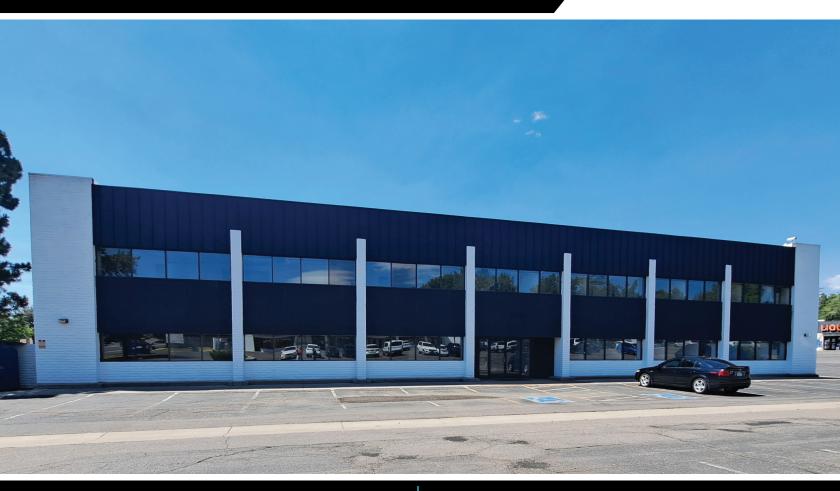

## Parkridge Plaza Space for Lease

2009 Wadsworth Blvd, Lakewood, CO 80214

## **PROPERTY NARRATIVE**

This 12,662 square-foot two-story office building, located at the NWC of 20th Ave & Wadsworth Blvd, offers flexible leasing options from 1,000± SF on up making it ideal for all types of business including law firms, marketing agencies, insurance office, and more. Additionally, the building was previously partially occupied by a dental office and includes existing plumbing infrastructure beneficial for a dentist or similar use.

Recently improved and strategically located next to a retail shopping center, the property combines functionality with convenience, providing excellent visibility, easy access, and a vibrant surrounding area perfect for attracting clients and supporting employees.