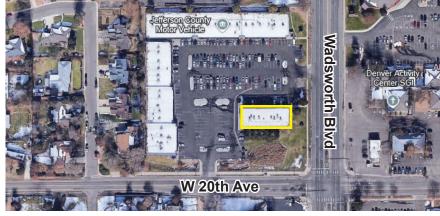

## **PROPERTY NARRATIVE**

This 12,662 square-foot two-story office building, located at the NWC of 20th Ave & Wadsworth Blvd, offers flexible leasing options from 1,000± SF on up making it ideal for all types of business including law firms, marketing agencies, insurance office, and more. Additionally, the building was previously partially occupied by a dental office and includes existing plumbing infrastructure beneficial for a dentist or similar use.

Recently improved and strategically located next to a retail shopping center, the property combines functionality with convenience, providing excellent visibility, easy access, and a vibrant surrounding area perfect for attracting clients and supporting employees.