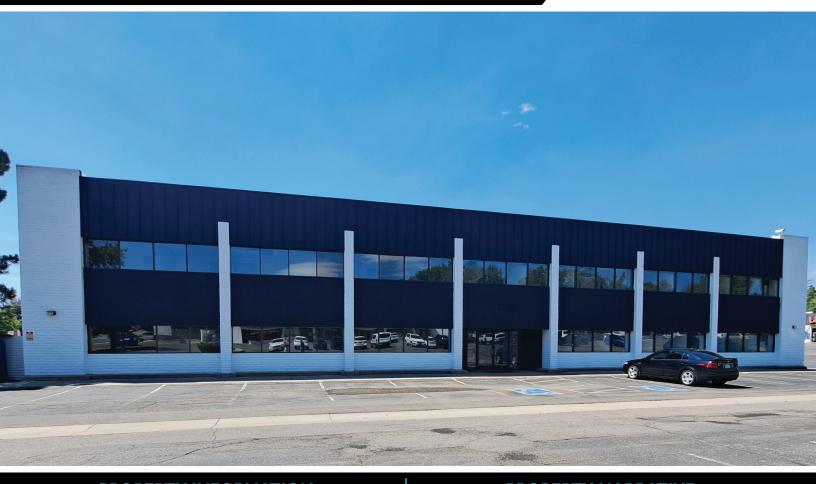

## Parkridge Plaza Space for Lease

2009 Wadsworth Blvd, Lakewood, CO 80214

www.FullerRE.com

## **PROPERTY NARRATIVE**

This 12,662 square-foot two-story office building, located at the NWC of 20th Ave & Wadsworth Blvd, offers flexible leasing options from 1,000± SF on up making it ideal for all types of business including law firms, marketing agencies, insurance office, and more. Additionally, the building was previously partially occupied by a dental office and includes existing plumbing infrastructure beneficial for a dentist or similar use.

Recently improved and strategically located next to a retail shopping center, the property combines functionality with convenience, providing excellent visibility, easy access, and a vibrant surrounding area perfect for attracting clients and supporting employees.