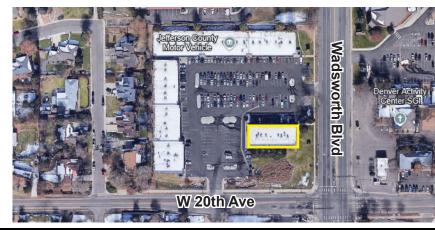

## **PROPERTY NARRATIVE**

This 12,662 square-foot two-story office building, located at the NWC of 20th Ave & Wadsworth Blvd, offers flexible leasing options from 1,000± SF on up making it ideal for all types of business including law firms, marketing agencies, insurance office, and more. Additionally, the building was previously partially occupied by a dental office and includes existing plumbing infrastructure beneficial for a dentist or similar use.

Recently improved and strategically located next to a retail shopping center, the property combines functionality with convenience, providing excellent visibility, easy access, and a vibrant surrounding area perfect for attracting clients and supporting employees.

5300 DTC Pkwy, #100 | Greenwood Village | CO |80111 | FAX: 303-534-9021

|                   | PARKE                   | Chavez<br>NDGE F       |                           |              |
|-------------------|-------------------------|------------------------|---------------------------|--------------|
| The second second | JEFFCO<br>DMV           | HI ROLLER<br>SMOKE     | CHAPALA MEX<br>RESTAURANT |              |
|                   | SY<br>LIQUOR            | NOCTURNAL<br>TATTOO    | DRIVE                     | <b>建</b> 基础。 |
|                   | CRYSTAL<br>EVENT CENTER | ACE<br>PACK N SHIP     | WORLD OF<br>BIRDS         |              |
| 7 1 F.            | LUCKY<br>NAILS          | SAFFRON<br>GRILL       | MON THAI<br>RESTAURANT    |              |
|                   | BLACK SHEEP<br>BARBERS  | AROMA<br>CAFE          | SCALES N<br>TALES         | <b>*</b>     |
|                   | ROCKY<br>MT. PUNK       | ASIANA<br>SPA          | CHURCH<br>EVENT CENTER    |              |
| a diapper and the |                         | 20TH AVE.<br>NUTRITION |                           |              |