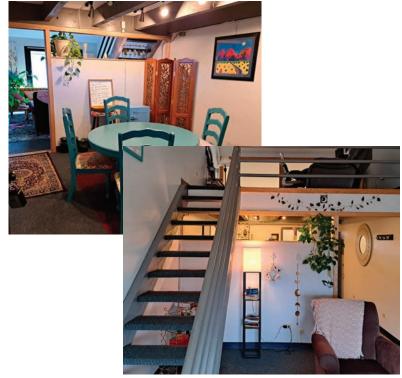

## **SPACE AVAILABLE**

Suite 203

 $600\pm$  SF - This unique suite has a loft within it. Ideal for an office. This unit is on the second floor with outside balcony (not considered part of the 600 SF).

\$18.00/SF - Modified Gross