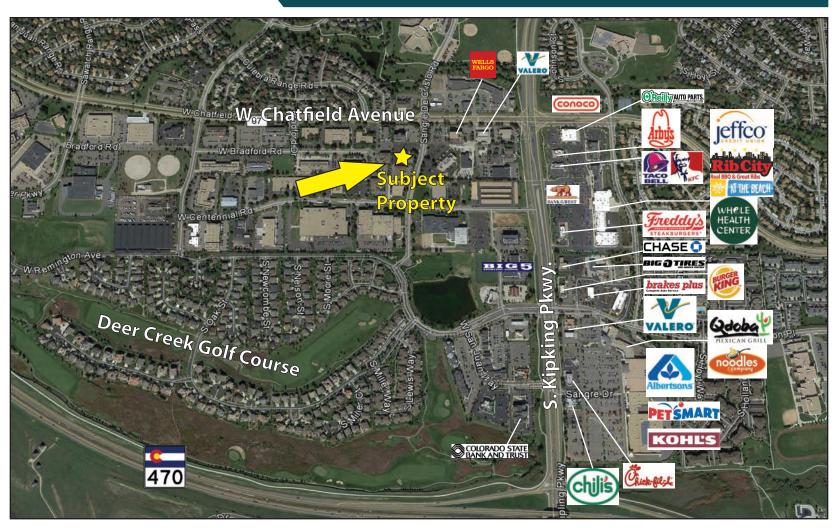

(Tenant pays utilities and electric)

The Gallery Office Building is located in the upscale Ken Caryl Business Park just off C-470 and Kipling in southwest Littleton. The 10,276± SF building was built in 1977 and offers 60 parking spaces with a comfortable 6:1000 parking ratio. Each unit offers its own HVAC system and every tenant can control their own temperatures. Most tenants have been there for many years and vacancy is rare.