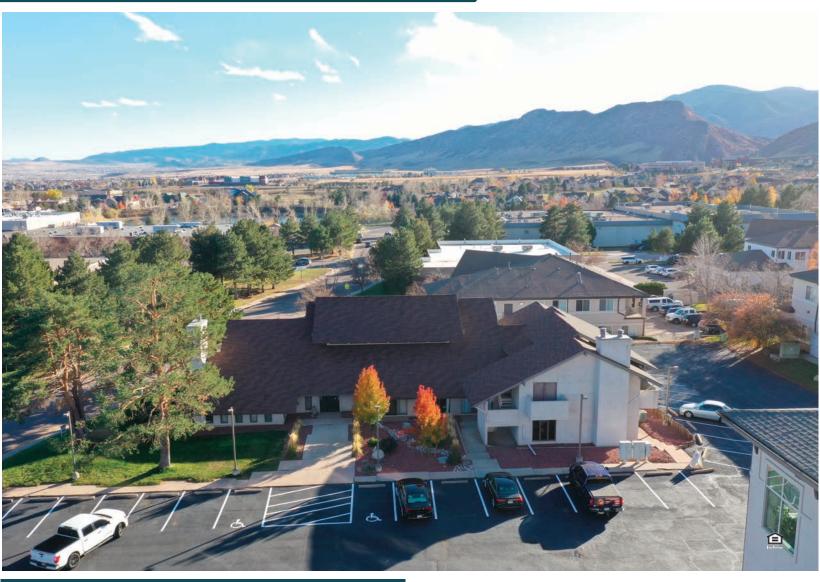

(Tenant pays utilities and electric)

The Gallery Office Building is located in the upscale Ken Caryl Business Park just off C-470 and Kipling in southwest Littleton. The 10,276± SF building was built in 1977 and offers 60 parking spaces with a comfortable 6:1000 parking ratio. Each unit offers its own HVAC system and every tenant can control their own temperatures. Most tenants have been there for many years and vacancy is rare.