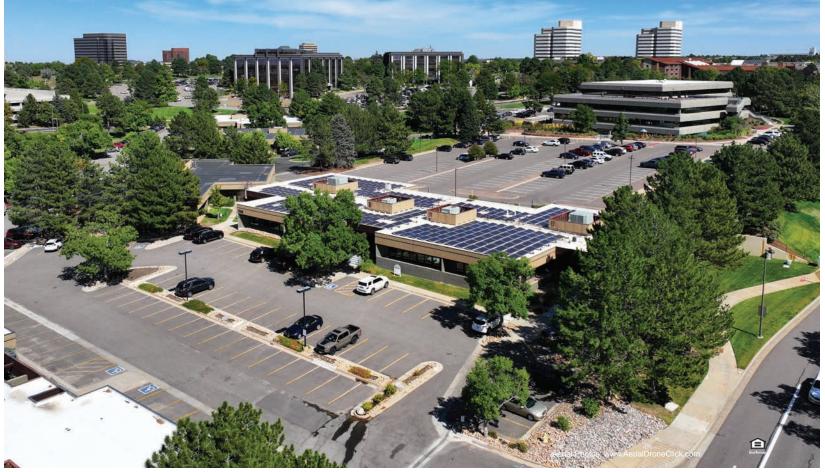

## **Orchard Commons Space for Lease**

7335 E Orchard Rd, Greenwood Village, CO 80111

www.FullerRE.com

| Building Overview |                            |
|-------------------|----------------------------|
| Building:         | 17,536± SF                 |
| Suite 200:        | 5,040± SF Available        |
| Lot Size:         | 20,384± SF / 0.47 Acres    |
| Parking:          | 38 Surface - 2/1,000 Ratio |
| YOC:              | 1981 / 2021                |
| Zoning:           | PUD - TC                   |

## **More Information**

Orchard Commons Business Park is located 0.5 miles West of I-25 and Orchard on the corner of Quebec and Orchard, directly across from Club Greenwood and Wetlands Park in Greenwood Village. Building offers ease of access to prime retail and surrounding restaurants.