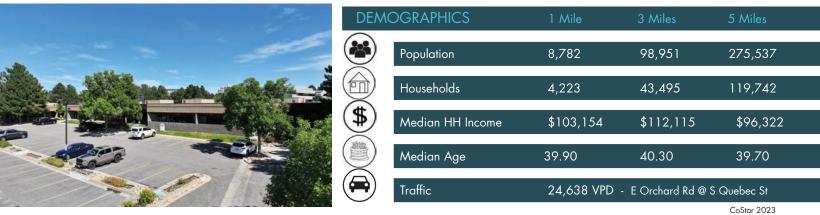

## **More Information**

Orchard Commons Business Park is located 0.5 miles West of I-25 and Orchard on the corner of Quebec and Orchard, directly across from Club Greenwood and Wetlands Park in Greenwood Village. Building offers ease of access to prime retail and surrounding restaurants.