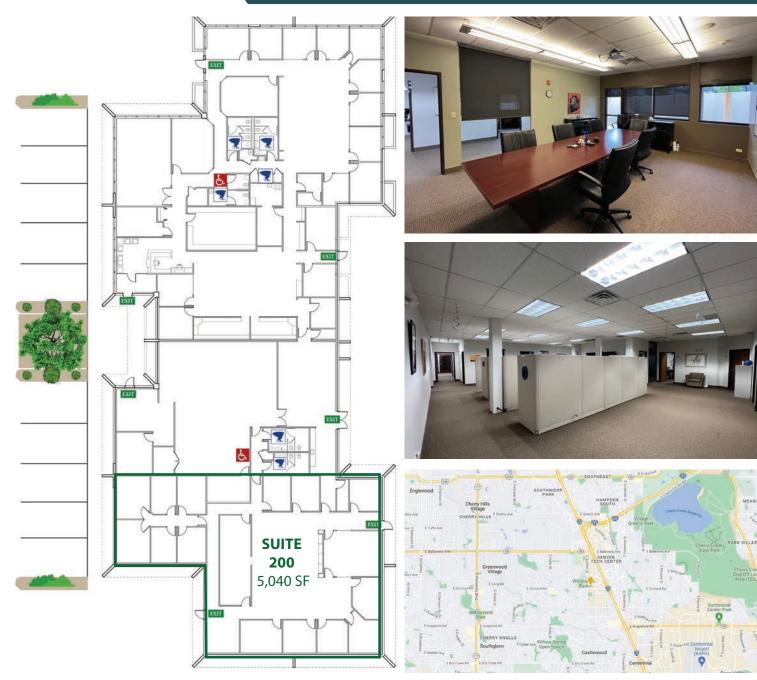

Suite 200 has 15 offices (10 of which are on glass), space for multiple workstations, and a common area break room.