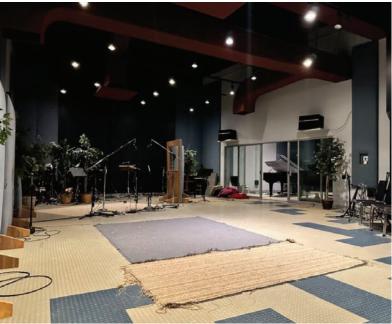

Daycare, Residential Redevelopment

Consider the opportunity to purchase Colorado's oldest continuously operating Recording Studio, uniquely designed and constructed to optimize the acoustical properties of the interior space. Located at the SWC of W. Mississippi Ave. and S. Pierce St., approximately a half mile from S. Wadsworth Blvd and W. Mississippi Ave, this hard-corner .82 AC parcel provides value to both owner-users and investors/developers. Currently configured as two independent recording studios with approximately 2,300 SF of office / retail showroom, this building has significant value for buyers needing acoustically treated space and/or increased security measures.