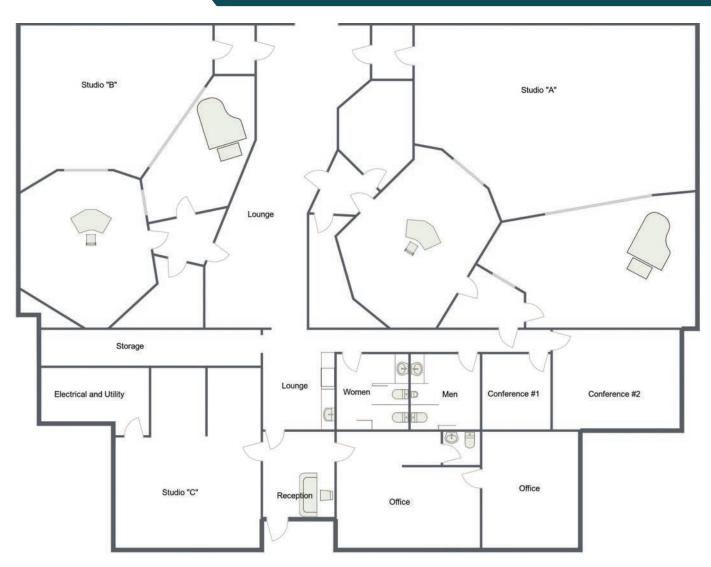

Daycare, Residential Redevelopment

Consider the opportunity to purchase Colorado's oldest continuously operating Recording Studio, uniquely designed and constructed to optimize the acoustical properties of the interior space. Located at the SWC of W. Mississippi Ave. and S. Pierce St., approximately a half mile from S. Wadsworth Blvd and W. Mississippi Ave, this hard-corner .82 AC parcel provides value to both owner-users and investors/developers. Currently configured as two independent recording studios with approximately 2,300 SF of office / retail showroom, this building has significant value for buyers needing acoustically treated space and/or increased security measures.