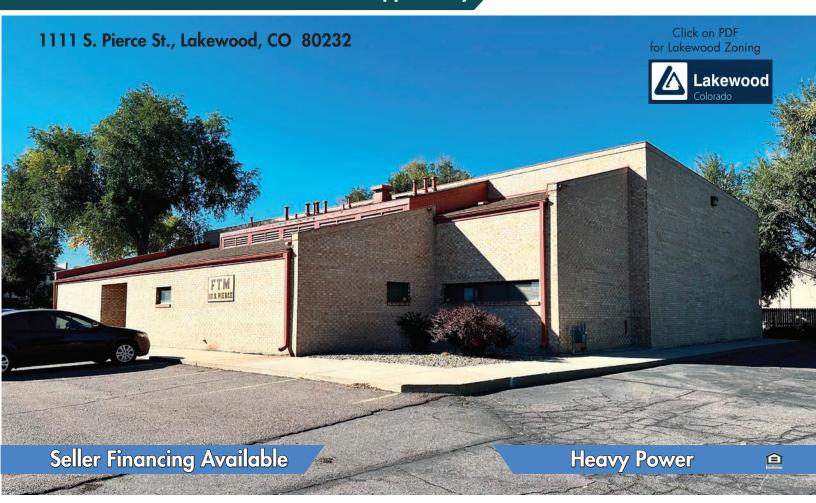

Daycare, Residential Redevelopment

Consider the opportunity to purchase Colorado's oldest continuously operating Recording Studio, uniquely designed and constructed to optimize the acoustical properties of the interior space. Located at the SWC of W. Mississippi Ave. and S. Pierce St., approximately a half mile from S. Wadsworth Blvd and W. Mississippi Ave, this hard-corner .82 AC parcel provides value to both owner-users and investors/developers. Currently configured as two independent recording studios with approximately 2,300 SF of office / retail showroom, this building has significant value for buyers needing acoustically treated space and/or increased security measures.