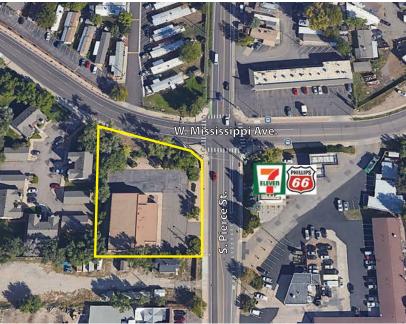

Daycare, Residential Redevelopment

Consider the opportunity to purchase Colorado's oldest continuously operating Recording Studio, uniquely designed and constructed to optimize the acoustical properties of the interior space. Located at the SWC of W. Mississippi Ave. and S. Pierce St., approximately a half mile from S. Wadsworth Blvd and W. Mississippi Ave, this hard-corner .82 AC parcel provides value to both owner-users and investors/developers. Currently configured as two independent recording studios with approximately 2,300 SF of office / retail showroom, this building has significant value for buyers needing acoustically treated space and/or increased security measures.