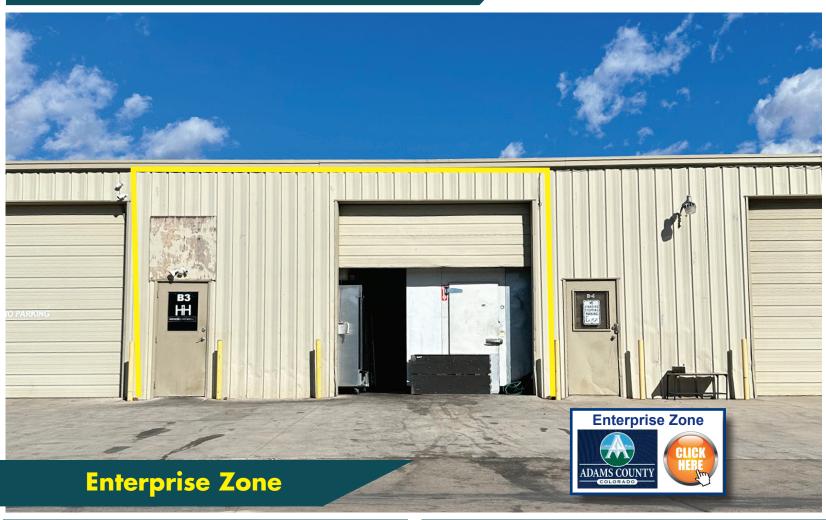

## **PROPERTY NARRATIVE**

This 1,000 SF warehouse condo offers a full commercial kitchen build out with a commercial grade hood, gas range, pass thru refrigerator, two-door freezer, updated water heaters, cooling system and much more. The condo has a 12' foot Drive-in door, small office area and half bathroom, and is located in an Enterprise Zone. OA is approximately \$256/month.