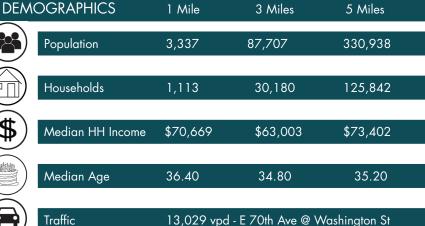

s County                |
| Loading:  | 1 - Drive-In Door (12'x12')       |
| Ceilings: | 12'                               |
| Parking:  | 1:1,000 SF                        |
| YOC:      | 1984                              |
| Taxes:    | \$4,697.60 (2023 payable in 2024) |

## **PROPERTY NARRATIVE**

This 1,000 SF warehouse condo offers a full commercial kitchen build out with a commercial grade hood, gas range, pass thru refrigerator, two-door freezer, updated water heaters, cooling system and much more. The condo has a 12' foot Drive-in door, small office area and half bathroom, and is located in an Enterprise Zone. OA is approximately \$256/month.

\$350,000





LAND OFFICE INDUSTRIAL RETAIL INVESTMENTS

5300 DTC Pkwy, #100 | Greenwood Village | CO | 80111 | FAX: 303-534-9021