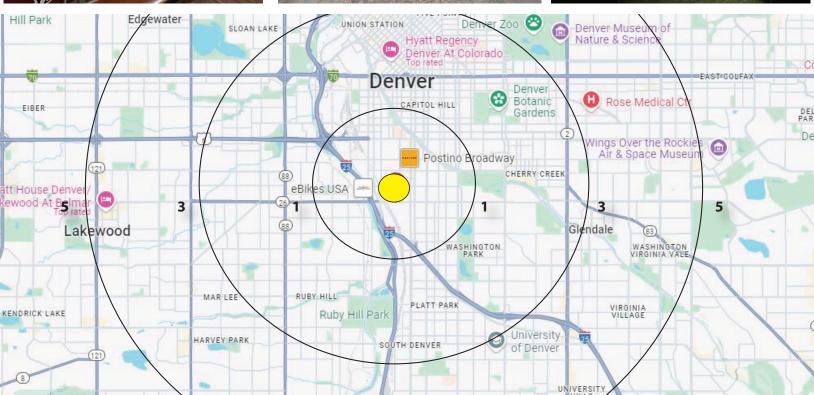

| DEMOGRAPHICS |                | 1 Mile   | 3 Miles  | 5 Miles  |
|--------------|----------------|----------|----------|----------|
|              |                |          |          |          |
|              | Population     | 24,501   | 221,625  | 544,845  |
| $\bigcirc$   |                |          |          |          |
|              | Households     | 13,799   | 109,741  | 256,531  |
| (H)          |                |          |          |          |
| (\$)         | Med. HH Income | \$84,272 | \$80,392 | \$81,411 |
|              |                |          |          |          |
| (量)          | Median Age     | 35.60    | 36.10    | 36.50    |