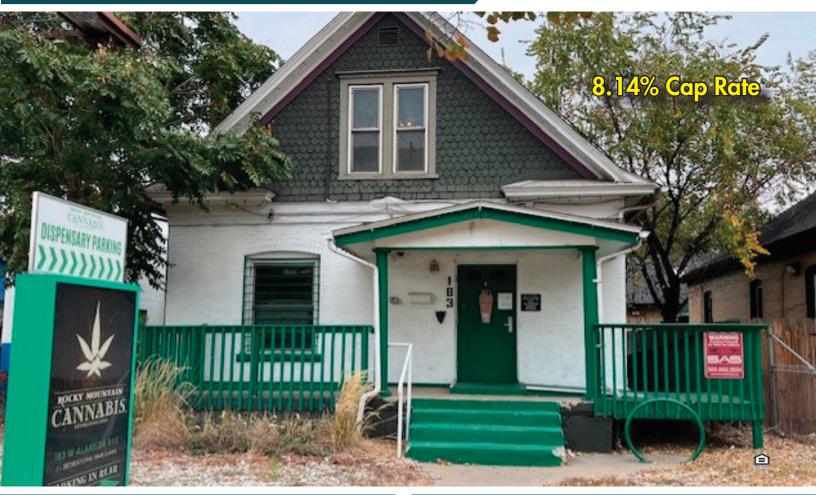

## Retail Investment in Denver

183 W Alameda Ave, Denver, CO 80223

www.FullerRE.com

| PROPERTY INFORMATION |                                    | INVESTMENT INFORMATION:    |                                                          |  |
|----------------------|------------------------------------|----------------------------|----------------------------------------------------------|--|
| Building Size:       | 1,129± SF                          | For Sale:                  | \$875,000                                                |  |
| Land Size:           | 0.10± AC (4,510± SF)               | Retail Lease:              | Steady Tenant - Cannabis Company<br>w/ Strong Financials |  |
| YOC:                 | 1900                               |                            | w/ Strong Financials                                     |  |
| Taxes:               | \$10,749.14 (2023 payable in 2024) | NOI:                       | \$71,292                                                 |  |
| Zoning:              | U-MS-3 (Cannabis, Office, Retail)  | Cap Rate:                  | 8.14%                                                    |  |
| Parking:             | 6 Off-Street Spaces                | <b>Prominent Location:</b> | One Block West of Alameda & Broadway                     |  |

Located just one block west of Alameda Ave and Broadway Blvd, this retail property is a great investment opportunity. Built in 1900, this once residential building was converted into a retail store. This location has an abundance of traffic and offers quick access to Downtown via I-25. Property includes offstreet parking, two bathrooms, and tons of storage. Owner/User possibilities as well.