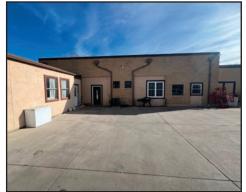

## **Investment/Owner User Property**

1400 & 1402 E. 64th Ave, Denver, CO 80229

www.FullerRE.com

| Building: | 10,502± SF* Combined                       | #Structures:    | Five (5)                              |  |
|-----------|--------------------------------------------|-----------------|---------------------------------------|--|
| Lot Size: | .86± AC                                    |                 | 2 - Residential                       |  |
| YOC:      | 1962/1983/1990                             |                 | 3 - Warehouse/Storage/Service         |  |
| #Parcels: | Two (2) - #0182511201021<br>#0182511201020 | Structure Type: | Industrial / Residential              |  |
|           |                                            | Water/Sewer:    | North Washington - Water Tap 3/4" (2) |  |
|           |                                            | Ditch:          | United Water                          |  |
| Zoning:   | I-2, Adams County                          | Gas/Electric:   | Xcel Energy                           |  |