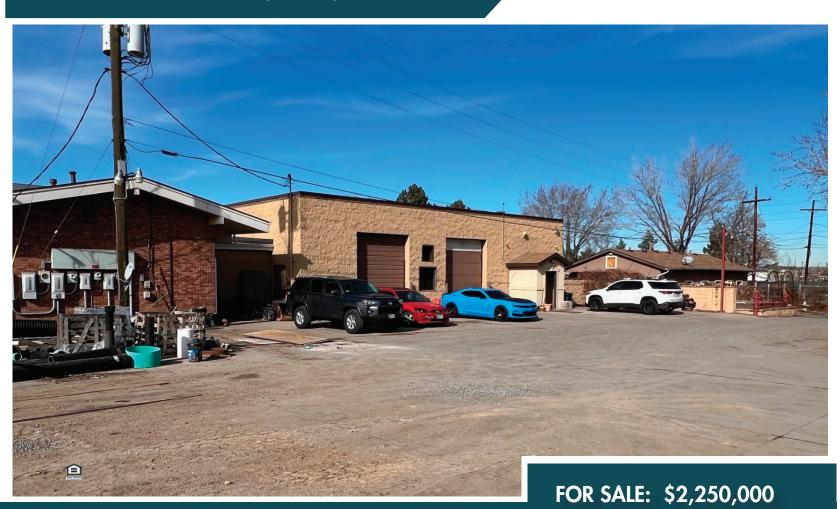

## **Investment/Owner User Property**

1400 & 1402 E. 64th Ave, Denver, CO 80229

www.FullerRE.com

| Building: | 10,502± SF* Combined                       | #Structures:    | Five (5)                              |  |
|-----------|--------------------------------------------|-----------------|---------------------------------------|--|
| Lot Size: | .86± AC                                    |                 | 2 - Residential                       |  |
| YOC:      | 1962/1983/1990                             |                 | 3 - Warehouse/Storage/Service         |  |
| #Parcels: | Two (2) - #0182511201021<br>#0182511201020 | Structure Type: | Industrial / Residential              |  |
|           |                                            | Water/Sewer:    | North Washington - Water Tap 3/4" (2) |  |
|           |                                            | Ditch:          | United Water                          |  |
| Zoning:   | I-2, Adams County                          | Gas/Electric:   | Xcel Energy                           |  |