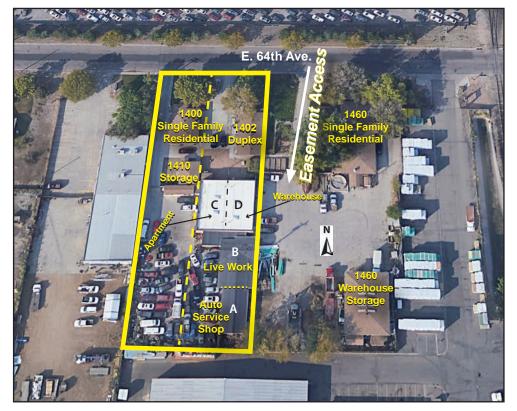

## **Investment/Owner User Property**

1400 & 1402 E. 64th Ave, Denver, CO 80229

www.FullerRE.com

| Building: | 10,502± SF* Combined                       | #Structures:    | Five (5)                              |  |
|-----------|--------------------------------------------|-----------------|---------------------------------------|--|
| Lot Size: | .86± AC                                    |                 | 2 - Residential                       |  |
| YOC:      | 1962/1983/1990                             |                 | 3 - Warehouse/Storage/Service         |  |
| #Parcels: | Two (2) - #0182511201021<br>#0182511201020 | Structure Type: | Industrial / Residential              |  |
|           |                                            | Water/Sewer:    | North Washington - Water Tap 3/4" (2) |  |
|           |                                            | Ditch:          | United Water                          |  |
| Zoning:   | I-2, Adams County                          | Gas/Electric:   | Xcel Energy                           |  |