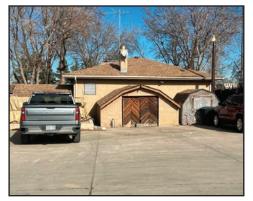

## **Investment/Owner User Property**

1400 & 1402 E. 64th Ave, Denver, CO 80229

www.FullerRE.com

| Building: | 10,502± SF* Combined                       | #Structures:    | Five (5)                              |  |
|-----------|--------------------------------------------|-----------------|---------------------------------------|--|
| Lot Size: | .86± AC                                    |                 | 2 - Residential                       |  |
| YOC:      | 1962/1983/1990                             |                 | 3 - Warehouse/Storage/Service         |  |
| #Parcels: | Two (2) - #0182511201021<br>#0182511201020 | Structure Type: | Industrial / Residential              |  |
|           |                                            | Water/Sewer:    | North Washington - Water Tap 3/4" (2) |  |
|           |                                            | Ditch:          | United Water                          |  |
| Zoning:   | I-2, Adams County                          | Gas/Electric:   | Xcel Energy                           |  |