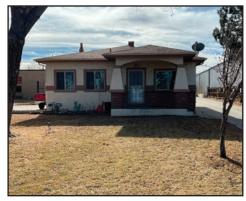

## **Investment/Owner User Property**

1400 & 1402 E. 64th Ave, Denver, CO 80229

www.FullerRE.com

| Building: | 10,502± SF* Combined                       | #Structures:    | Five (5)                              |  |
|-----------|--------------------------------------------|-----------------|---------------------------------------|--|
| Lot Size: | .86± AC                                    |                 | 2 - Residential                       |  |
| YOC:      | 1962/1983/1990                             |                 | 3 - Warehouse/Storage/Service         |  |
| #Parcels: | Two (2) - #0182511201021<br>#0182511201020 | Structure Type: | Industrial / Residential              |  |
|           |                                            | Water/Sewer:    | North Washington - Water Tap 3/4" (2) |  |
|           |                                            | Ditch:          | United Water                          |  |
| Zoning:   | I-2, Adams County                          | Gas/Electric:   | Xcel Energy                           |  |