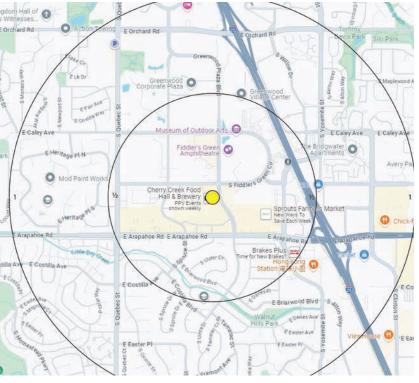

| DEM | OGRAPHICS                                             | 1 Mile  | 3 Miles   | 5 Miles   |  |
|-----|-------------------------------------------------------|---------|-----------|-----------|--|
|     | Population:                                           | 11,291  | 88,739    | 241,577   |  |
|     | Households:                                           | 4,714   | 38,402    | 101,590   |  |
| \$  | Median Income                                         | 110,405 | \$111,730 | \$104,437 |  |
|     | Median Age:                                           | 40.80   | 40.50     | 40.10     |  |
|     | Traffic: 12,293 vpd at Greenwood Plaza @ S. Uinta St. |         |           |           |  |