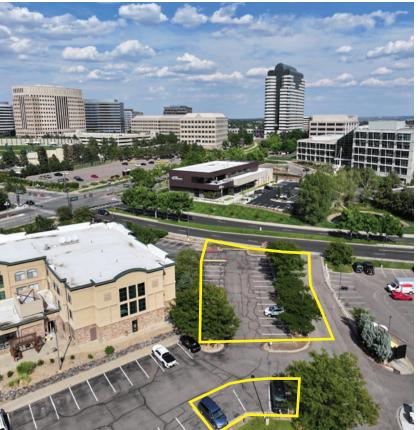

## Greenwood Plaza Blvd. Parking Lot

Approx. Greenwood Plaza @ Peakview Ave.

www.FullerRE.com

Boundary lines presented as a visual reference only and may not be accurate. Consult broker for legal description and easement agreements.

## For Sale: \$300,000

Located just one block south of E. Peakview Ave. on Greenwood Plaza Blvd., the owner has direct ownership or easement agreements for 31 parking spaces. This lot is on the backside of the Wingate by Wyndham Hotel and fronts both Greenwood Plaza Blvd. and a small side street on the south. Walking distance to Fiddler's Green Ampitheatre. The current owner has been renting out parking spaces for events at the nearby ampitheatre.