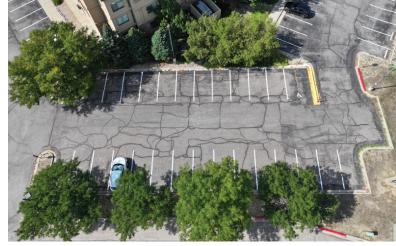

## For Sale: \$300,000

Located just one block south of E. Peakview Ave. on Greenwood Plaza Blvd., the owner has direct ownership or easement agreements for 31 parking spaces. This lot is on the backside of the Wingate by Wyndham Hotel and fronts both Greenwood Plaza Blvd. and a small side street on the south. Walking distance to Fiddler's Green Ampitheatre. The current owner has been renting out parking spaces for events at the nearby ampitheatre.