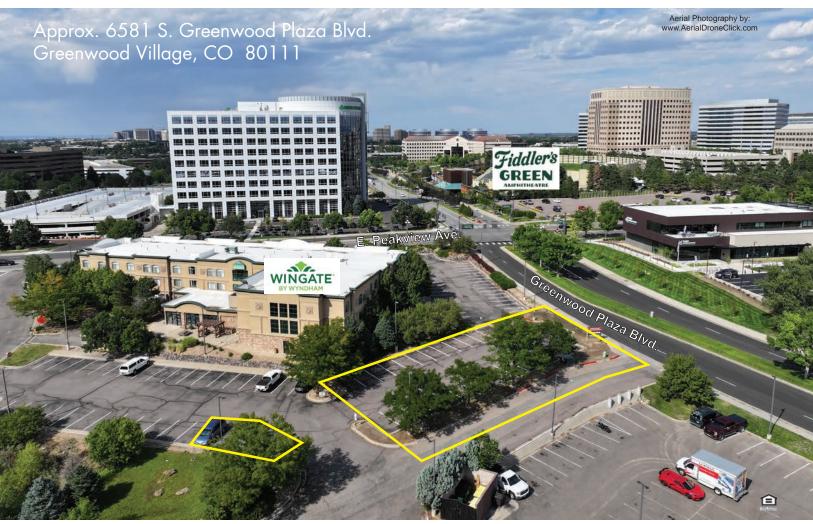

## Greenwood Plaza Blvd. Parking Lot

Approx. Greenwood Plaza @ Peakview Ave.

www.FullerRE.com

Boundary lines presented as a visual reference only and may not be accurate. Consult broker for legal description and easement agreements.

## For Sale: \$300,000

Located just one block south of E. Peakview Ave. on Greenwood Plaza Blvd., the owner has direct ownership or easement agreements for 31 parking spaces. This lot is on the backside of the Wingate by Wyndham Hotel and fronts both Greenwood Plaza Blvd. and a small side street on the south. Walking distance to Fiddler's Green Ampitheatre. The current owner has been renting out parking spaces for events at the nearby ampitheatre.