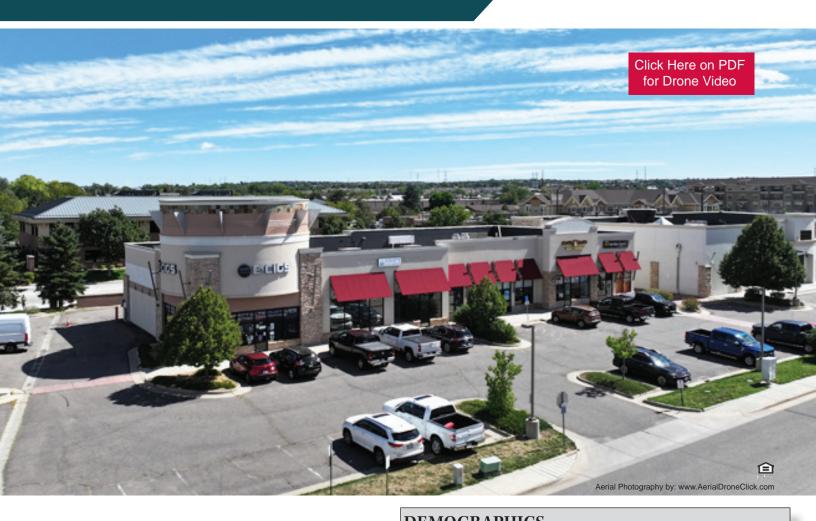

## TWENTY MILE VILLAGE SPACE FOR LEASE

18671 E. Mainstreet, Parker, Colorado

www.FullerRE.com

Current Availability: Unit C - 1,600 SF

**Offered at \$24.00/SF** Est. NNN's = \$9.00/SF

| DEMOGRAPHICS (CoStar 2024) |        |        |         |
|----------------------------|--------|--------|---------|
|                            | 1 Mile | 3 Mile | 5 Mile  |
| Population:                | 10,531 | 80,940 | 124,848 |
| 3 5 11 4                   | 0= 60  | 0= 60  | 20.00   |

Median Age: 35.60 37.60 39.00 Median HH Income: \$82,577 \$124,875 \$120,798

TRAFFIC:

Mainstreet at Dransfeldt Rd. 18,014 vpd (CoStar 2022)
Dransfeldt Rd. at Pony Express 13,412 vpd (CoStar 2022)

This property is located on the northwest corner of Mainstreet and Dransfeldt and is approximately 1/4 mile west of Parker Road. It is across the parking lot from the new Parker Hotel and Restaurants. There are many apartment and condominium communities in the immediate vicinity. The shopping center is well maintained and has an appealing sense of arrival.