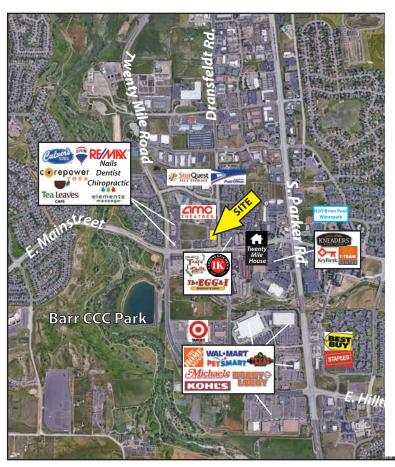

## TWENTY MILE VILLAGE SPACE FOR LEASE

18671 E. Mainstreet, Parker, Colorado

www.FullerRE.com

Current Availability: Unit C - 1,600 SF

**Offered at \$24.00/SF** Est. NNN's = \$9.00/SF

| DEMOGRAPHICS (CoStar 2024) |        |        |         |
|----------------------------|--------|--------|---------|
|                            | 1 Mile | 3 Mile | 5 Mile  |
| Population:                | 10,531 | 80,940 | 124,848 |
| 3 5 11 4                   | 0= 60  | 0= 60  | 20.00   |

Median Age: 35.60 37.60 39.00 Median HH Income: \$82,577 \$124,875 \$120,798

TRAFFIC:

Mainstreet at Dransfeldt Rd. 18,014 vpd (CoStar 2022)
Dransfeldt Rd. at Pony Express 13,412 vpd (CoStar 2022)

This property is located on the northwest corner of Mainstreet and Dransfeldt and is approximately 1/4 mile west of Parker Road. It is across the parking lot from the new Parker Hotel and Restaurants. There are many apartment and condominium communities in the immediate vicinity. The shopping center is well maintained and has an appealing sense of arrival.