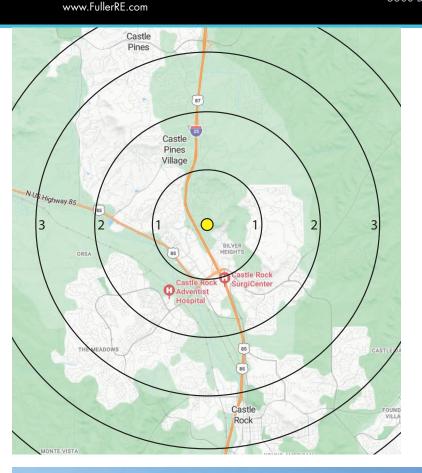

> Brian Baker (720) 287-5416 direct (720) 280-4733 mobile BBaker@FullerRE.com

5300 DTC Pkwy, #100 | Greenwood Village | CO |80111 | FAX: 303-534-9021

| DEMOGRAPHICS             |                  | I Mile    | 5 Miles   |
|--------------------------|------------------|-----------|-----------|
|                          |                  |           |           |
|                          | Population       | 41,564    | 79,213    |
| $\sim$                   |                  |           |           |
|                          | Households       | 14,782    | 28,350    |
| $\widetilde{\mathbb{A}}$ |                  |           |           |
| (\$)                     | Median HH Income | \$124,674 | \$123,319 |
| - Adot day               |                  |           |           |
|                          | Median Age       | 40.30     | 39.40     |
| $\sim$                   |                  |           |           |

Traffic

124,276 vpd at I-25 & Meadows Parkway

Source: CoStar 2024

Demographics are centered at the Whole Foods store on the west side of the highway. Source: CoStar