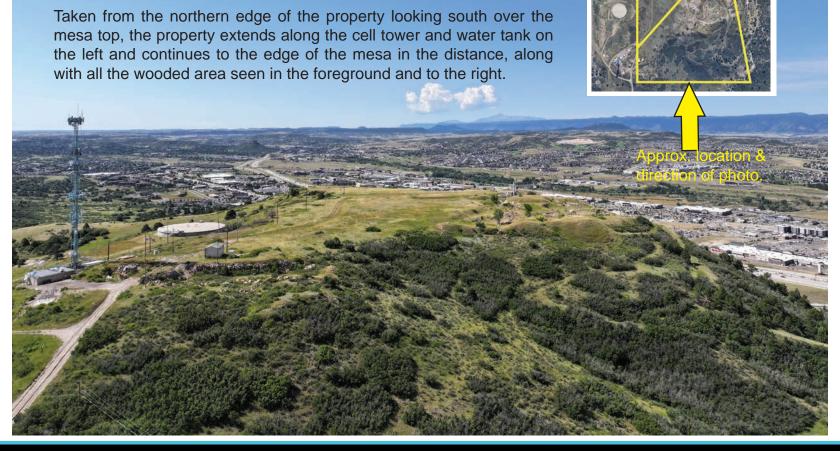

## **PROPERTY NARRATIVE**

Consider the unique opportunity to develop one of Castle Rock's prominent plateaus. Located directly east of the Castle Rock/Promenade Parkway exit on I-25 (Exit 185), this 32-acre assemblage affords a developer the opportunity to activate one of Castle Rock's most visible sites. A combination of two unique parcels, this assemblage provides exceptional opportunities for truly distinguished Restaurant/ Lounge/ Recreation/ Fitness uses.