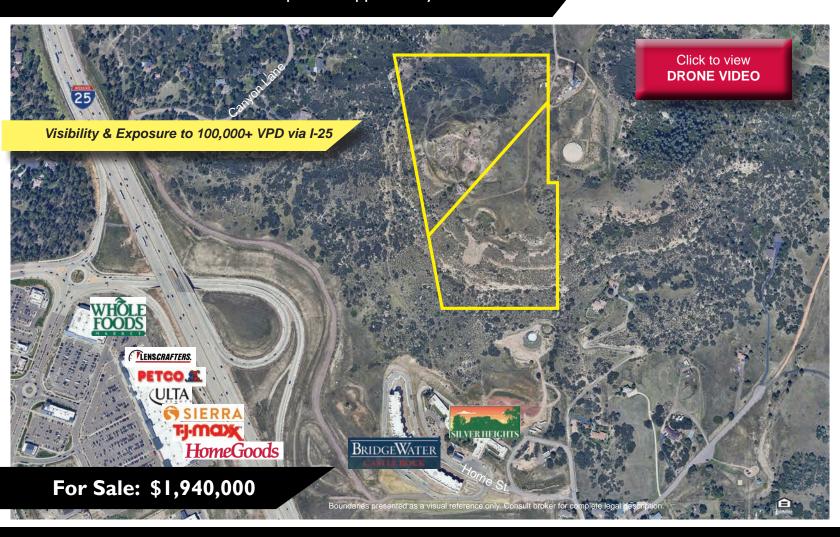

## **Castle Rock Commercial Land For Sale**

32.15 AC Commercial Development Opportunity

## PROPERTY INFORMATION

Lot Size: 32.15± Acres

**Parcel ID:** 235 I - 224 - 00 - 020 (northern parcel)

235 I - 224 - 00 - 056 (southern parcel)

City/County: Castle Rock / Douglas

Taxes: \$17,386 (both parcels)

## **PROPERTY NARRATIVE**

Consider the unique opportunity to develop one of Castle Rock's prominent plateaus. Located directly east of the Castle Rock/Promenade Parkway exit on I-25 (Exit 185), this 32-acre assemblage affords a developer the opportunity to activate one of Castle Rock's most visible sites. A combination of two unique parcels, this assemblage provides exceptional opportunities for truly distinguished Restaurant/ Lounge/ Recreation/ Fitness uses.