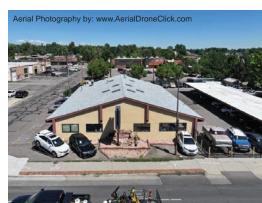

## W. Colfax Auto Lot For Sale

7785 W. Colfax Ave., Lakewood, CO 80214

## **PROPERTY NARRATIVE**

**Building SF:** 4,740± SF

**Lot Size:** 0.73± AC (32,234± SF)

**YOC:** 1954 / 2022 renovation

**Parking:** Space for 130 Cars

**Zoning:** MGU - Jeffco

**Taxes:** \$25,837.08 (2024 payable in 2025)

Permitted Uses: Vehicle Sales, Multi-family, Day Care,

Adult or Child Emergency Medical, Light Manufac., Entertainment Facility, Hotel, Motel, Mortuary, Office,

Restaurant, Retail, etc.

Located less than one block west of Wadsworth Blvd. on W. Colfax Avenue, this auto lot offers exceptional visibility with high traffic counts. The car lot has space for 130± cars, with current sales around 50/60 cars per month. Includes a sales office with six private offices, plenty of storage and bathrooms. The building was remodeled in 2022. There is also a small bay for mechanical and detail work. A canopy allows for approx. 20 cars to be protected from the elements. Walking distance to numerous restaurant amenities such as Qdoba, Panda Express, Chipotle, and a Walmart Supercenter just on the east side of Wadsworth Blvd. Colfax monument signage.