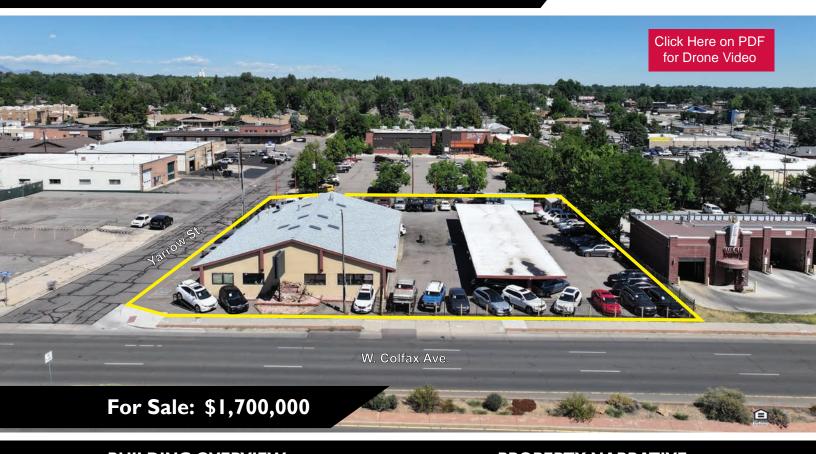

## **PROPERTY NARRATIVE**

**Building SF:** 4,740± SF

**Lot Size:** 0.73± AC (32,234± SF)

**YOC:** 1954 / 2022 renovation

**Parking:** Space for 130 Cars

**Zoning:** MGU - Jeffco

**Taxes:** \$25,837.08 (2024 payable in 2025)

Permitted Uses: Vehicle Sales, Multi-family, Day Care,

Adult or Child Emergency Medical, Light Manufac., Entertainment Facility, Hotel, Motel, Mortuary, Office,

Restaurant, Retail, etc.

Located less than one block west of Wadsworth Blvd. on W. Colfax Avenue, this auto lot offers exceptional visibility with high traffic counts. The car lot has space for 130± cars, with current sales around 50/60 cars per month. Includes a sales office with six private offices, plenty of storage and bathrooms. The building was remodeled in 2022. There is also a small bay for mechanical and detail work. A canopy allows for approx. 20 cars to be protected from the elements. Walking distance to numerous restaurant amenities such as Qdoba, Panda Express, Chipotle, and a Walmart Supercenter just on the east side of Wadsworth Blvd. Colfax monument signage.