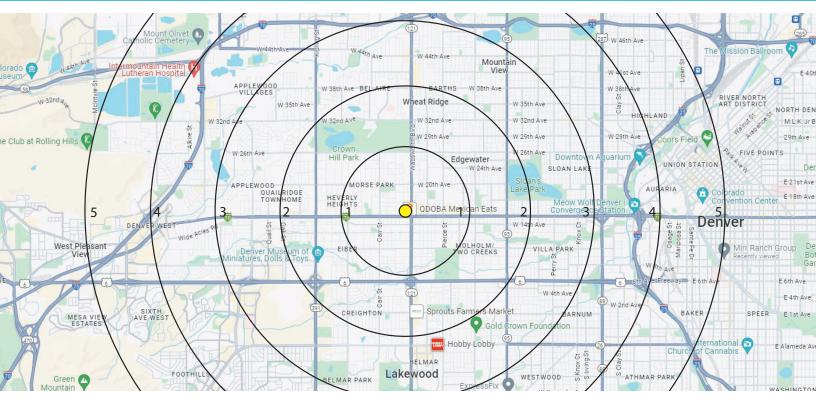

www.FullerRE.com

5300 DTC Pkwy, #100 | Greenwood Village | CO | 80111 | FAX: 303-534-9021

| DEMOGRAPHICS |                     | l Mile         | 3 Miles           | 5 Miles   |
|--------------|---------------------|----------------|-------------------|-----------|
|              |                     |                |                   |           |
|              | Population          | 17,300         | 143,233           | 396,164   |
| $\sim$       |                     |                |                   |           |
|              | Households          | 7,643          | 60,585            | 168,698   |
| $\simeq$     |                     |                |                   |           |
| <b>(\$</b> ) | Median HH Income    | \$55,582       | \$67,488          | \$74,933  |
| tulistatu    |                     |                |                   |           |
|              | Median Age          | 39.50          | 38.30             | 37.70     |
| $\sim$       |                     |                |                   |           |
|              | Traffic             | 26,777 vpd - V | V. Colfax Ave @ V | Vadsworth |
|              | Source: CoStar 2024 |                |                   |           |