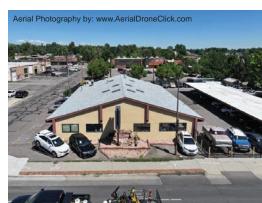

## **PROPERTY NARRATIVE**

**Building SF:** 4,740± SF

**Lot Size:** 0.73± AC (32,234± SF)

**YOC:** 1954 / 2022 renovation

**Parking:** Space for 130 Cars

**Zoning:** MGU - Jeffco

**Taxes:** \$25,837.08 (2024 payable in 2025)

Permitted Uses: Vehicle Sales, Multi-family, Day Care,

Adult or Child Emergency Medical, Light Manufac., Entertainment Facility, Hotel, Motel, Mortuary, Office,

Restaurant, Retail, etc.

Located less than one block west of Wadsworth Blvd. on W. Colfax Avenue, this auto lot offers exceptional visibility with high traffic counts. The car lot has space for 130± cars, with current sales around 50/60 cars per month. Includes a sales office with six private offices, plenty of storage and bathrooms. The building was remodeled in 2022. There is also a small bay for mechanical and detail work. A canopy allows for approx. 20 cars to be protected from the elements. Walking distance to numerous restaurant amenities such as Qdoba, Panda Express, Chipotle, and a Walmart Supercenter just on the east side of Wadsworth Blvd. Colfax monument signage.