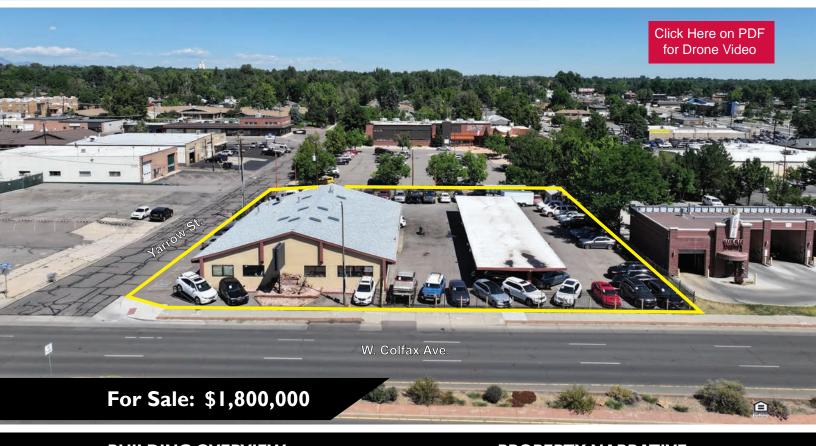

## W. Colfax Auto Lot For Sale

7785 W. Colfax Ave., Lakewood, CO 80214

www.FullerRE.com

## **PROPERTY NARRATIVE**

**Building SF:** 4,740± SF

**Lot Size:** 0.73± AC (32,234± SF)

**YOC:** 1954 / 2022 renovation

**Parking:** Space for 130 Cars

**Zoning:** MGU - Jeffco

**Taxes:** \$25,837.08 (2024 payable in 2025)

Permitted Uses: Vehicle Sales, Multi-family, Day Care,

Adult or Child Emergency Medical, Light Manufac., Entertainment Facility, Hotel, Motel, Mortuary, Office,

Restaurant, Retail, etc.

Located less than one block west of Wadsworth Blvd. on W. Colfax Avenue, this auto lot offers exceptional visibility with high traffic counts. The car lot has space for 130± cars, with current sales around 50/60 cars per month. Includes a sales office with six private offices, plenty of storage and bathrooms. The building was remodeled in 2022. There is also a small bay for mechanical and detail work. A canopy allows for approx. 20 cars to be protected from the elements. Walking distance to numerous restaurant amenities such as Qdoba, Panda Express, Chipotle, and a Walmart Supercenter just on the east side of Wadsworth Blvd. Colfax monument signage.