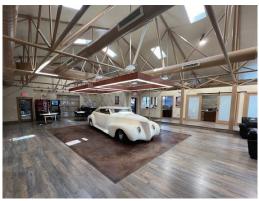

Permitted Uses: Vehicle Sales, Multi-family, Day Care,

Adult or Child Emergency Medical, Light Manufac., Entertainment Facility, Hotel, Motel, Mortuary, Office,

Restaurant, Retail, etc.

Located less than one block west of Wadsworth Blvd. on W. Colfax Avenue, this auto lot offers exceptional visibility with high traffic counts. The car lot has space for 130± cars, with current sales around 50/60 cars per month. Includes a sales office with six private offices, plenty of storage and bathrooms. The building was remodeled in 2022. There is also a small bay for mechanical and detail work. A canopy allows for approx. 20 cars to be protected from the elements. Walking distance to numerous restaurant amenities such as Qdoba, Panda Express, Chipotle, and a Walmart Supercenter just on the east side of Wadsworth Blvd. Colfax monument signage.