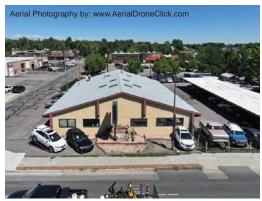

## W. Colfax Auto Lot For Sale

7785 W. Colfax Ave., Lakewood, CO 80214

## **PROPERTY NARRATIVE**

Located less than one block west of Wadsworth Blvd. on W. Colfax Avenue, this auto lot offers exceptional visibility with high traffic counts. The car lot has space for  $130\pm$ cars, with current sales around 50/60 cars per month. Includes a sales office with six private offices, plenty of storage and bathrooms. The building was remodeled in 2022. There is also a small bay for mechanical and detail work. A canopy allows for approx. 20 cars to be protected from the elements. Walking distance to numerous restaurant amenities such as Qdoba, Panda Express, Chipotle, and a Walmart Supercenter just on the east side of Wadsworth Blvd. Colfax monument signage.