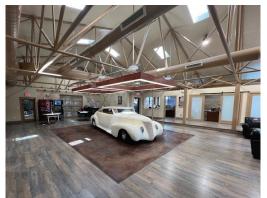

## **PROPERTY NARRATIVE**

Located less than one block west of Wadsworth Blvd. on W. Colfax Avenue, this auto lot offers exceptional visibility with high traffic counts. The car lot has space for  $130\pm$ cars, with current sales around 50/60 cars per month. Includes a sales office with six private offices, plenty of storage and bathrooms. The building was remodeled in 2022. There is also a small bay for mechanical and detail work. A canopy allows for approx. 20 cars to be protected from the elements. Walking distance to numerous restaurant amenities such as Qdoba, Panda Express, Chipotle, and a Walmart Supercenter just on the east side of Wadsworth Blvd. Colfax monument signage.