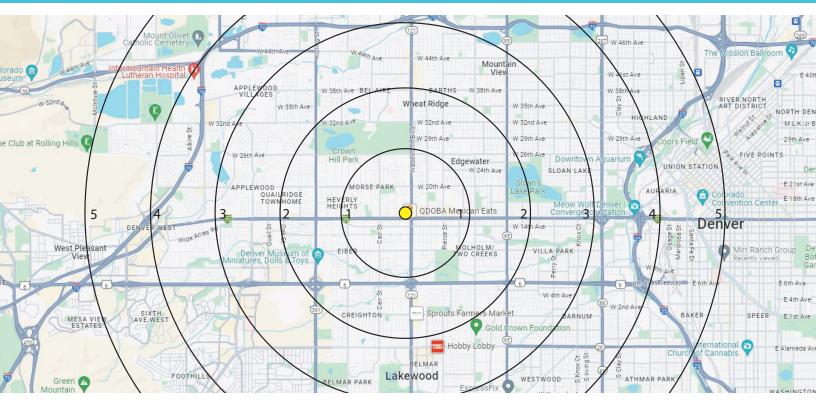

www.FullerRE.com

| DEMOGRAPHICS |                  | I Mile                                 | 3 Miles  | 5 Miles  |  |
|--------------|------------------|----------------------------------------|----------|----------|--|
|              |                  |                                        |          |          |  |
|              | Population       | 17,300                                 | 143,233  | 396,164  |  |
|              |                  |                                        |          |          |  |
| $(\square)$  | Households       | 7,643                                  | 60,585   | 168,698  |  |
| Ä            |                  |                                        |          |          |  |
| <b>\$</b> )  | Median HH Income | \$55,582                               | \$67,488 | \$74,933 |  |
| $\sim$       |                  |                                        |          |          |  |
| (置)          | Median Age       | 39.50                                  | 38.30    | 37.70    |  |
| $\leq$       |                  |                                        |          |          |  |
|              | Traffic          | 26,777 vpd - W. Colfax Ave @ Wadsworth |          |          |  |
|              |                  |                                        |          |          |  |

Source: CoStar 2024