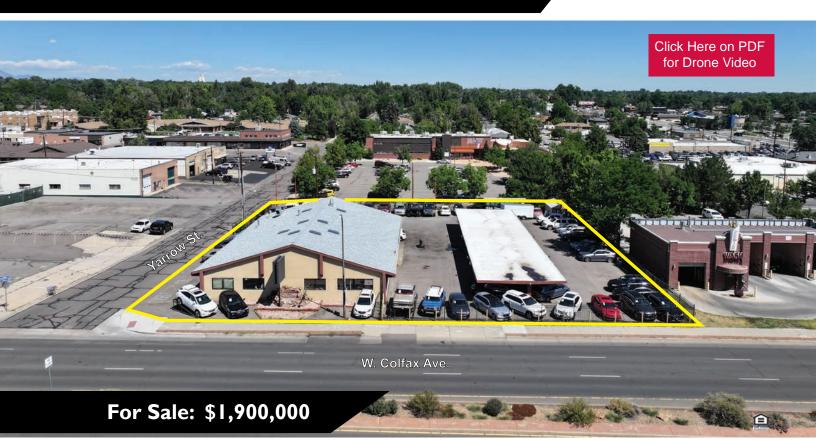

## W. Colfax Auto Lot For Sale

7785 W. Colfax Ave., Lakewood, CO 80214

## **BUILDING OVERVIEW**

| Building SF:    | 4,740± SF                                                                                                                                                                               |  |  |
|-----------------|-----------------------------------------------------------------------------------------------------------------------------------------------------------------------------------------|--|--|
| Lot Size:       | 0.73± AC (32,234± SF)                                                                                                                                                                   |  |  |
| YOC:            | 1954 / 2022 renovation                                                                                                                                                                  |  |  |
| Parking:        | Space for 130 Cars                                                                                                                                                                      |  |  |
| Zoning:         | MGU - Jeffco                                                                                                                                                                            |  |  |
| Taxes:          | \$25,837.08 (2024 payable in 2025)                                                                                                                                                      |  |  |
| Permitted Uses: | Vehicle Sales, Multi-family, Day Care,<br>Adult or Child Emergency Medical,<br>Light Manufac., Entertainment Facil-<br>ity, Hotel, Motel, Mortuary, Office,<br>Restaurant, Retail, etc. |  |  |

## **PROPERTY NARRATIVE**

Located less than one block west of Wadsworth Blvd. on W. Colfax Avenue, this auto lot offers exceptional visibility with high traffic counts. The car lot has space for  $130\pm$ cars, with current sales around 50/60 cars per month. Includes a sales office with six private offices, plenty of storage and bathrooms. The building was remodeled in 2022. There is also a small bay for mechanical and detail work. A canopy allows for approx. 20 cars to be protected from the elements. Walking distance to numerous restaurant amenities such as Qdoba, Panda Express, Chipotle, and a Walmart Supercenter just on the east side of Wadsworth Blvd. Colfax monument signage.