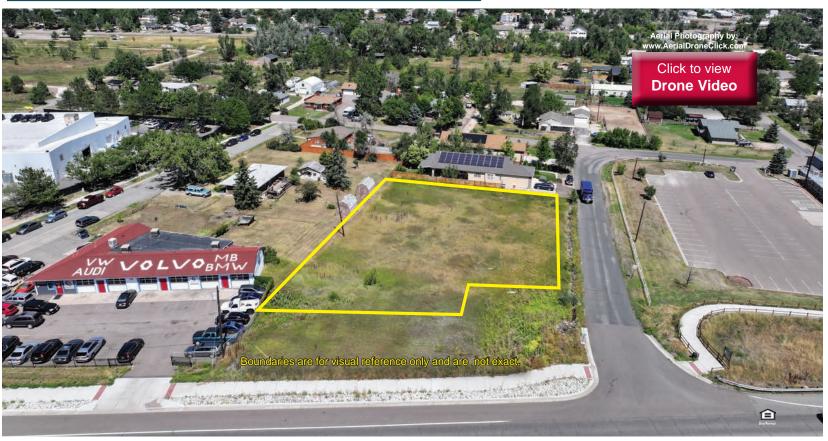

# Golden Commercial Land for Sale or Lease

773 Pike Street, Golden, CO 80401

# LAND INFORMATION Lot Size: 0.66± AC (28,787± SF) Zoning: PD Jeffco Parcel: 40-013-13-002 Taxes: \$8,994.90 (2023 payable in 2024) City: Golden County: Jefferson County

Fuel Stores Homeless Shelter

**Excluded Uses (PD):** 

Amusement Park
Night Club
Sexually-Oriented Business
Liquor Store
Gas Station

Located just Northeast of the W Colfax and 6th Avenue intersection, this vacant corner lot is well positioned along west Colfax's dealership row. The property offers premier frontage and a multitude of permitted uses. This property is located in an opportunity zone.