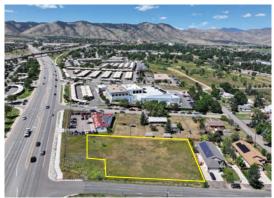

# Golden Commercial Land for Sale or Lease

773 Pike Street, Golden, CO 80401

# LAND INFORMATION Lot Size: 0.66± AC (28,787± SF) Zoning: PD Jeffco Parcel: 40-013-13-002 Taxes: \$8,994.90 (2023 payable in 2024) City: Golden County: Jefferson County

Fuel Stores Homeless Shelter

**Excluded Uses (PD):** 

Amusement Park
Night Club
Sexually-Oriented Business
Liquor Store
Gas Station

Located just Northeast of the W Colfax and 6th Avenue intersection, this vacant corner lot is well positioned along west Colfax's dealership row. The property offers premier frontage and a multitude of permitted uses. This property is located in an opportunity zone.