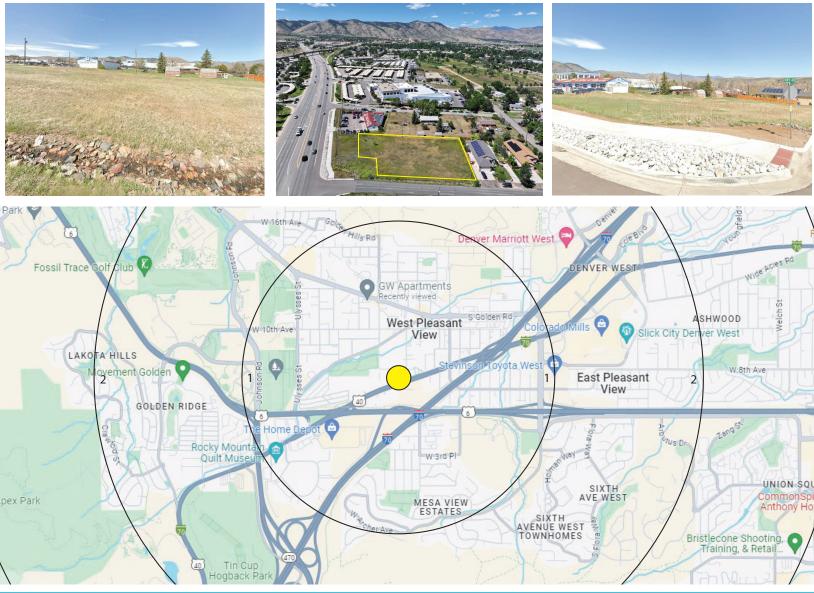

Located just Northeast of the W Colfax and 6th Avenue intersection, this vacant corner lot is well positioned along west Colfax's dealership row. The property offers premier frontage and a multitude of permitted uses. This property is located in an opportunity zone.

| DEM    | OGRAPHICS        | l Mile                                   | 3 Miles  | 5 Miles  |
|--------|------------------|------------------------------------------|----------|----------|
|        |                  |                                          |          |          |
|        | Population       | 5,736                                    | 48,232   | 127,334  |
| $\sim$ |                  |                                          |          |          |
|        | Households       | 2,353                                    | 20,806   | 53,816   |
| $\sim$ |                  |                                          |          |          |
| (\$)   | Median HH Income | \$93,374                                 | \$81,857 | \$89,912 |
|        |                  |                                          |          |          |
|        | Median Age       | 40.10                                    | 39.40    | 41.40    |
| $\leq$ |                  |                                          |          |          |
|        | Traffic          | 21,278 vpd at W. Colfax Ave. @ Poppy St. |          |          |