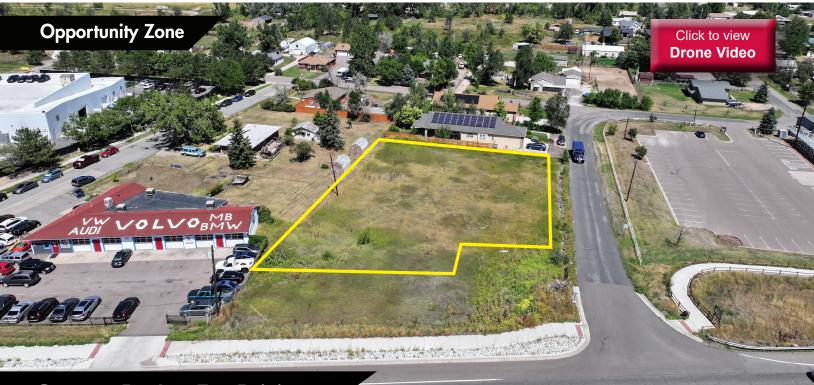

Located just Northeast of the W Colfax and 6th Avenue intersection, this vacant corner lot is well positioned along west Colfax's dealership row. The property offers premier frontage and a multitude of permitted uses. This property is located in an opportunity zone.

Mini-Storage & Mini-Warehouse

Boundaries are for visual reference only and may not be accurate.