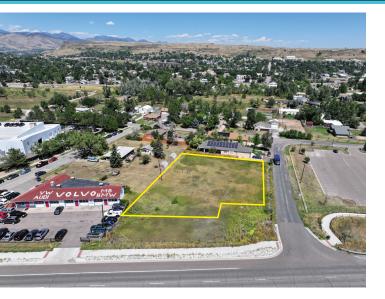

Located just Northeast of the W Colfax and 6th Avenue intersection, this vacant corner lot is well positioned along west Colfax's dealership row. The property offers premier frontage and a multitude of permitted uses. This property is located in an opportunity zone.

Mini-Storage & Mini-Warehouse

Boundaries are for visual reference only and may not be accurate.