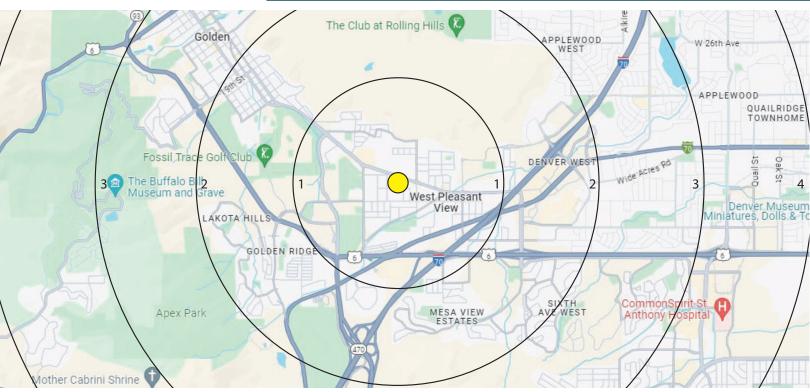

|         | DEMOGRAPHICS |                | 1 Mile                                   | 3 Miles  | 5 Miles  |  |
|---------|--------------|----------------|------------------------------------------|----------|----------|--|
|         |              |                |                                          |          |          |  |
|         |              | Population     | 5,931                                    | 45,260   | 121,008  |  |
|         |              |                |                                          |          |          |  |
|         |              | Households     | 2,294                                    | 19,306   | 51,184   |  |
|         |              |                |                                          |          |          |  |
|         | (\$)         | Med. HH Income | \$80,085                                 | \$82,664 | \$91,628 |  |
|         |              |                |                                          |          |          |  |
|         |              | Median Age     | 39.10                                    | 39.40    | 41.40    |  |
|         |              |                |                                          |          |          |  |
| Traffic |              |                | 14,908 vpd @ S. Golden Rd. at Rogers St. |          |          |  |
|         |              | ·              | •                                        |          | •        |  |