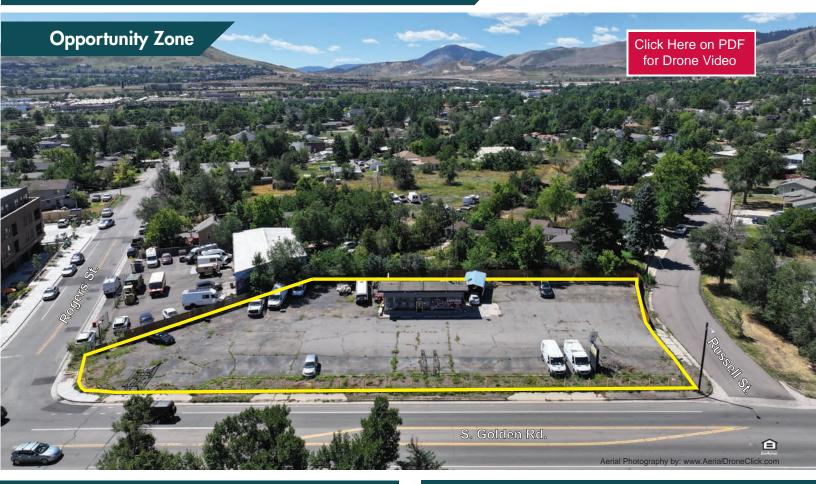

## Golden Auto Lot For Sale

16650 S. Golden Rd., Golden, CO 80401

www.FullerRE.com

## **PROPERTY NARRATIVE**

Located just one mile west of I-70 on the road into Golden, Colorado, this site was recently home to a used car dealership. At the time this site could accommodate 200± cars and averaged 50/60 sales per month. South Golden Rd. is one of two major arterials into Golden from the south and offers good traffic numbers. A recently constructed apartment development, called the GW Apartments, is located immediately to the east of the property, and provides stability to the area. Good access to I-70, Colfax Avenue, and W. 6th Ave. Additionally, the property is located in an opportunity zone.