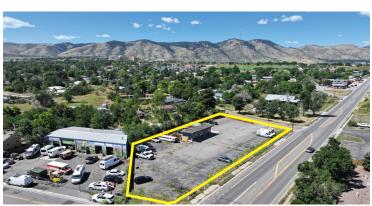

## **PROPERTY NARRATIVE**

Located just one mile west of I-70 on the road into Golden, Colorado, this site was recently home to a used car dealership. At the time this site could accommodate 200± cars and averaged 50/60 sales per month. South Golden Rd. is one of two major arterials into Golden from the south and offers good traffic numbers. A recently constructed apartment development, called the GW Apartments, is located immediately to the east of the property, and provides stability to the area. Good access to I-70, Colfax Avenue, and W. 6th Ave. Additionally, the property is located in an opportunity zone.