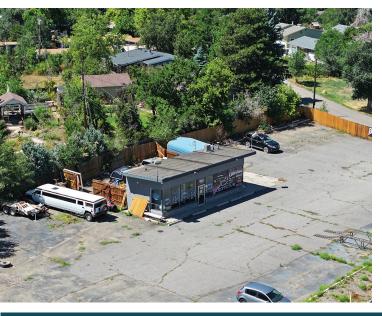

## **BUILDING INFORMATION**

 Building Size:
 600± SF

 Lot Size:
 0.61± AC (26,505± SF)

 YOC:
 1966

**Parking:** Space for 200 Cars

**Zoning:** C-2 Jeffco

**Taxes:** \$16,940.10 (2023 payable in 2024)

Permitted Uses: Medical Office, General Office, Day-Care, Pre-School, Nursery, Grocery Store, Gas Station, Auto Repair, Conv. Store, Restaurant, Fast Food Drive Through, Hotel, Motor Vehicle, Recreational and Trailer Sales, Mini-Storage and Warehouse (Check with Zoning for list of permitted uses)

## **PROPERTY NARRATIVE**

Located just one mile west of I-70 on the road into Golden, Colorado, this site was recently home to a used car dealership. At the time this site could accommodate 200± cars and averaged 50/60 sales per month. South Golden Rd. is one of two major arterials into Golden from the south and offers good traffic numbers. A recently constructed apartment development, called the GW Apartments, is located immediately to the east of the property, and provides stability to the area. Good access to I-70, Colfax Avenue, and W. 6th Ave. Additionally, the property is located in an opportunity zone.