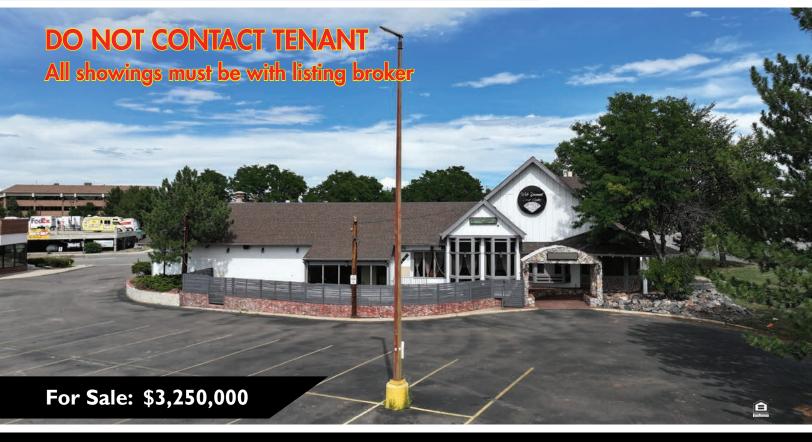

## **Hampden Avenue Retail Property**

For Sale 10175 E. Hampden Ave., Denver, CO

## **BUILDING OVERVIEW**

**Building SF:** 11.329± SF

Lot Size: I±AC (43,560 SF)

YOC: 1980 / 2014 renovation

Parking: Up to 200 Spaces Available

**Z**oning: S-MX-3A Denver

Taxes: \$41,633.04 (2024)

> Click Here on PDF for Drone Video

## PROPERTY NARRATIVE

Located at the corner where E. Hampden Avenue turns into S. Havana St. at the Kennedy Golf Course, this retail building has been a fixture of SE Denver since 1980. Most recently operated as an event center, it has also been operated as a restaurant and nightclub. Property includes full kitchen, walk-in freezers, two bars and has capacity for up to 681 occupants. There is currently a liquor license and an adult day care license in place that could be assumed by the new buyer. The following items have been updated/replaced over the past years: roof, gutters, HVAC, much of the plumbing and a full update of electrical, restrooms remodeled and interior. Great location with fantastic visibility from E. Hampden Avenue. There is approx 300' frontage on Hampden Ave. Plenty of parking available. Do not contact tenant directly.