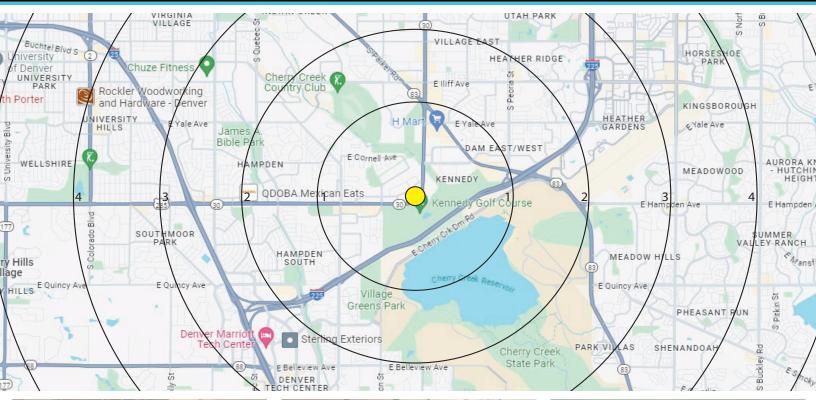

| DEMOGRAPHICS             |                                                        | I Mile | 3 Miles  | 5 Miles  |          |
|--------------------------|--------------------------------------------------------|--------|----------|----------|----------|
|                          |                                                        |        |          |          |          |
|                          | Population                                             |        | 12,899   | 140,933  | 387,058  |
| $\sim$                   |                                                        |        |          |          |          |
|                          | Households                                             |        | 5,862    | 67,706   | 171,146  |
| $\simeq$                 |                                                        |        |          |          |          |
| <b>(\$</b> )             | Median HH Income                                       |        | \$59,580 | \$72,109 | \$74,234 |
|                          |                                                        |        |          |          |          |
|                          | Median Age                                             |        | 35.50    | 38.90    | 38.10    |
| $\sim$                   |                                                        |        |          |          |          |
| $( \rightleftharpoons )$ | Traffic 53,036 vpd - E. Hampden Ave. @ S. Florence St. |        |          |          |          |
|                          | Source: CoStar 2024                                    |        |          |          |          |