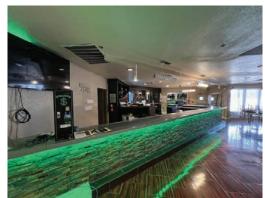

## PROPERTY NARRATIVE

Located at the corner where E. Hampden Avenue turns into S. Havana St. at the Kennedy Golf Course, this retail building has been a fixture of SE Denver since 1980. Most recently operated as an event center, it has also been operated as a restaurant and nightclub. Property includes full kitchen, walk-in freezers, two bars and has capacity for up to 681 occupants. There is currently a liquor license and an adult day care license in place that could be assumed by the new buyer. The following items have been updated/replaced over the past years: roof, gutters, HVAC, much of the plumbing and a full update of electrical, restrooms remodeled and interior. Great location with fantastic visibility from E. Hampden Avenue. There is approx 300' frontage on Hampden Ave. Plenty of parking available. Do not contact tenant directly.