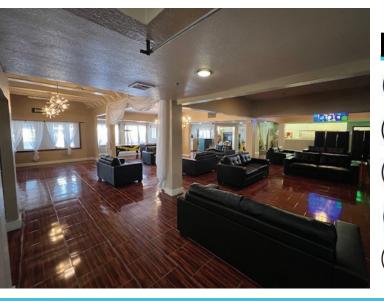

## PROPERTY NARRATIVE

Located at the corner where E. Hampden Avenue turns into S. Havana St. at the Kennedy Golf Course, this retail building has been a fixture of SE Denver since 1980. Most recently operated as an event center, it has also been operated as a restaurant and nightclub. Property includes full kitchen, walk-in freezers, two bars and has capacity for up to 681 occupants. There is currently a liquor license and an adult day care license in place that could be assumed by the new buyer. The following items have been updated/replaced over the past years: roof, gutters, HVAC, much of the plumbing and a full update of electrical, restrooms remodeled and interior. Great location with fantastic visibility from E. Hampden Avenue. There is approx 300' frontage on Hampden Ave. Plenty of parking available. Do not contact tenant directly.