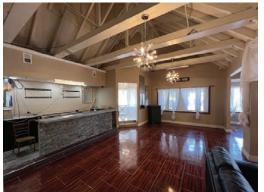

## PROPERTY NARRATIVE

Located at the corner where E. Hampden Avenue turns into S. Havana St. at the Kennedy Golf Course, this retail building has been a fixture of SE Denver since 1980. Most recently operated as an event center, it has also been operated as a restaurant and nightclub. Property includes full kitchen, walk-in freezers, two bars and has capacity for up to 681 occupants. There is currently a liquor license and an adult day care license in place that could be assumed by the new buyer. The following items have been updated/replaced over the past years: roof, gutters, HVAC, much of the plumbing and a full update of electrical, restrooms remodeled and interior. Great location with fantastic visibility from E. Hampden Avenue. There is approx 300' frontage on Hampden Ave. Plenty of parking available. Do not contact tenant directly.