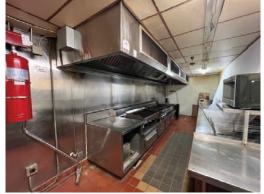

## PROPERTY NARRATIVE

Located at the corner where E. Hampden Avenue turns into S. Havana St. at the Kennedy Golf Course, this retail building has been a fixture of SE Denver since 1980. Most recently operated as an event center, it has also been operated as a restaurant and nightclub. Property includes full kitchen, walk-in freezers, two bars and has capacity for up to 681 occupants. There is currently a liquor license and an adult day care license in place that could be assumed by the new buyer. The following items have been updated/replaced over the past years: roof, gutters, HVAC, much of the plumbing and a full update of electrical, restrooms remodeled and interior. Great location with fantastic visibility from E. Hampden Avenue. There is approx 300' frontage on Hampden Ave. Plenty of parking available. Do not contact tenant directly.