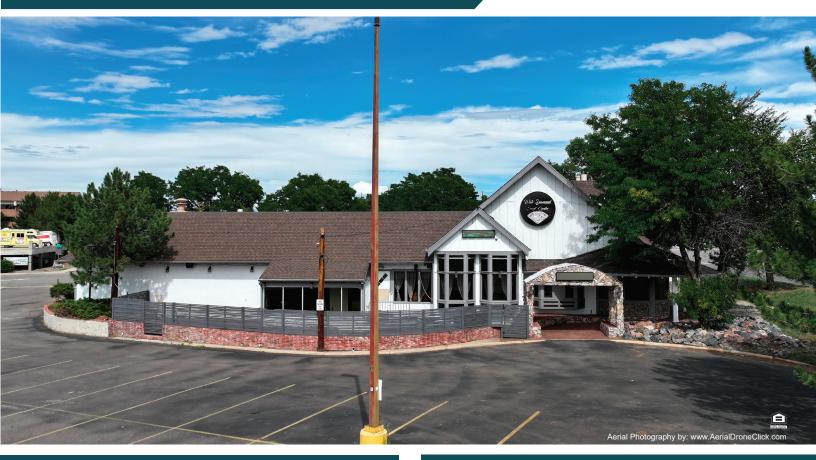

## PROPERTY NARRATIVE

Located at the corner where E. Hampden Avenue turns into S. Havana St. at the Kennedy Golf Course, this retail building has been a fixture of SE Denver since 1980. Most recently operated as an event center, it has also been operated as a restaurant and nightclub. Property includes full kitchen, walk-in freezers, two bars and has capacity for up to 681 occupants. There is currently a liquor license and an adult day care license in place that could be assumed by the new buyer. The following items have been updated/replaced over the past years: roof, gutters, HVAC, much of the plumbing and a full update of electrical, restrooms remodeled and interior. Great location with fantastic visibility from E. Hampden Avenue. There is approx 300' frontage on Hampden Ave. Plenty of parking available.