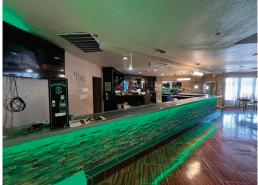

## PROPERTY NARRATIVE

Located at the corner where E. Hampden Avenue turns into S. Havana St. at the Kennedy Golf Course, this retail building has been a fixture of SE Denver since 1980. Most recently operated as an event center, it has also been operated as a restaurant and nightclub. Property includes full kitchen, walk-in freezers, two bars and has capacity for up to 681 occupants. There is currently a liquor license and an adult day care license in place that could be assumed by the new buyer. The following items have been updated/replaced over the past years: roof, gutters, HVAC, much of the plumbing and a full update of electrical, restrooms remodeled and interior. Great location with fantastic visibility from E. Hampden Avenue. There is approx 300' frontage on Hampden Ave. Plenty of parking available.