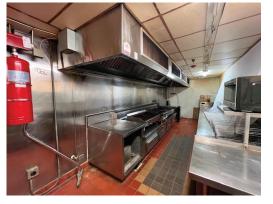

## PROPERTY NARRATIVE

Located at the corner where E. Hampden Avenue turns into S. Havana St. at the Kennedy Golf Course, this retail building has been a fixture of SE Denver since 1980. Most recently operated as an event center, it has also been operated as a restaurant and nightclub. Property includes full kitchen, walk-in freezers, two bars and has capacity for up to 681 occupants. There is currently a liquor license and an adult day care license in place that could be assumed by the new buyer. The following items have been updated/replaced over the past years: roof, gutters, HVAC, much of the plumbing and a full update of electrical, restrooms remodeled and interior. Great location with fantastic visibility from E. Hampden Avenue. There is approx 300' frontage on Hampden Ave. Plenty of parking available.