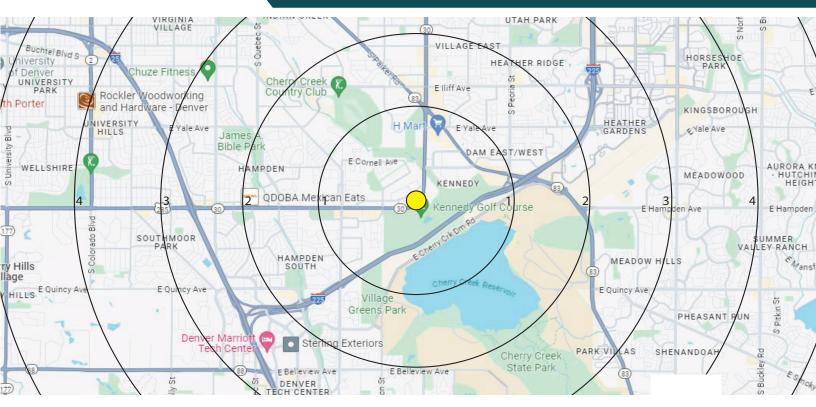

5300 DTC Pkwy, #100 | Greenwood Village | CO |80111 | FAX: 303-534-9021

|  |    | DEMOGRAPHICS   |                | 3 Miles        | 5 Miles         |
|--|----|----------------|----------------|----------------|-----------------|
|  |    | Population     | 12,899         | 140,933        | 387,058         |
|  |    | Households     | 5,862          | 67,706         | 171,146         |
|  | \$ | Med. HH Income | \$59,580       | \$72,109       | \$74,234        |
|  |    | Median Age     | 35.50          | 38.90          | 38.10           |
|  |    | Traffic 53,0   | )36 vpd @ E. H | lampden Ave at | S. Florence St. |