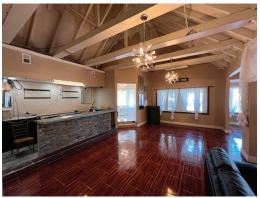

## PROPERTY NARRATIVE

Located at the corner where E. Hampden Avenue turns into S. Havana St. at the Kennedy Golf Course, this retail building has been a fixture of SE Denver since 1980. Most recently operated as an event center, it has also been operated as a restaurant and nightclub. Property includes full kitchen, walk-in freezers, two bars and has capacity for up to 681 occupants. There is currently a liquor license and an adult day care license in place that could be assumed by the new buyer. The following items have been updated/replaced over the past years: roof, gutters, HVAC, much of the plumbing and a full update of electrical, restrooms remodeled and interior. Great location with fantastic visibility from E. Hampden Avenue. There is approx 300' frontage on Hampden Ave. Plenty of parking available.