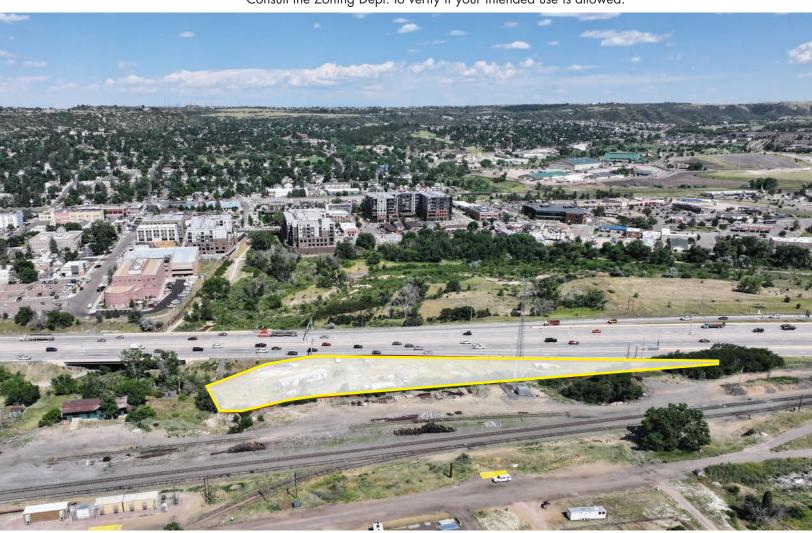

 Yard:
 Fenced

Located one mile from the I-25/Wolfensberger Rd. interchange, this 1.494± acre, fenced property is perfect for outdoor storage, towing services, contractor's office/yard, manufacturing, kennel/animal services and other uses. Property has a 1,008± SF office.

Consult the Zoning Dept. to verify if your intended use is allowed.