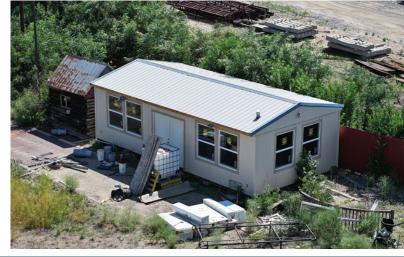

 Yard:
 Fenced

Located one mile from the I-25/Wolfensberger Rd. interchange, this 1.494± acre, fenced property is perfect for outdoor storage, towing services, contractor's office/yard, manufacturing, kennel/animal services and other uses. Property has a 1,008± SF office.