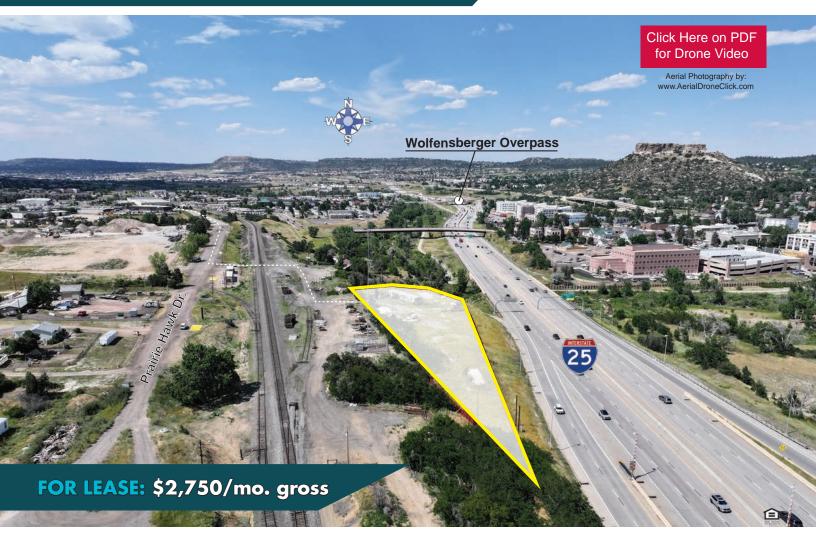

## Castle Rock Fenced Yard For Lease

646 Prairie Hawk Dr., Castle Rock, CO 80109

www.FullerRE.com

 Lot Size:
 1.494± AC

 Building:
 1,008± SF

 City/County:
 Castle Rock / Douglas

 Taxes:
 \$4,372.76 (2023)

 Zoning:
 Kreft PD

 Yard:
 Fenced

Located one mile from the I-25/Wolfensberger Rd. interchange, this 1.494± acre, fenced property is perfect for outdoor storage, towing services, contractor's office/yard, manufacturing, kennel/animal services and other uses. Property has a 1,008± SF office.