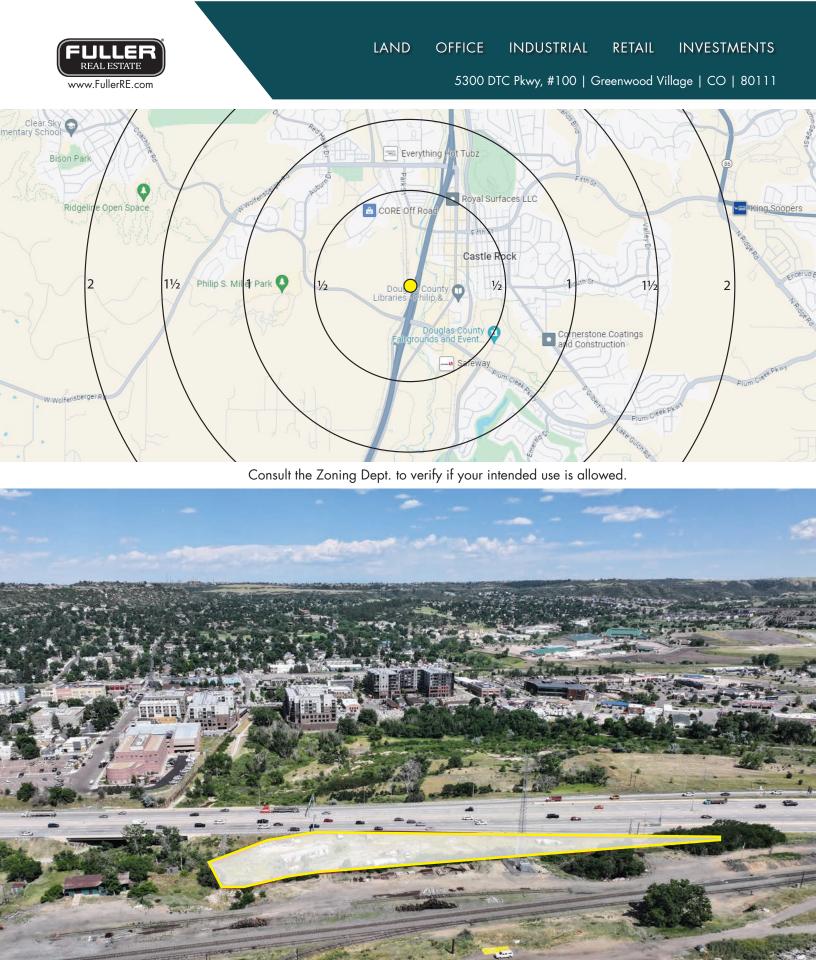

Located one mile from the I-25/Wolfensberger Rd. interchange, this 1.494± acre, fenced property is perfect for outdoor storage, towing services, contractor's office/yard, manufacturing, kennel/ animal services and other uses. Property has a 1,008± SF office. Purchaser would need to to through the Site Development Plan process with the City of Castle Rock.