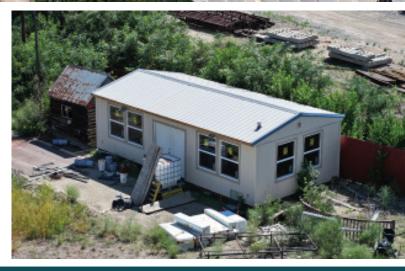

## FOR SALE: \$750,000

| Lot Size:    | 1.494± AC             |
|--------------|-----------------------|
| Building:    | 1,008± SF             |
| City/County: | Castle Rock / Douglas |
| Taxes:       | \$4,372.76 (2023)     |
| Zoning:      | Kreft PD              |

Located one mile from the I-25/Wolfensberger Rd. interchange, this 1.494± acre, fenced property is perfect for outdoor storage, towing services, contractor's office/yard, manufacturing, kennel/ animal services and other uses. Property has a 1,008± SF office. Purchaser would need to to through the Site Development Plan process with the City of Castle Rock.