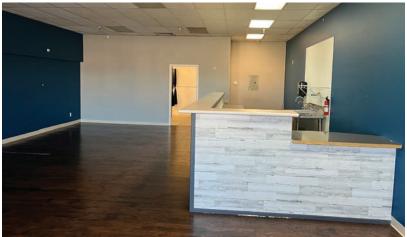

## **PROPERTY INFORMATION**

Available: 2,500± SF Total - 100'x25' each Suite Suite D: 1,250± SF - Forder Flower Shop

**Suite F:** 1,250± SF - Former Spa

**Bldg Size:** 19,698± SF

**Lot Size:** 2.01 ± Acres