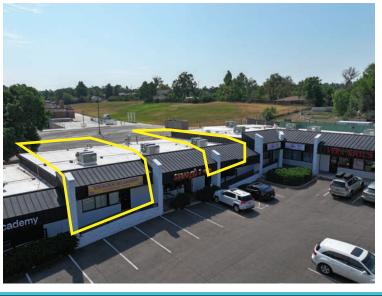

## **PROPERTY INFORMATION**

Available: 2,500± SF Total - 100'x25' each Suite Suite D: 1,250± SF - Forder Flower Shop

**Suite F:** 1,250± SF - Former Spa

**Bldg Size:** 19,698± SF

**Lot Size:** 2.01 ± Acres

## PROPERTY SUMMARY

Great retail space at the corner of 39th Avenue and Kipling. The center has excellent access from I-70 and 6th Avenue and is only 38 minutes from DIA airport. There is ample parking with excellent visibility from Kipling. The center has good traffic from the mix of tenants including Domino's. Located directly beside the Everitt Middle school which generates additional traffic during the school year.