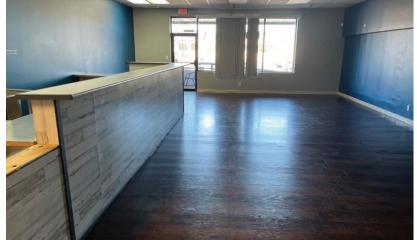

## **PROPERTY INFORMATION**

Available: 2,500± SF Total - 100'x25' each Suite Suite D: 1,250± SF - Forder Flower Shop

**Suite F:** 1,250± SF - Former Spa

**Bldg Size:** 19,698± SF

**Lot Size:** 2.01 ± Acres