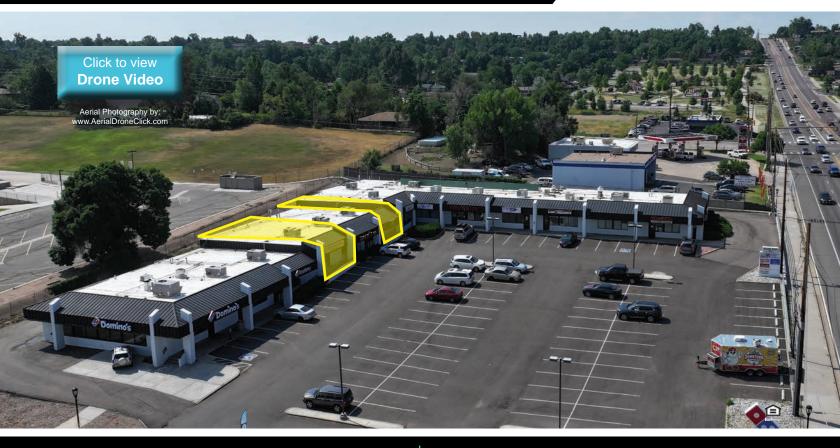

## Retail Space Available at Hillside Plaza

3890 Kipling St, Wheat Ridge, CO 80033

## **PROPERTY INFORMATION**

Available: 2,500± SF Total - 100'x25' each Suite Suite D: 1,250± SF - Forder Flower Shop

**Suite F:** 1,250± SF - Former Spa

**Bldg Size:** 19,698± SF

**Lot Size:** 2.01 ± Acres

## PROPERTY SUMMARY

Great retail space at the corner of 39th Avenue and Kipling. The center has excellent access from I-70 and 6th Avenue and is only 38 minutes from DIA airport. There is ample parking with excellent visibility from Kipling. The center has good traffic from the mix of tenants including Domino's. Located directly beside the Everitt Middle school which generates additional traffic during the school year.