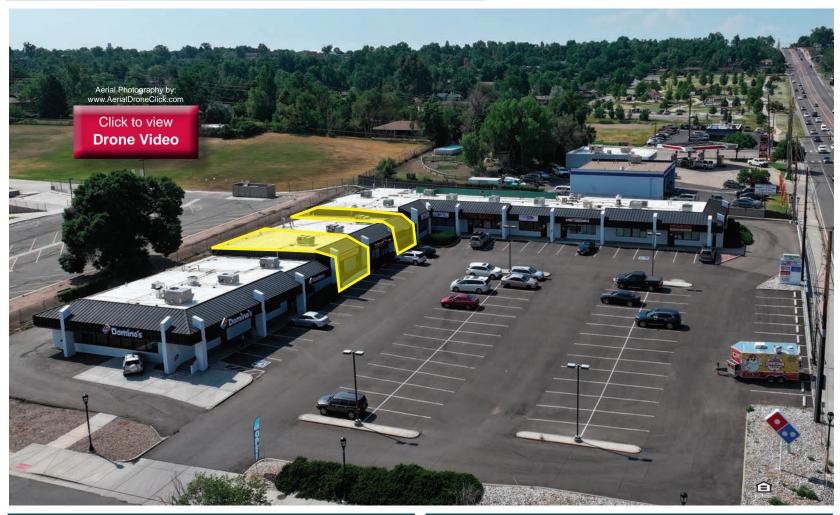

## **PROPERTY INFORMATION:**

| Available: 2,500± SF Total - 100' x 25' each Suite Suite D: 1,250± SF - Former Flower Shop 1,250± SF - Former Spa |
|-------------------------------------------------------------------------------------------------------------------|
|-------------------------------------------------------------------------------------------------------------------|

## **PROPERTY NARRATIVE**

Great retail space at the corner of 39th Avenue and Kipling. The center has excellent access from I-70 and 6th Avenue and is only 38 minutes from DIA airport. There is ample parking with excellent visibility from Kipling. The center has good traffic from the mix of tenants including Domino's. Located directly beside the Everitt Middle school which generates additional traffic during the school year.