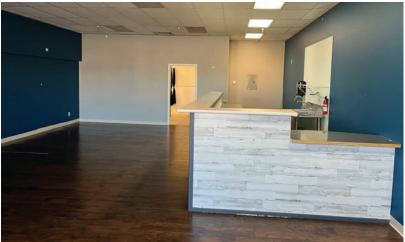

## **PROPERTY INFORMATION:**

| Available: 2,500± SF Total - 100' x 25' each Suite Suite D: 1,250± SF - Former Flower Shop 1,250± SF - Former Spa |
|-------------------------------------------------------------------------------------------------------------------|
|-------------------------------------------------------------------------------------------------------------------|