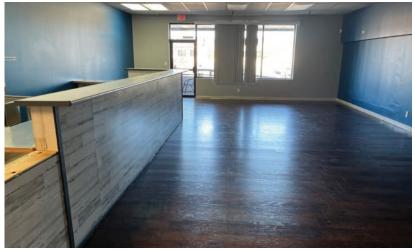

## **PROPERTY INFORMATION:**

| Available: 2,500± SF Total - 100' x 25' each Suite Suite D: 1,250± SF - Former Flower Shop 1,250± SF - Former Spa |
|-------------------------------------------------------------------------------------------------------------------|
|-------------------------------------------------------------------------------------------------------------------|