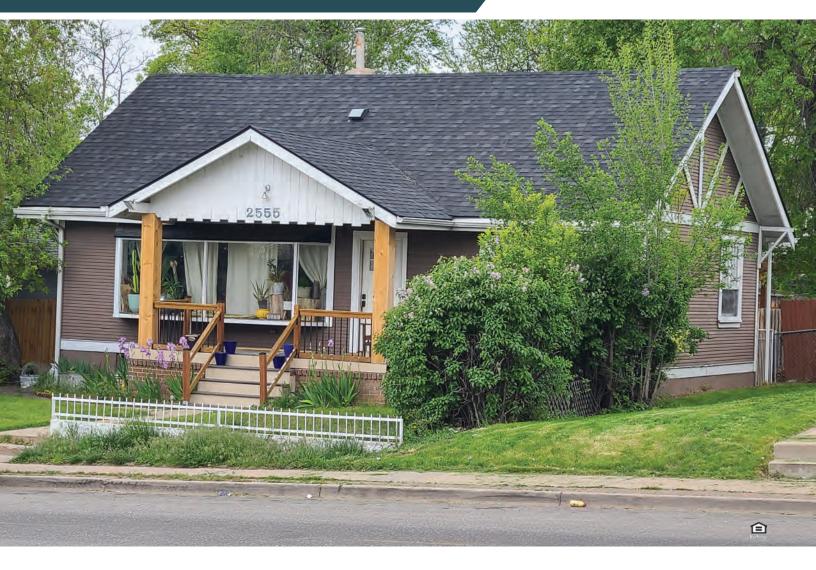

## Sloan's Lake Retail/Office For Sale

2555 Sheridan Blvd., Edgewater, CO 80214

www.FullerRE.com

| PROPERTY INFORMATION |                       |  |  |  |
|----------------------|-----------------------|--|--|--|
| Lot Size:            | 6,650± SF             |  |  |  |
| Building:            | 2,713± SF             |  |  |  |
| City/County:         | Edgewater / Jefferson |  |  |  |
| Taxes:               | \$2,463 (2023)        |  |  |  |
| Zoning:              | C-1                   |  |  |  |

For Sale: \$1,000,000

This prime retail/office building is located about halfway between 25th & 26th Avenue on the west side of Sheridan Blvd. Only half a block from Sloan's Lake Park, this desirable area is undergoing a massive redevelopment with numerous new apartments and condominiums going up along Sheridan Blvd. 25th Ave. is Edgewater's "main street", is also being improved. Zoned C-1, the site allows office, retail and restaurant. Walking distance to numerous retail and restaurant amenities.