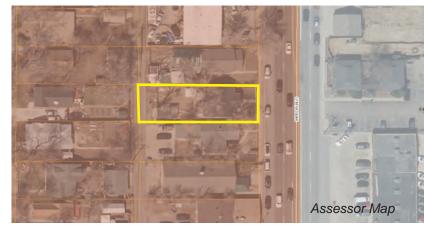

## Sloan's Lake Retail/Office For Sale

2555 Sheridan Blvd., Edgewater, CO 80214

www.FullerRE.com

| PROPERTY INFORMATION |                       |  |  |  |
|----------------------|-----------------------|--|--|--|
| Lot Size:            | 6,650± SF             |  |  |  |
| Building:            | 2,713± SF             |  |  |  |
| City/County:         | Edgewater / Jefferson |  |  |  |
| Taxes:               | \$2,463 (2023)        |  |  |  |
| Zoning:              | C-1                   |  |  |  |

For Sale: \$1,000,000

This prime retail/office building is located about halfway between 25th & 26th Avenue on the west side of Sheridan Blvd. Only half a block from Sloan's Lake Park, this desirable area is undergoing a massive redevelopment with numerous new apartments and condominiums going up along Sheridan Blvd. 25th Ave. is Edgewater's "main street", is also being improved. Zoned C-1, the site allows office, retail and restaurant. Walking distance to numerous retail and restaurant amenities.