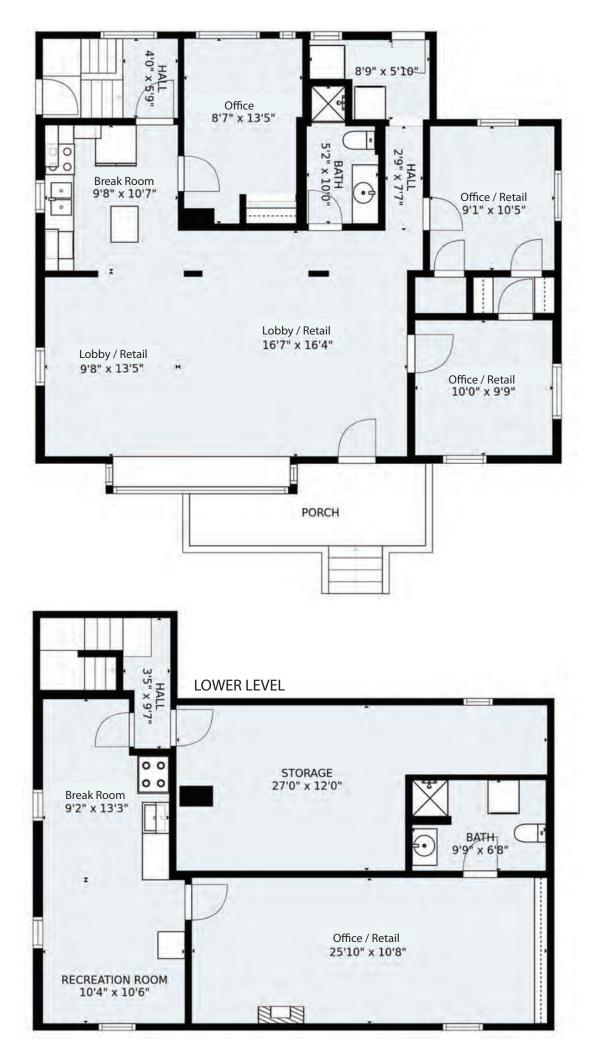

## Sloan's Lake Retail/Office For Sale

2555 Sheridan Blvd., Edgewater, CO 80214

www.FullerRE.com

| PROPERTY INFORMATION |                       |  |  |  |
|----------------------|-----------------------|--|--|--|
| Lot Size:            | 6,650± SF             |  |  |  |
| Building:            | 2,713± SF             |  |  |  |
| City/County:         | Edgewater / Jefferson |  |  |  |
| Taxes:               | \$2,463 (2023)        |  |  |  |
| Zoning:              | C-1                   |  |  |  |

For Sale: \$1,000,000

This prime retail/office building is located about halfway between 25th & 26th Avenue on the west side of Sheridan Blvd. Only half a block from Sloan's Lake Park, this desirable area is undergoing a massive redevelopment with numerous new apartments and condominiums going up along Sheridan Blvd. 25th Ave. is Edgewater's "main street", is also being improved. Zoned C-1, the site allows office, retail and restaurant. Walking distance to numerous retail and restaurant amenities.