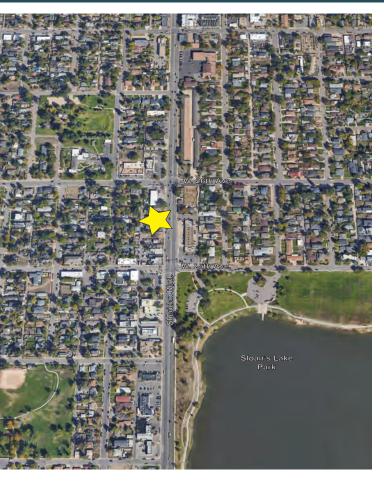

For Sale: \$1,000,000

This prime retail/office building is located about halfway between 25th & 26th Avenue on the west side of Sheridan Blvd. Only half a block from Sloan's Lake Park, this desirable area is undergoing a massive redevelopment with numerous new apartments and condominiums going up along Sheridan Blvd. 25th Ave. is Edgewater's "main street", is also being improved. Zoned C-1, the site allows office, retail and restaurant. Walking distance to numerous retail and restaurant amenities.